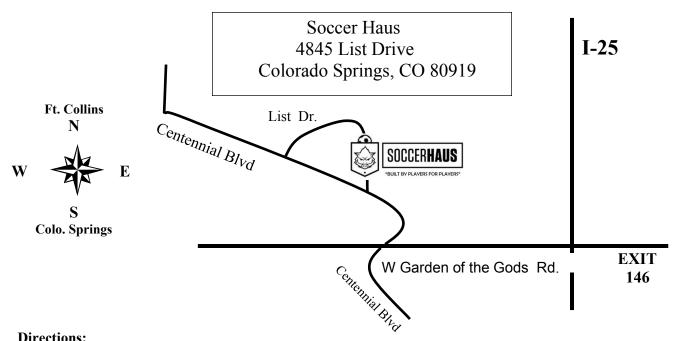

#### **Directions:**

From Denver - I-25 South to Garden of the Gods Rd. Exit 146. Go West 1/2 mile to Centennial Blvd., turn Right, to List Dr., Soccer Haus is at 4845 List Drive.

From Colo. Springs - I-25 North to Garden of the Gods Rd. Exit 146. Go West 1/2 mile to Centennial Blvd., turn Right, to List Dr., Soccer Haus is at 4845 List Drive.