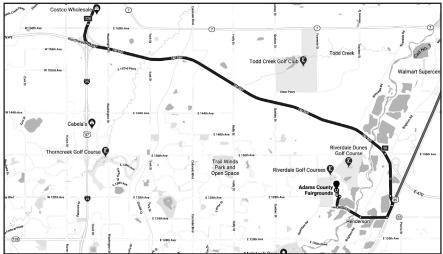

Thank you for your support!

Directions to

Adams County

Fairgrounds

9755 Henderson Rd,
Brighton, CO 80601