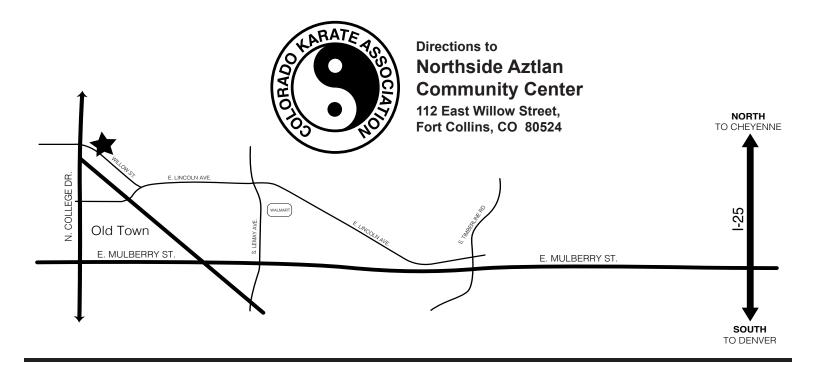

# **Saturday**

Northside Aztlan Community Center, 112 East Willow Street, Fort Collins, CO 80524

SPONSORED BY

GIVE US STRENGTH