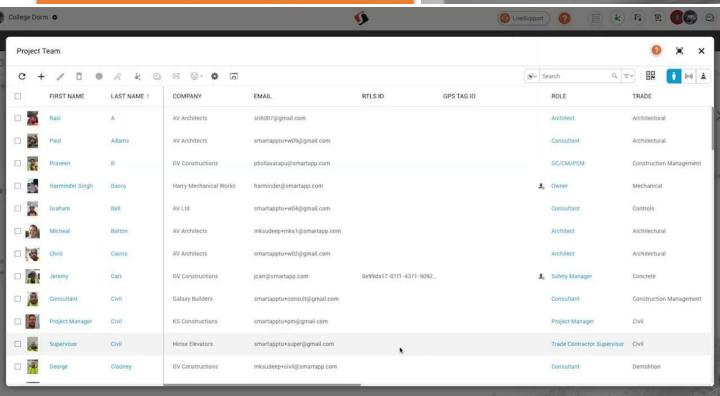

#### SAFETY MANAGEMENT Live

With your Jobsite
Data Factory
up & running...

Reports, analytics and visualizations, become live and accurate.

© 2021 smartapp.com