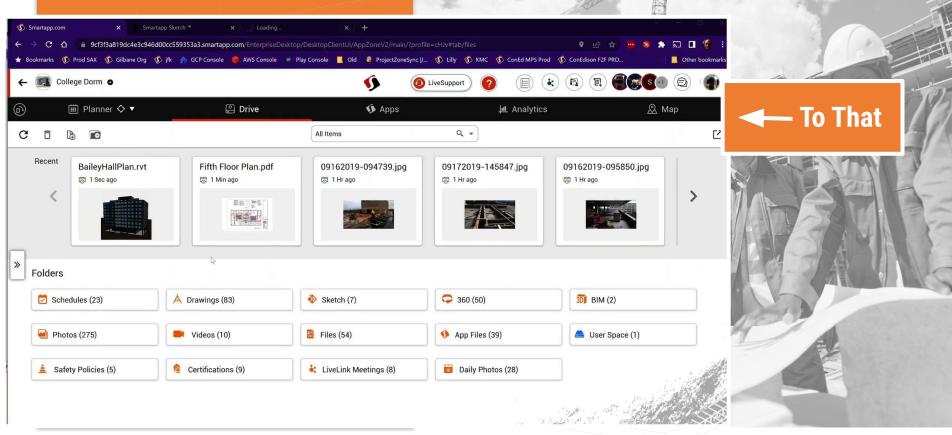

#### FIELD COMMUNICATION Live

TURN YOUR JOBSITE INTO A

This -

TURN YOUR JOBSITE INTO A

© 2022 smartapp.cor