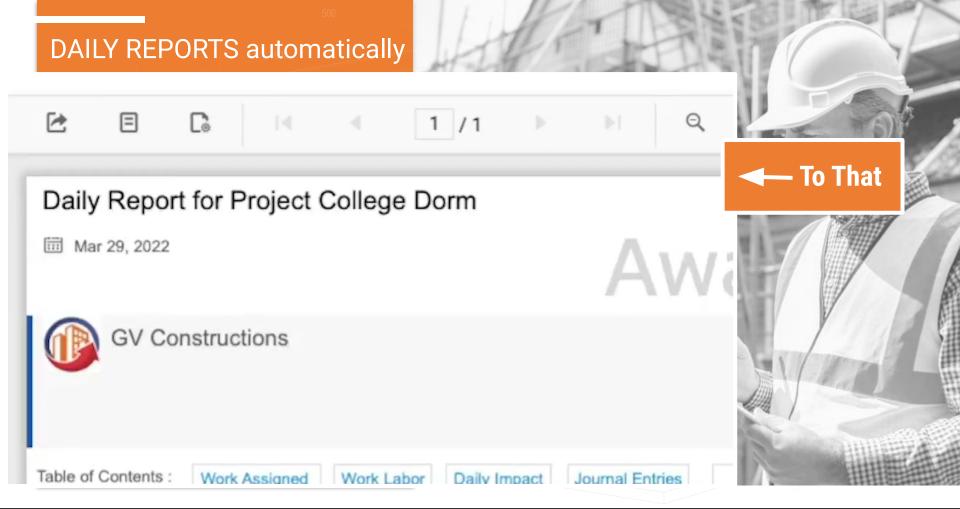

#### SAFETY MANAGEMENT Live

With your Jobsite
Data Factory
up & running...

Reports, analytics and visualizations, become live and accurate.

© 2021 smartapp.com