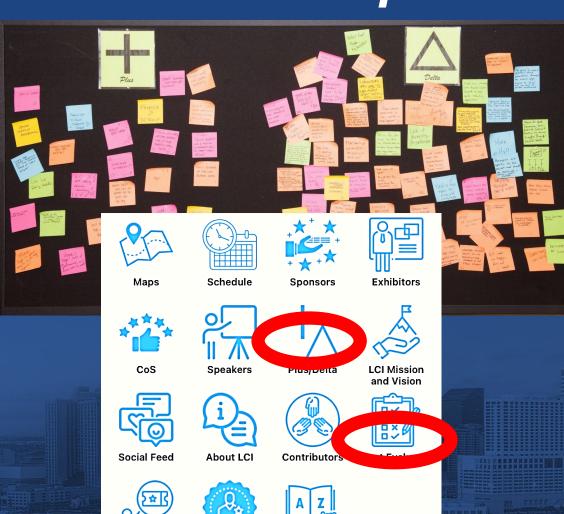

**Attendees** 

Rate Presentations in the

**Continuous improvement:** give presenters your feedback by taking the session evaluation!

- 1. Find the session under "schedule"
- 2. Click on it then scroll down
- 3. Click "core program evaluation"
- 4. Complete the 5-question evaluation