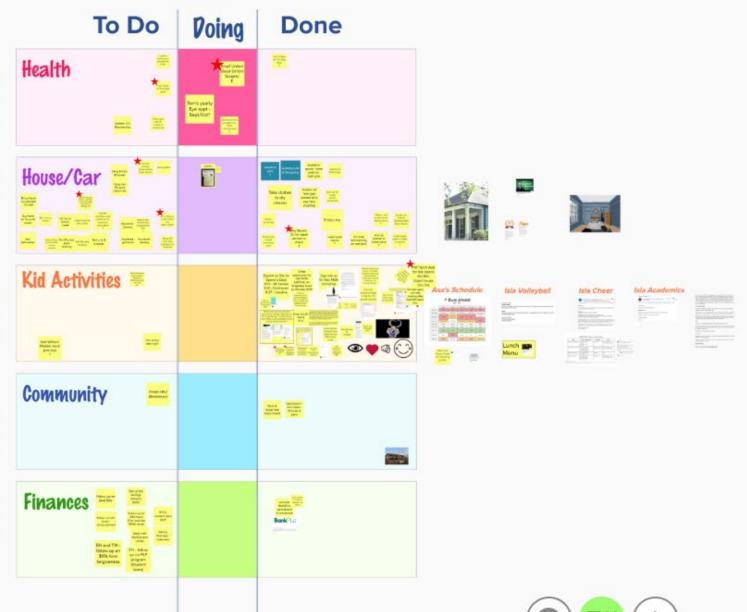

#### Get-r-done Board!

#### 5S for your kids...

Sorting & Setting their way to a clean room!

#### Isla's sorting tips:

- Things to wear (& wash!)
- Things for art
- Things to display
- Toys & Games
- Things to follow up on
- Things to pack for attic
- Things to trash