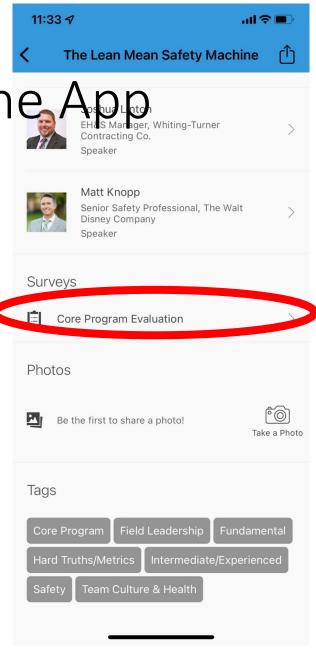

**Attendees** 

Rate Presentations in the

**Continuous improvement:** give presenters your feedback by taking the session evaluation!

- 1. Find the session under "schedule"
- 2. Click on it then scroll down
- 3. Click "core program evaluation"
- 4. Complete the 5-question evaluation