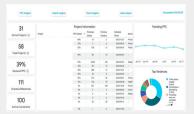

#### **Enterprise Analytics**

#### PX / Regional Manager

PM / Super

| Data years 0000 PVE   |              | lapot   | Labor              |                    | Ticket height       |              | Health Insignos | PPC Insights           |
|-----------------------|--------------|---------|--------------------|--------------------|---------------------|--------------|-----------------|------------------------|
| Trending PPC          | Trending PPC |         |                    |                    | Project Information |              |                 | 31                     |
|                       |              | Sector  | Schedule<br>Street | Promise<br>Overdue | Pomber<br>(Sele)    | 990 (tolo) v | Project         | Active Projects ()     |
|                       |              | Private | 200910-01          | 2                  | 10                  | 105          |                 |                        |
|                       |              | Private | 2003-09-05         | 0                  | 5                   | 75%          |                 |                        |
|                       | -            | Patric  | 2025-04-25         | 12                 | 100                 | 62           |                 | 58<br>Total Projects ① |
|                       |              |         | 2024-04-03         | 15                 |                     | 45           |                 | Iosa Projects ()       |
| 19 Jack 101 July 3010 | Janto Janto  | Mp      | 2020-10-25         | 261                | 2468                | 65           |                 | 200/                   |
|                       |              |         | 20540426           | 19                 | 50                  | 405          |                 | 39%                    |
| Top Verlances         |              |         | 202510-01          | 12                 | 366                 | 40           |                 | Account PPC (1)        |
| Top variations        |              |         | 200440-29          |                    | 18                  | 30%          |                 |                        |
| • Trimmes             |              | Private | 200405-07          | 34                 | 389                 | 20%          |                 |                        |
|                       | A            | rest    | 2023-09-08         | 79                 | 152                 | 185          |                 | 111                    |
| 1150                  |              | Private | 200412-08          | 367                | 587                 | 9%           |                 |                        |
| Shebling<br>THOS      |              | Cone    | 200409-00          | 5                  | 2                   | 9%           |                 | Overdue Milestones     |
|                       |              | http:   | 200407-09          |                    | 0                   | 9%           |                 |                        |
| volut<br>copies       | 100          |         | 2003-07-05         | 0                  | 0                   | 2%           |                 | 100                    |
| A STATE               |              |         | 2023-09-12         | 29                 | 29                  | en.          |                 | Active Constraints     |
|                       |              |         | 255412-05          |                    |                     | 0%           |                 | Acces conditions       |

| recogns                | PC Insights Health Insights |            | Total Insight       |                  | Labor             | Report |                 | Des passer through light |
|------------------------|-----------------------------|------------|---------------------|------------------|-------------------|--------|-----------------|--------------------------|
| 31                     |                             | Project in | formation           |                  |                   |        | Trending        | PPC                      |
| Notive Projects ()     | Project                     | MC(belg) = | Promises<br>(Selfa) | Ponise<br>Dredue | Schedule<br>Fessh | Sector |                 |                          |
|                        |                             | 88%        | 10                  | 2                | 2091007           | Print  |                 |                          |
|                        |                             | 79%        | 5                   | 0                | 3050105           | Print  |                 |                          |
| 58<br>Total Projects © |                             | 12%        | 100                 | 10               | 3050425           | Patric | -               | 000                      |
| non-region ()          |                             | 49%        |                     | 15               | 201010            |        |                 |                          |
| 39%                    |                             | 495        | 2498                | 201              | 209-0105          | Alp:   | Anti Jerri Jedi | מינג פינג בע.            |
| 39%                    |                             | 42%        | 98                  | - 19             | 2014425           |        |                 |                          |
| Account PPC (1)        |                             | 40%        | 38                  | 12               | 2051040           |        | Top Varie       |                          |
|                        |                             | 30%        | 30                  |                  | 2010129           |        | TUD YES         | ives                     |
|                        |                             | 20%        | 29                  | 34               | 2040647           | Print  |                 | • Demons                 |
| 111                    |                             | 16%        | 152                 | 79               | 202048            | Healt  | A               |                          |
|                        |                             | 9%         | 507                 | 367              | 30×1240           | Print  | The second      | Dodgetor/                |
| Overdue Milestones     | Mestones                    | 0%         | 2                   | 3                | 301010            | Come   |                 |                          |
|                        |                             | 0%         |                     | . 0              | 3040109           | Migr   |                 | 27 KZN.<br>Preceding     |
| 100                    |                             | 0%         |                     | 0                | 3030706           |        |                 |                          |
| 100                    |                             | 0%         | 29                  | 21               | 305-04-12         |        |                 | A 15 Y                   |
| Active Constraints     |                             | 05         |                     |                  | 3041345           |        |                 |                          |