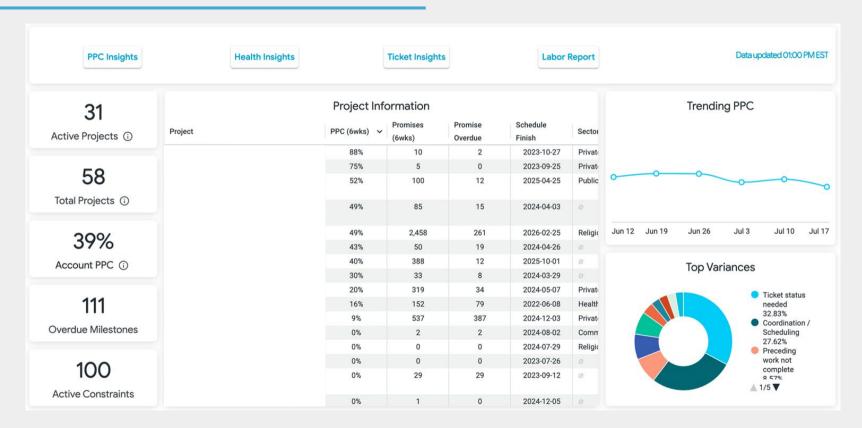

#### **Enterprise Analytics**

#### PX / Regional Manager

PM / Super

| Data years 0000 PVE   |              | lapot   | Labor              |                    | Ticket height       |              | Health Insignos | PPC Insights           |
|-----------------------|--------------|---------|--------------------|--------------------|---------------------|--------------|-----------------|------------------------|
| Trending PPC          | Trending PPC |         |                    |                    | Project Information |              |                 | 31                     |
|                       |              | Sector  | Schedule<br>Street | Promise<br>Overdue | Pomber<br>(Sele)    | 990 (tolo) v | Project         | Active Projects ()     |
|                       |              | Private | 200910-01          | 2                  | 10                  | 105          |                 |                        |
|                       |              | Private | 2003-09-05         | 0                  | 5                   | 75%          |                 |                        |
|                       | -            | Patric  | 2025-04-25         | 12                 | 100                 | 62           |                 | 58<br>Total Projects ① |
|                       |              |         | 2024-04-03         | 15                 |                     | 45           |                 | Iosa Projects ()       |
| 19 Jack 101 July 3010 | Janto Janto  | Mp      | 2020-10-25         | 261                | 2468                | 65           |                 | 200/                   |
|                       |              |         | 20540426           | 19                 | 50                  | 405          |                 | 39%                    |
| Top Verlances         |              |         | 202510-01          | 12                 | 366                 | 40           |                 | Account PPC (1)        |
| Top variations        |              |         | 200440-29          |                    | 18                  | 30%          |                 |                        |
| • Trimmes             |              | Private | 200405-07          | 34                 | 389                 | 20%          |                 |                        |
|                       | A            | rest    | 2023-09-08         | 79                 | 152                 | 185          |                 | 111                    |
| 1150                  |              | Private | 200412-08          | 367                | 587                 | 9%           |                 |                        |
| Shebling<br>THOS      |              | Cone    | 200409-00          | 5                  | 2                   | 9%           |                 | Overdue Milestones     |
|                       |              | http:   | 200407-09          |                    | 0                   | 9%           |                 |                        |
| volut<br>copies       | 100          |         | 2003-07-05         | 0                  | 0                   | 2%           |                 | 100                    |
| A STATE               |              |         | 2023-09-12         | 29                 | 29                  | en.          |                 | Active Constraints     |
|                       |              |         | 255412-05          |                    |                     | 0%           |                 | Acces conditions       |

| recogns                | PC Insights Health Insights |            | Total Insight       |                  | Labor             | Report |                 | Des passer through light |
|------------------------|-----------------------------|------------|---------------------|------------------|-------------------|--------|-----------------|--------------------------|
| 31                     |                             | Project in | formation           |                  |                   |        | Trending        | PPC                      |
| Notive Projects ()     | Project                     | MC(belg) = | Promises<br>(Selfa) | Ponise<br>Dredue | Schedule<br>Fessh | Sector |                 |                          |
|                        |                             | 88%        | 10                  | 2                | 2091007           | Print  |                 |                          |
|                        |                             | 79%        | 5                   | 0                | 3050105           | Print  |                 |                          |
| 58<br>Total Projects © |                             | 12%        | 100                 | 10               | 3050425           | Patric | -               | 000                      |
| non-region ()          |                             | 49%        |                     | 15               | 201010            |        |                 |                          |
| 39%                    |                             | 495        | 2498                | 201              | 209-0105          | Alp:   | Anti Jerri Jedi | מינג פינג בע.            |
| 39%                    |                             | 42%        | 98                  | - 19             | 2014425           |        |                 |                          |
| Account PPC (1)        |                             | 40%        | 38                  | 12               | 2051040           |        | Top Varie       |                          |
|                        |                             | 30%        | 30                  |                  | 2010129           |        | TUD YES         | ives                     |
|                        |                             | 20%        | 29                  | 34               | 2040647           | Print  |                 | • Demons                 |
| 111                    |                             | 16%        | 152                 | 79               | 202048            | Healt  | A               |                          |
|                        |                             | 9%         | 507                 | 367              | 30×1240           | Print  | The second      | Dodgetor/                |
| Overdue Milestones     | Mestones                    | 0%         | 2                   | 3                | 301010            | Come   |                 |                          |
|                        |                             | 0%         |                     | . 0              | 3040109           | Migr   |                 | 27 KZN.<br>Preceding     |
| 100                    |                             | 0%         |                     | 0                | 3030706           |        |                 |                          |
| 100                    |                             | 0%         | 29                  | 21               | 305-04-12         |        |                 | A 15 Y                   |
| Active Constraints     |                             | 05         |                     |                  | 3041345           |        |                 |                          |