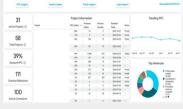

#### **Enterprise Analytics**

#### PX / Regional Manager

PM / Super

| Data years 0000 PVE   |              | lapot   | Labor              |                    | Ticket height       |              | Health Insignos | PPC Insights           |
|-----------------------|--------------|---------|--------------------|--------------------|---------------------|--------------|-----------------|------------------------|
| Trending PPC          | Trending PPC |         |                    |                    | Project Information |              |                 | 31                     |
|                       |              | Sector  | Schedule<br>Street | Promise<br>Overdue | Pomber<br>(Sele)    | 990 (tolo) v | Project         | Active Projects ()     |
|                       |              | Private | 200910-01          | 2                  | 10                  | 105          |                 |                        |
|                       |              | Private | 2003-09-05         | 0                  | 5                   | 75%          |                 |                        |
|                       | -            | Patric  | 2025-04-25         | 12                 | 100                 | 62           |                 | 58<br>Total Projects ① |
|                       |              |         | 2024-04-03         | 15                 |                     | 45           |                 | Iosa Projects ()       |
| 19 Jack 101 July 3010 | Janto Janto  | Mp      | 2020-10-25         | 261                | 2468                | 65           |                 | 200/                   |
|                       |              |         | 20540426           | 19                 | 50                  | 405          |                 | 39%                    |
| Top Verlances         |              |         | 202510-01          | 12                 | 366                 | 40           |                 | Account PPC (1)        |
| Top variations        |              |         | 200440-29          |                    | 18                  | 30%          |                 |                        |
| • Trimmes             |              | Private | 200405-07          | 34                 | 389                 | 20%          |                 |                        |
|                       | A            | rest    | 2023-09-08         | 79                 | 152                 | 185          |                 | 111                    |
| 1150                  |              | Private | 200412-08          | 367                | 587                 | 9%           |                 |                        |
| Shebling<br>THOS      |              | Cone    | 200409-00          | 5                  | 2                   | 9%           |                 | Overdue Milestones     |
|                       |              | http:   | 200407-09          |                    | 0                   | 9%           |                 |                        |
| volut<br>copies       | 100          |         | 2003-07-05         | 0                  | 0                   | 2%           |                 | 100                    |
| A STATE               |              |         | 2023-09-12         | 29                 | 29                  | en.          |                 | Active Constraints     |
|                       |              |         | 255412-05          |                    |                     | 0%           |                 | Acces conditions       |

| recogns                | PC Insights Health Insights |            | Total Insight       |                  | Labor             | Report |                 | Des passer through light |
|------------------------|-----------------------------|------------|---------------------|------------------|-------------------|--------|-----------------|--------------------------|
| 31                     |                             | Project in | formation           |                  |                   |        | Trending        | PPC                      |
| Notive Projects ()     | Project                     | MC(belg) = | Promises<br>(Selfa) | Ponise<br>Dredue | Schedule<br>Fessh | Sector |                 |                          |
|                        |                             | 88%        | 10                  | 2                | 2091007           | Print  |                 |                          |
|                        |                             | 79%        | 5                   | 0                | 3050105           | Print  |                 |                          |
| 58<br>Total Projects © |                             | 12%        | 100                 | 10               | 3050425           | Patric | -               | 000                      |
| non-region ()          |                             | 49%        |                     | 15               | 201010            |        |                 |                          |
| 39%                    |                             | 495        | 2498                | 201              | 209-0105          | Alp:   | Anti Jerri Jedi | מינג פינג בע.            |
| 39%                    |                             | 42%        | 98                  | - 19             | 2014425           |        |                 |                          |
| Account PPC (1)        |                             | 40%        | 38                  | 12               | 2051040           |        | Top Varie       |                          |
|                        |                             | 30%        | 30                  |                  | 2010129           |        | TUD YES         | ives                     |
|                        |                             | 20%        | 29                  | 34               | 2040647           | Print  |                 | • Demons                 |
| 111                    |                             | 16%        | 152                 | 79               | 202048            | Healt  | A               |                          |
|                        |                             | 9%         | 507                 | 367              | 30×1240           | Print  | The second      | Dodgetor/                |
| Overdue Milestones     | Mestones                    | 0%         | 2                   | 3                | 301010            | Come   |                 |                          |
|                        |                             | 0%         |                     | . 0              | 3040109           | Migr   |                 | 27 KZN.<br>Preceding     |
| 100                    |                             | 0%         |                     | 0                | 3030706           |        |                 |                          |
| 100                    |                             | 0%         | 29                  | 21               | 305-04-12         |        |                 | A 15 Y                   |
| Active Constraints     |                             | 05         |                     |                  | 3041345           |        |                 |                          |