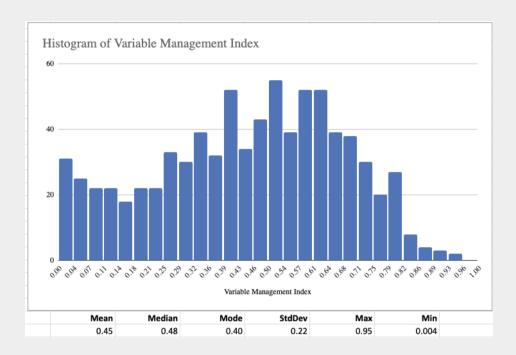

#### **Management Index**

- New Component of Touchplan Analytics
- "Are Teams doing everything in their control?"
- Makeup
  - 20% Activity PPC
  - 20% Constraint PPC
  - 20% Milestone PPC
  - 40% Ticket Status Performance