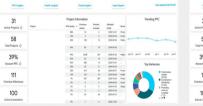

#### **Enterprise Analytics**

| recogns                | PC Insights Health Insights |            | Total Insight       |                  | Labor             | Report |                 | Des passer through light |
|------------------------|-----------------------------|------------|---------------------|------------------|-------------------|--------|-----------------|--------------------------|
| 31                     |                             | Project in | formation           |                  |                   |        | Trending        | PPC                      |
| Notive Projects ()     | Project                     | MC(belg) = | Promises<br>(Selfa) | Ponise<br>Dredue | Schedule<br>Fessh | Sector |                 |                          |
|                        |                             | 88%        | 10                  | 2                | 2091007           | Print  |                 |                          |
|                        |                             | 79%        | 5                   | 0                | 3050105           | Print  |                 |                          |
| 58<br>Total Projects © |                             | 12%        | 100                 | 10               | 3050425           | Patric | -               | 000                      |
| non-region ()          |                             | 49%        |                     | 15               | 201010            |        |                 |                          |
| 39%                    |                             | 495        | 2498                | 201              | 209-0105          | Alp:   | Anti Jerri Jedi | מינג פינג בע.            |
| 39%                    |                             | 42%        | 98                  | - 19             | 2014425           |        |                 |                          |
| Account PPC (1)        |                             | 40%        | 38                  | 12               | 2051040           |        | Top Varie       |                          |
|                        |                             | 30%        | 30                  |                  | 2010129           |        | TUD YES         | ives                     |
|                        |                             | 20%        | 29                  | 34               | 2040647           | Print  |                 | • Demons                 |
| 111                    |                             | 16%        | 152                 | 79               | 202048            | Healt  | A               |                          |
|                        |                             | 9%         | 507                 | 367              | 30×1240           | Print  | The second      | Dodgetor/                |
| Overdue Milestones     | Mestones                    | 0%         | 2                   | 3                | 301010            | Come   |                 |                          |
|                        |                             | 0%         |                     | . 0              | 3040109           | Migr   |                 | 27 KZN.<br>Preceding     |
| 100                    |                             | 0%         |                     | 0                | 3030706           |        |                 |                          |
| 100                    |                             | 0%         | 29                  | 21               | 305-04-12         |        |                 | A 15 Y                   |
| Active Constraints     |                             | 05         |                     |                  | 3041345           |        |                 |                          |