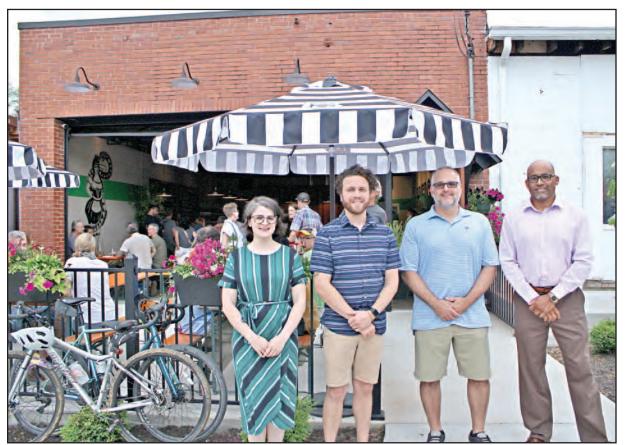

# **Council candidates hold Meet & Greet with voters**

Council candidates Valerie Pritt (left), Arron Seams, John Little, and Frank Johnson

Inside the Briergarten

Greenbrier Co. Broadband

#### By Bobby Bordelon

The unopposed Lewisburg City Council candidates gathered in the packed Briergarten for a Meet-and-Greet with residents on Monday, May 24. Speaking on infrastructure and Lewisburg's role as an innovator, each candidate celebrated the progress the City Council has made in recent years.

Four seats are open in the upcoming election, with incumbent Arron Seams and newcomers Frank Johnson and Valerie Pritt running for the four-year seats. Newcomer John Little is running for the sole two-year seat. They would be joined by Mayor Beverly White and Councilmember Sarah Elkins, neither of which are up for election this cycle.