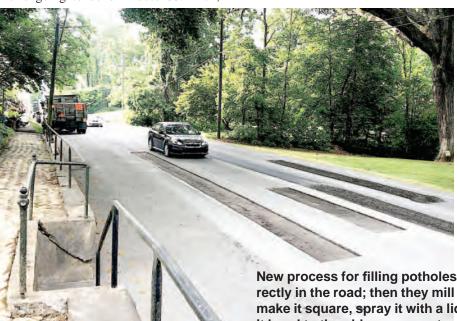

# **Pothole repair in Lewisburg**

Pothole repair method used in downtown Lewisburg to hopefully stick around longer

#### By Bobby Bordelon

A slight traffic delay popped up in downtown Lewisburg on Monday, May 24, as crews with the Department of Highways cut into, repaired, and flattened sections of Route 60. The repairs involve active cutting, chemical binding, and flatting due to a newer method of pothole repair, which is expected to last longer than just filling with asphalt.

Cole also spoke excitedly about the relatively new process for filling potholes. Those driving through downtown Lewisburg as the repair was being made might have noticed the rectangles cut directly in the road. This is part of the process.

"Not only are we taking a very active role in trying to get them all patched, we're also doing it in a method that, hopefully, the repair will last longer," Cole said. "It takes us a little while longer to do that type of repair. We have to mill out the bad pavement, make it square. Then we spray it with a liquid asphalt that helps it bond to the older pavement. Then we put the asphalt in. We're actually rolling it with a machine. It helps those repairs last longer than coming up, throwing asphalt in em, rolling them over with a tire, and going to the next one. ... The material bonds better to the hole and it's just a better method of repairing potholes."

New process for filling potholes: rectangles are cut directly in the road; then they mill out the bad pavement, make it square, spray it with a liquid asphalt that helps it bond to the older pavement and then put the asphalt in. The material bonds better to the hole and is a better method of repairing potholes.