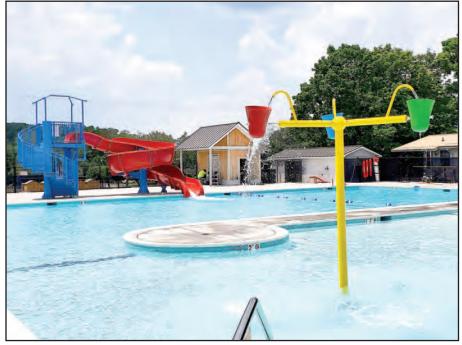

# WSS pool reopens this weekend

### Upgraded facilities promise fun and fitness for the whole family

**By Sarah Richardson** The resurgence of White Sulphur Springs continues this week with the reopening of the city pool to coincide with the return of the beloved Dandelion Festival. The pool was completely rebuilt with a new overall design that makes it accessible for kids, seniors, and everyone in between, and the city has also added a fitness and wellness center on the grounds for the community's benefit.

The pool will open May 28 at 3 p.m., first day of the Dandelion Festival

The fitness and wellness center will open June 1

After flood remediation progress was completed, they were once again able to focus on replacing the pool. "We had no solid time that we planned to reopen," Haynes said, "We were just trying to raise the funds first. It was very slow, and we couldn't start any building without funds. After the flooding, construction started up in See "Pool" \_\_\_\_ Page 3

#### e-mail news stories to news@mountainmessenger.com

Construction began shortly thereafter, and continued throughout the start of the COVID pandemic. The new site has two sides to the pool, one with a large waterslide and another side that is shallower with a sloping ramp entrance for the kids and those who are less adept swimmers. With fun water features like pouring buckets and a sprayer, the children's side is sure to be a big hit.

"It's been a long, hard battle to get this done," said Haynes, "It's taken a lot of effort, fundraising, and prayers to get here."

Everyone is invited to attend the ribbon cutting ceremony at 3 p.m. on May 28, the first day of the Dandelion Festival, and White Sulphur residents can swim for free over opening weekend. After June 1, a pool pass will be required. Visit City Hall downtown to get passes. Adult swim times are from 10 to 11 a.m. and 6 to 7 p.m. each day, with general swim hours open from 11 a.m. to 6 p.m. The fitness center will open Tuesday, June 1.