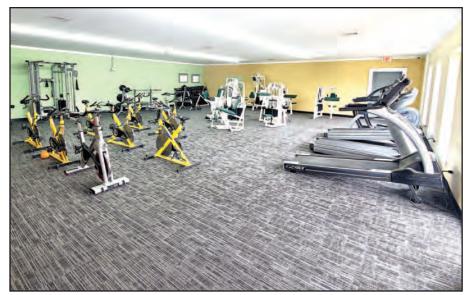

### Upgraded facilities promise fun and fitness for the whole family

**By Sarah Richardson** The resurgence of White Sulphur Springs continues this week with the reopening of the city pool to coincide with the return of the beloved Dandelion Festival. The pool was completely rebuilt with a new overall design that makes it accessible for kids, seniors, and everyone in between, and the city has also added a fitness and wellness center on the grounds for the community's benefit.

The pool will open May 28 at 3 p.m., first day of the Dandelion Festival

The fitness and wellness center will open June 1

After flood remediation progress was completed, they were once again able to focus on replacing the pool. "We had no solid time that we planned to reopen," Haynes said, "We were just trying to raise the funds first. It was very slow, and we couldn't start any building without funds. After the flooding, construction started up in See "Pool" \_\_\_\_ Page 3

"It's been a long, hard battle to get this done," said Haynes, "It's taken a lot of effort, fundraising, and prayers to get here."

Everyone is invited to attend the ribbon cutting ceremony at 3 p.m. on May 28, the first day of the Dandelion Festival, and White Sulphur residents can swim for free over opening weekend. After June 1, a pool pass will be required. Visit City Hall downtown to get passes. Adult swim times are from 10 to 11 a.m. and 6 to 7 p.m. each day, with general swim hours open from 11 a.m. to 6 p.m. The fitness center will open Tuesday, June 1.