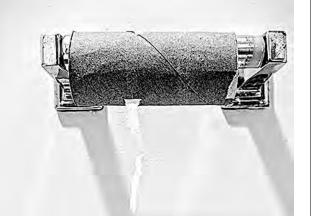

# **Pothole repair in Lewisburg**

Pothole repair method used in downtown Lewisburg to hopefully stick around longer

#### By Bobby Bordelon

A slight traffic delay popped up in downtown Lewisburg on Monday, May 24, as crews with the Department of Highways cut into, repaired, and flattened sections of Route 60. The repairs involve active cutting, chemical binding, and flatting due to a newer method of pothole repair, which is expected to last longer than just filling with asphalt.

Cole also spoke excitedly about the relatively new process for filling potholes. Those driving through downtown Lewisburg as the repair was being made might have noticed the rectangles cut directly in the road. This is part of the process.

"Not only are we taking a very active role in trying to get them all patched, we're also doing it in a method that, hopefully, the repair will last longer," Cole said. "It takes us a little while longer to do that type of repair. We have to mill out the bad pavement, make it square. Then we spray it with a liquid asphalt that helps it bond to the older pavement. Then we put the asphalt in. We're actually rolling it with a machine. It helps those repairs last longer than coming up, throwing asphalt in em, rolling them over with a tire, and going to the next one. ... The material bonds better to the hole and it's just a better method of repairing potholes."

New process for filling potholes: rectangles are cut directly in the road; then they mill out the bad pavement, make it square, spray it with a liquid asphalt that helps it bond to the older pavement and then put the asphalt in. The material bonds better to the hole and is a better method of repairing potholes.