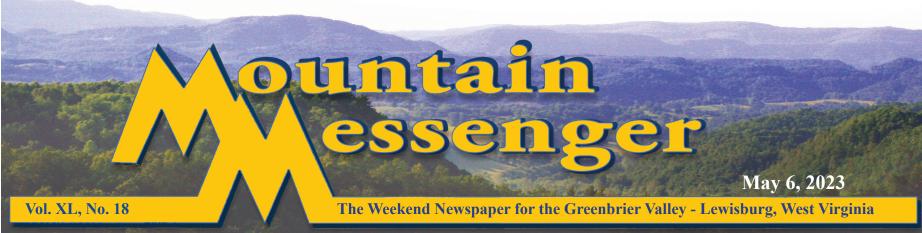

For more information, please visit www.statefairofwv.com/flea-market, or call 304-645-1090.

This bridge at Sharp's Tunnel is one that's in rough shape thanks to years of outdoor exposure and use. Among the 37 bridges in the scope of the project are six large bridge crossings that will require engineer review and certification.