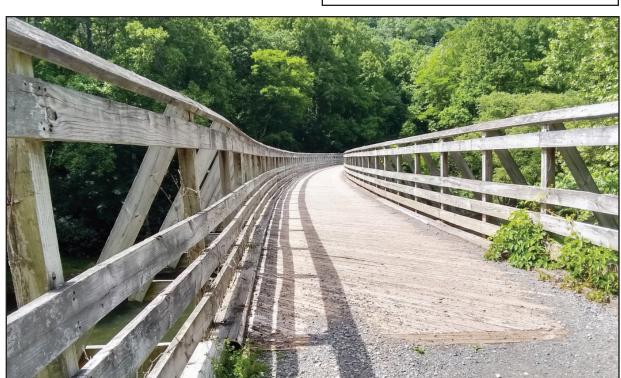

These new river access steps near Anthony provide a safer way for visitors to traverse a slope down to the Greenbrier River.

to apply for a grant of the same financial amount next year. She explained that they are still scoping out the full details of the project to ensure they get exactly what they need to pull off the massive undertaking. However, this means that \$150,000 needs to be raised for the financial match on the first grant, and an additional \$150,000 will be needed if the second grant is secured in the future.