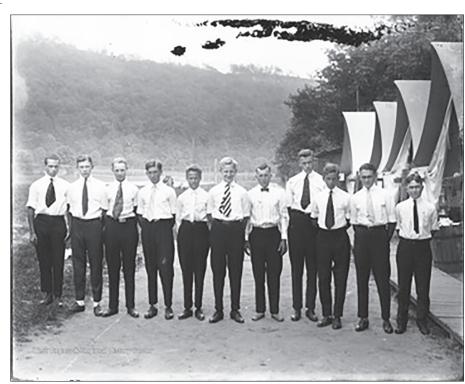

#### **SCRAMBLERS**

1. Style; 2. Slumber; 3. Phase; 4. Waste

Today's Word

**BEAUTY** 

The photo above shows a group of counselors in 1910. Photo courtesy of the West Virginia University West Virginia & Regional History Sources: The Baltimore Sun, Birmingham Post-Herald, Richmond Times-Dispatch.

#### By William "Skip" Deegans

This Saturday marks the opening of Alderson's Camp Greenbrier for its 126th season. Founded in 1898, it is considered to be the oldest privately-owned summer camp in the United States. It began as an athletic and academic camp for boys. Dr. Walter Hullihen, its first director and owner, had been a member of the University of Virginia track team. Horace S. Whitman, the first assistant director, participated on the Johns Hopkins track team. The sessions were for two months, campers resided in tents, and the camp was described as being "high up in the Allegheny Mountains, where the nights were often so cool that three and sometime four blankets were needed for comfort."

Campers rose at sunrise and were not expected at the breakfast table "without trousers, shirt or sweater and hand and face washed and hair Mornings were spent

studying Latin, Greek, German and mathematics. The early athletic activities included swimming, fishing and boating in the Greenbrier River, baseball, tennis, track and field, and trap shooting.

Counselors were drawn from some of the best colleges and universities, including Harvard, Princeton, Vanderbilt, University of Virginia, and the University of The South. Mothers of young ladies of the south soon realized the camp was full of promising eligible young men. They would bring their daughters to The Greenbrier, and the young women were invited to visit Camp Greenbrier with, of course, proper chaperones. The Richmond Times-Dispatch scribed one such day when "the ladies entered with vim in all these sports and especially enjoyed the swim in the afternoons, and rowing in the moonlight over the silvery river."