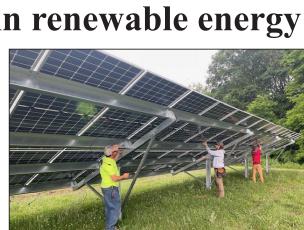

# Greenbrier public schools invest \$14M in renewable energy

#### By Stephen Baldwin RealWV, www.therealwv.com

Behind the joint campus of Western Greenbrier Middle School and Rupert Elementary School, engineers with CMTA have transformed once-empty fields into renewable energy sources. A solar array nearly the size of a football field sits directly beside 81 geothermal wells which are all around 500 feet deep. And that's just the beginning.

"This project touches every school in Greenbrier County," says Jason Tyler, Construction Manager for CMTA. "We're really proud to be part of it."

The details of the energy savings project

In total, Greenbrier County Schools (GCS) is spending \$14 million on the comprehensive energy savings project. They will receive a \$2 million credit as part of the Inflation Reduction Act (IRA) and will save \$500,000 annually on their utility bills.