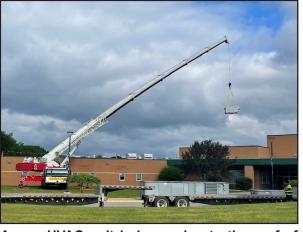

**Continued from Front Page** 

A new HVAC unit is lowered onto the roof of Western Greenbrier Middle School as part of an energy savings program adopted by Greenbrier County Schools. (Photo by RealWV)

Sarah Wiegman is the lead Engineer for CMTA, based out of Louisville, KY, on the Greenbrier County Schools renewable energy program. A teaching module by the school's entrance will allow educators to teach students about the renewable energy powering their school.