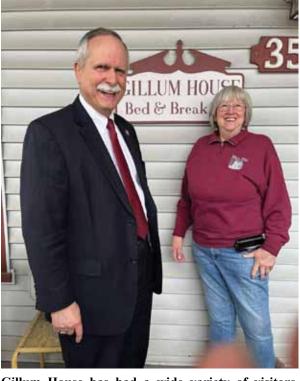

**Cherry Blossoms and** Baked Alaska!

A rugby team made up of high school students includes, from left to right in the front row, Christina Martin of Doddridge County High School, Emily Jozwick of Doddridge County High School, Trinity Wheeler of Lincoln High School, Whitney Knudsen of Ritchie County High School, Brooke DeHaven of Doddridge County High School, and Emma Chwalek of Doddridge County **High School.** 

In the back row are Jocelyn Lipscomb of Doddridge County High School, Keely Stire of Lincoln High School, Jayden Powers of Doddridge County High School, Shanta McKinney of Doddridge County High School, Kylie Richards of Doddridge County High School, and Alyza Elliott of Doddridge County High School.

Not pictured are Julie (JJ) Taylor of Ritchie County High School and Mckenzie Mcintosh of North Marion **High School.** 

The Warhounds, the only high school rugby club team in West Virginia, will be taking the field for their second season jak will return as coach. this spring and includes Lincoln High School students, according to a news release.