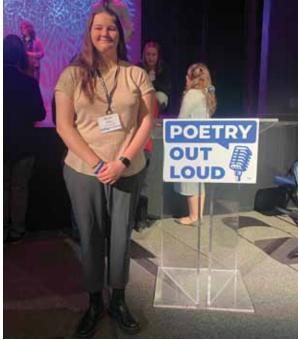

## By Kara Linaburg

Forty-one high school students from around West Virginia competed in the state championship for Poetry Out Loud in Charleston, May 8-10. Lincoln High School 10th grader, Myah Riley, recited from memory two poems, one being "Acquainted With The Night," by Robert Frost, one of her all-time favorite poets.

"I'm a big Robert Frost fan and I just got the complete collection, and that was one I'd only read a couple times, but it kinda just struck within me," Riley said. "I was really nervous. It was my first See "Poetry" on Pg 6