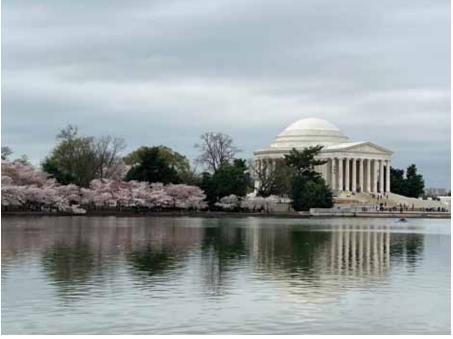

As I was driving to Washington, D.C. for the spring meeting of the National League of Cities, I heard on the radio that the cherry blossoms were just about to hit their peak beauty and I thought that would be a nice addition to the trip. After being there for a couple of days, my colleagues and I decided to take off for a couple hours and see the hundreds of cherry trees in all their glory. We took an Uber to the Thomas Jefferson Memorial and as we approached, we could see the pink blossoms surrounding the reflecting pond. It was amazing! We walked among the hundreds of visitors from throughout the country and the world. Since the cherry blossom trees were a gift to the United States from Tokyo's Mayor Yukio Ozaki in 1912, as a token of friendship, many Japanese tourists make their way to Washington in the spring to see