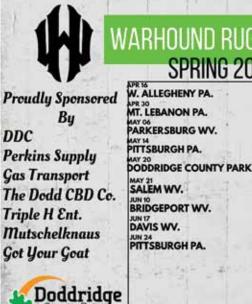

**Cherry Blossoms and** Baked Alaska!

A rugby team made up of high school students includes, from left to right in the front row, Christina Martin of Doddridge County High School, Emily Jozwick of Doddridge County High School, Trinity Wheeler of Lincoln High School, Whitney Knudsen of Ritchie County High School, Brooke DeHaven of Doddridge County High School, and Emma Chwalek of Doddridge County **High School.** 

In the back row are Jocelyn Lipscomb of Doddridge County High School, Keely Stire of Lincoln High School, Jayden Powers of Doddridge County High School, Shanta McKinney of Doddridge County High School, Kylie Richards of Doddridge County High School, and Alyza Elliott of Doddridge County High School.

Not pictured are Julie (JJ) Taylor of Ritchie County High School and Mckenzie Mcintosh of North Marion **High School.** 

The Warhounds, the only high school rugby club team in West Virginia, will be taking the field for their second season jak will return as coach. this spring and includes Lincoln High School students, according to a news release.

Those students are Trinity Wheeler and and he said. Keely Stire.

The team operates through Doddridge County Parks and Recreation.

Head Coach Ray Bez-"Our growth in the number of players and with our experience we will be competitive in every game we play this year,"

The Warhounds have

FOR INFORMATION CALL 304-873-2267

Division II, West of Pennsylvania High School Rugby League. Along with league play they will be hosting several in-state tournaments.

The tournaments will help showcase their talents for friends and family and introduce the sport of rugby to the greater North Central West Virginia community.

The team would like to thank its sponsors for making this season possible – they couldn't do it without their generous support.

Charlie Dillon, left, manager of the restaurant Truluck's in Washington, bonded over West Virginia roots when he met Jim Hunt, columnist, during Hunt's trip for the National League of Cities meeting.