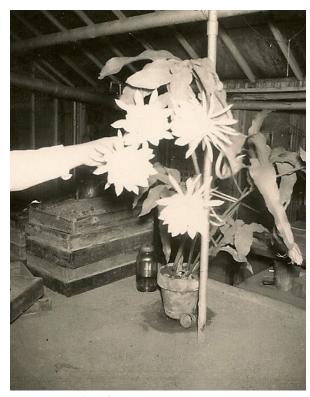

**Night Blooming Cereus.** 

The Story Behind the Photo By Bobby Bice

(Tetrick) Bice, who died in 1954. As of this year, the plant has had a home in the Bice Family for

well over 70 years. Michael was amazed at the plant's longevity and was hopeful that his plant will attract similar family. He shared with me that his plant had 16 blooms over a 2-3 night Dona him a photograph of the such

The submitted photo depicts the plant in full bloom late one night in the late 1940's. Taken in

Greenhouse #2, my Grandmother [Betty, daughter-in-law of the plant's original owner] is holding the plant. I shared a similar image with Warren that was taken on the same night, only it depicted my Grandmother's legs next to the plant. I'm sure my Grandma would not be thrilled that I've shown an image of her legs to a famed former actor, but I would just laugh with her and tell her, "that is the 'story behind the