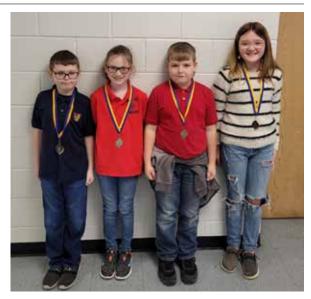

BOGGS cont. on page 10

5th grade written winners (left to right): 1st place – Chloe Campbell, Big Otter; 2nd place – Mikila Childers, Clay; 3rd place – Marissa Atha, Lizemore; and 4th place – Mariah Murdock, H.E.White.