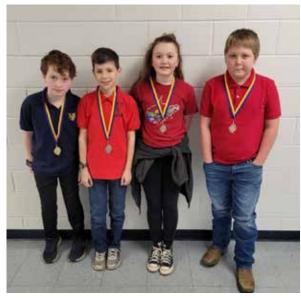

# Hugh Boggs Math Field Day Held

By Allen Hamrick

On December 2, leading math students in third, fourth and fifth grades from Big Otter Elementary, Clay Elementary, H.E. White Elementary, and Lizemore Elementary met at the Clay High School Auditorium to compete for coveted medallions in the annual Hugh Boggs Math Field Day. Each year, students compete within their schools to earn the right to attend the competition and prove just who is the best at answering oral computation questions and written math questions.

Mr. Hugh Boggs was an

educator for Clay County

Schools for a great many

years and felt that math

skills were of utmost importance to the suc-

cess of all students. His

dedication to education and to mathematics is

honored each year as the

best math students from grades three through five

meet to carry on his leg-

acy and prove that math

can be fun and challeng-

Traveling trophy winners Clay Elementary.

3rd grade written winners (left to right): 1st place – Lyla Titus, Big Otter; 2nd place – Anniston Dorsey, Lizemore; 3rd place – Olivia Slater, Clay; 4th place – Grayson Caldwell, H.E. White.

# **Spelling Bee winners announced**

ing.

Third grade oral competition awards were: 1st place – River Schoolcraft, Clay, 2nd place – AJ Bromelmeier, Big Otter, 3rd place – Preston Holtsclaw, H.E. White and 4th place – Vance Lynch, Lizemore.

Third grade written competition awards were: 1st place – Lyla Titus, Big Otter; 2nd place – Anniston Dorsey, Lizemore; 3rd place – Olivia Slater, Clay; 4th place – Grayson Caldwell, H.E. White.

Fourth grade oral com-

BOGGS cont. on page 10

5th grade written winners (left to right): 1st place – Chloe Campbell, Big Otter; 2nd place – Mikila Childers, Clay; 3rd place – Marissa Atha, Lizemore; and 4th place – Mariah Murdock, H.E.White.

3rd grade oral winners (left to right): 1st place – River Schoolcraft, Clay; 2nd place – AJ Bromelmeier, Big Otter; 3rd place – Preston Holtsclaw, H.E. White; and 4th place – Vance Lynch, Lizemore. Photos courtesy of the school