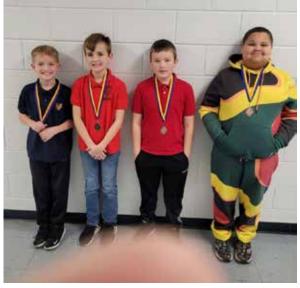

# Hugh Boggs Math Field Day Held

By Allen Hamrick

On December 2, leading math students in third, fourth and fifth grades from Big Otter Elementary, Clay Elementary, H.E. White Elementary, and Lizemore Elementary met at the Clay High School Auditorium to compete for coveted medallions in the annual Hugh Boggs Math Field Day. Each year, students compete within their schools to earn the right to attend the competition and prove just who is the best at answering oral computation questions and written math questions.

honored each year as the

best math students from grades three through five

meet to carry on his leg-

acy and prove that math

can be fun and challeng-

Traveling trophy winners Clay Elementary.

3rd grade written winners (left to right): 1st place – Lyla Titus, Big Otter; 2nd place – Anniston Dorsey, Lizemore; 3rd place – Olivia Slater, Clay; 4th place – Grayson Caldwell, H.E. White.

# **Spelling Bee winners announced**

ing.

Third grade oral competition awards were: 1st place – River Schoolcraft, Clay, 2nd place – AJ Bromelmeier, Big Otter, 3rd place – Preston Holtsclaw, H.E. White and 4th place – Vance Lynch, Lizemore.

Third grade written competition awards were: 1st place – Lyla Titus, Big Otter; 2nd place – Anniston Dorsey, Lizemore; 3rd place – Olivia Slater, Clay; 4th place – Grayson Caldwell, H.E. White.

Fourth grade oral com-

3rd grade oral winners (left to right): 1st place – River Schoolcraft, Clay; 2nd place – AJ Bromelmeier, Big Otter; 3rd place – Preston Holtsclaw, H.E. White; and 4th place – Vance Lynch, Lizemore. Photos courtesy of the school