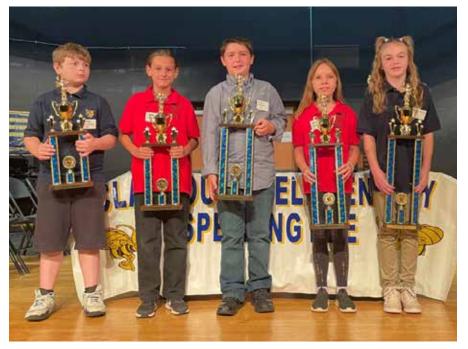

BOGGS cont. on page 10

5th grade written winners (left to right): 1st place – Chloe Campbell, Big Otter; 2nd place – Mikila Childers, Clay; 3rd place – Marissa Atha, Lizemore; and 4th place – Mariah Murdock, H.E.White.