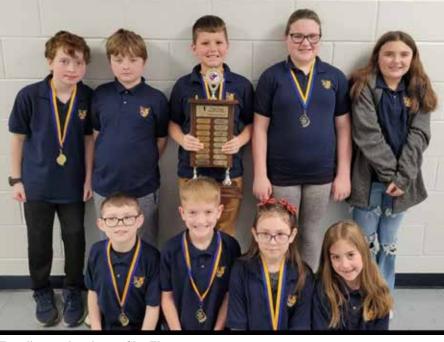

honored each year as the

best math students from grades three through five

meet to carry on his leg-

acy and prove that math

can be fun and challeng-

Traveling trophy winners Clay Elementary.

3rd grade written winners (left to right): 1st place – Lyla Titus, Big Otter; 2nd place – Anniston Dorsey, Lizemore; 3rd place – Olivia Slater, Clay; 4th place – Grayson Caldwell, H.E. White.

3rd grade oral winners (left to right): 1st place – River Schoolcraft, Clay; 2nd place – AJ Bromelmeier, Big Otter; 3rd place – Preston Holtsclaw, H.E. White; and 4th place – Vance Lynch, Lizemore. Photos courtesy of the school