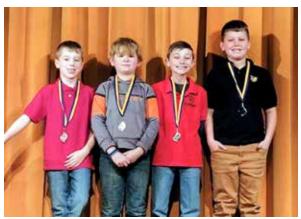

honored each year as the

best math students from grades three through five

meet to carry on his leg-

acy and prove that math

can be fun and challeng-

Traveling trophy winners Clay Elementary.

3rd grade written winners (left to right): 1st place – Lyla Titus, Big Otter; 2nd place – Anniston Dorsey, Lizemore; 3rd place – Olivia Slater, Clay; 4th place – Grayson Caldwell, H.E. White.

3rd grade oral winners (left to right): 1st place – River Schoolcraft, Clay; 2nd place – AJ Bromelmeier, Big Otter; 3rd place – Preston Holtsclaw, H.E. White; and 4th place – Vance Lynch, Lizemore. Photos courtesy of the school