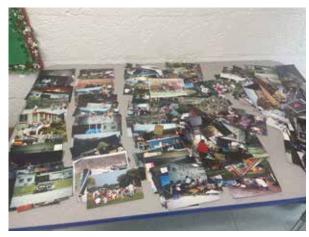

#### By Gary Lee Stuber

By Gary Lee Stuber On Sunday morning, April 28, from 11 a.m. to 3 p.m., hundreds of former and present teachers, principals, staff, students and parents gathered at H.E. White Elementary School in Bomont, WV in Clay County to celebrate the camaraderie of at least four decades of service to eastern Clay County families. Tables of photos of photo-graphs representing almost every class from the early eighties from 1980 to the present greeted the public as they came through the door. The "Farewell Forever Dinner and Fundraiser" to raise money for this

# H.E. WHITE

Last of its kind, gone for good.

One of the tables filled with old photographs for the attendees to peruse.

Volunteers in meal line.

**Continued from Page 1** 