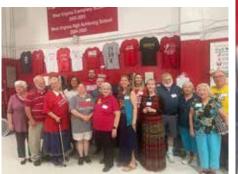

#### By Gary Lee Stuber

By Gary Lee Stuber On Sunday morning, April 28, from 11 a.m. to 3 p.m., hundreds of former and present teachers, principals, staff, students and parents gathered at H.E. White Elementary School in Bomont, WV in Clay County to celebrate the camaraderie of at least four decades of service to eastern Clay County families. Tables of photos of photo-graphs representing almost every class from the early eighties from 1980 to the present greeted the public as they came through the door. The "Farewell Forever Dinner and Fundraiser" to raise money for this

Fundraiser" to raise money for this year's end-of-year activities did very well, considering the parking outside that filled up even the ball field, and the number of people inside. Candi-

Former H.E. White teachers, principals, and staff members.

as they came up. Memories and hugs were shared generously with everyone.

Former principal taking tickets for meals.

H.E. WHITE cont. on page 2