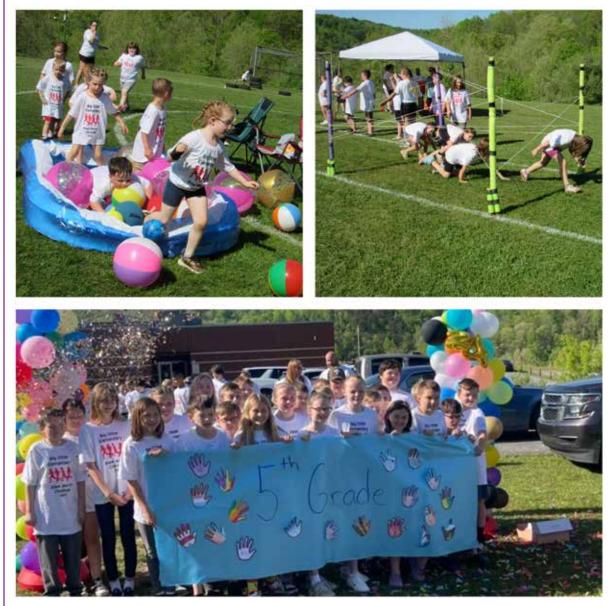

# Students Enjoy 4th Annual Brave Warrior Challenge

ainelle VIERNO

Are you a coal miner, construction worker, rock quarry worker, sawmill worker, other occupation with dust or chemical exposure? Have you developed an occupational lung disease? You may be entitled to receive compensation benefits. We will provide you with the necessary screening, diagnosis, treatment, and assistance in filing of claims.

Big Otter Elementary School held its 4th Annual Brave Warrior Challenge. Students raced through an amazing obstacle course, danced on the field, and enjoyed popsicles. With the help of friends, family members, and businesses students also raised money for our school. A huge thank you to all of the volunteers and PTO for helping make the Brave Warrior Challenge a great success for our students!