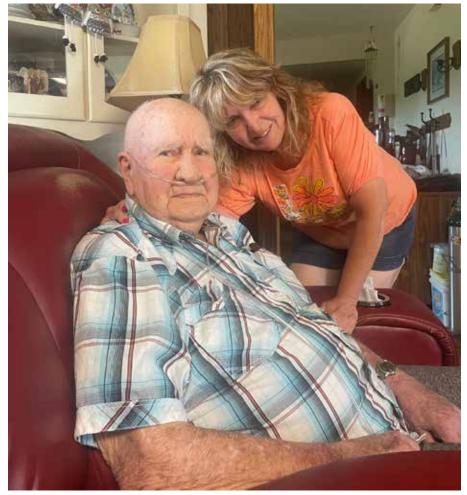

#### By Gary Lee Stuber

Don Jarvis is an American Hero. The 96-year-old former Navy Aviator and Clay County advocate had a stroke about five years back and suffers presently with memory issues, but looked bright eyed and bushy tailed with his third wife Keyota Jarvis acting as his advocate, and at times, his voice.

He retired after 35 years from the Navy in 1981 as a Captain and moved into Maysel, marrying his second wife, Jean Jarvis, who was principal at Clay Elementary for years. Af-ter her passing, Don would marry a third time to Keyota. She has three sons who survive, and Don has two children who survive as well, son Donald Jeffrey Jarvis who lives in Florida, and a daughter Alice Jar-vis who worked at Dupont in South Charleston for years and now teaches at a University in Delaware. Don and Keyota both had four children and have outlived their other children. Don worked for many years for conservation. He would work for Parks and Recreation, but was involved in many volunteer organiza-tions as well. He was a Mason. He was president of the Lions Club, worked every season for years on the

Keyota says, "They don't make men like that anymore.

This county owes Don Jarvis a lot of gratitude. He doesn't get many visitors these days. And He doesn't get many visitors these days. And sometimes he won't remember those who do. But the more years that pass, the fewer the people who remember the man they owe so much too.