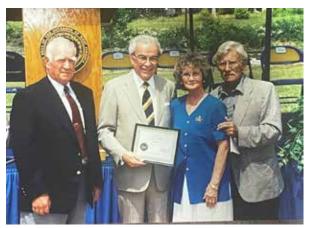

As I stood up and got ready to go, though, I saw something that lifted my depressed spirit and

Continued from Page 1

This Maysel Park opening day dedication photo was taken in 1999. Governor Under-wood (far left) stands with Don Jarvis (holding plaque) and Clay County icon R.T. Sizemore (far right)