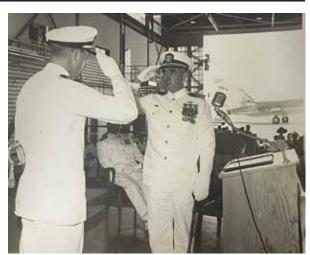

#### Jarvis saluting.

the beautiful playground equipment.

Don was like that, he could inspire others to give of themselves to the cause. Many of these insti-tutions and volunteer organizations still thrive in Clay County because Don brought many of the present volunteers and office holders up under his ving. His own wife was pressed into his old no wing. His own wife was pressed into his old po-sition on the Conservation Board, because of her willingness to continue the good work her husband can no longer do. She says, "He knew me, but not well, and shortly after the death of his second wife, he saw me at GoMart and said, 'Hey, why don't you come up to the park and help us this weekend.' And I did. I spent a lot of time up there working at the park and eventually he asked me to marry him.