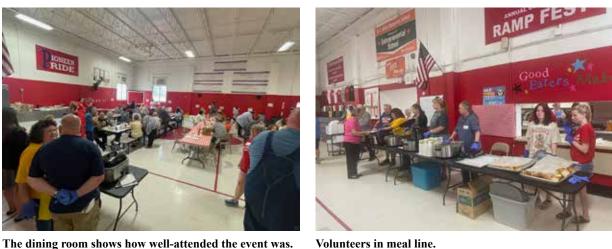

Fundraiser" to raise money for this year's end-of-year activities did very well, considering the parking outside that filled up even the ball field, and the number of people inside. Candi-

Former H.E. White teachers, principals, and staff members.

as they came up. Memories and hugs were shared generously with everyone.

Former principal taking tickets for meals.

H.E. WHITE cont. on page 2

# H.E. WHITE

Last of its kind, gone for good.

One of the tables filled with old photographs for the attendees to peruse.

Volunteers in meal line.

**Continued from Page 1** 