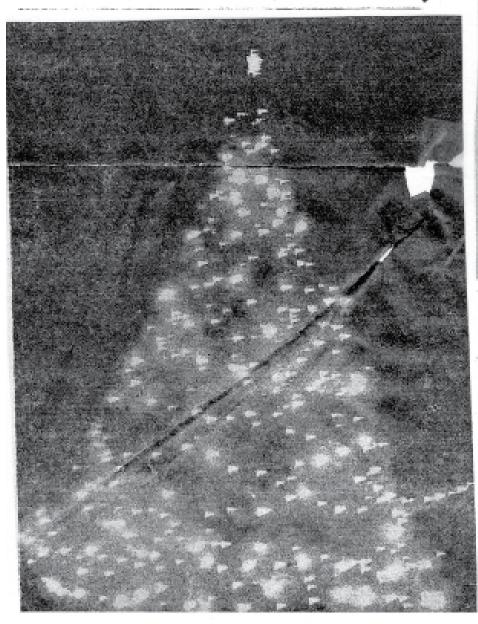

was the single driving force befind the location, the clearing and final construction of the Clay County Park at Maysel. A panoramic photo shows Don pointing out at an empty land that would one day in 1999 be dedicated as Maysel Park. While land was donated by a number of Clay County landown-ers, including Jim Haynie, it was Don and the vol-unteers he pressed into service that did the heavy lifting. Don would go out to the park most nights lifting. Don would go out to the park most nights, just a short drive up the road from his house, to do landscaping or mowing. Originally the plan included much more than is presently there. The money never arrived to do the ambitious project that the blueprints drew up. They did what they could. Don went out to Amish country to get good playeround equipment built for the park. The day playground equipment built for the park. The day it all arrived, they returned his check for the job. When they saw what he was doing, they donated