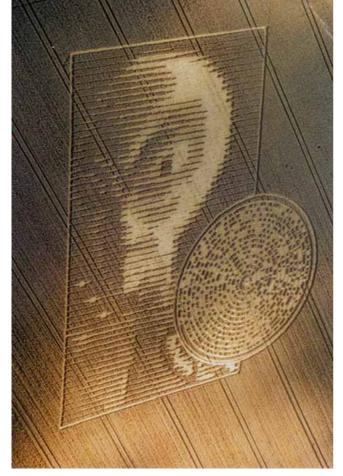

Two very notable binary code (rop Circles appeared in 2001 & 2002. "The Alien Face & Disc" and "Arecibo Message" were both placed strategically in farm fields with telecommunication tow-

ers on their perimeters. Blatant enough?? Did they think the humans would share their urgent messages around the world? During this time period \$2.3 trillion dollars went missing/and then 9/11 happened...

The "Alien Face & Disc Crop Circle" binary message was precisely deciphered as this:

"Beware the bearers of false gifts
& their broken promises.
Much pain but still time.
Believe. There is good out there.
We oppose deception. Conduit closing."