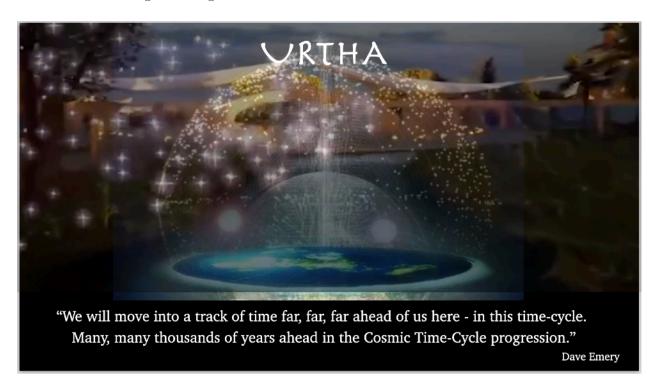

Interestingly there is a very optimistic caveat to end on here as, David Emery, Archeocosmologist, says that we have a **cosmic fail-safe mechanism** in place!

"There is another 'self' of Earth, just as we have 'other selves' throughout the Cosmos. This 'other' Earth is known as Urtha and life is more expanded and enlightened there. The fail-safe kicked in at the end of 2012 but was finalized in December of 2016 with the activation of Earth's Nomi-Code.

Earth herself chose to ascend OUT of this *universal blend* and into - another - alongside Her 'other self'.

This means that She and we (who choose to go with Her) will move into a track of time far, far, far ahead of us here - in this time-cycle! Many, many thousands of years ahead in the Cosmic Time-Cycle progression."