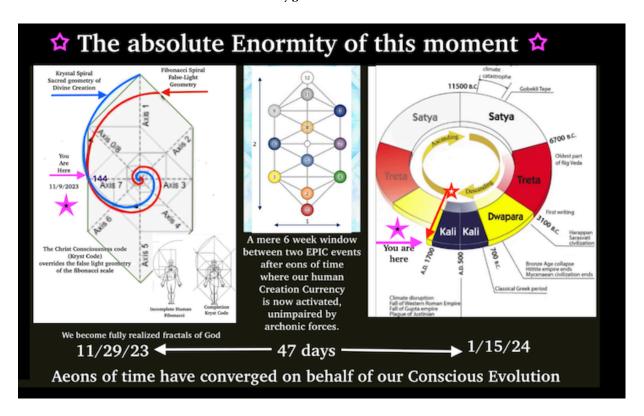

## Ascension is possible NOW!

By Jane Evershed

The heavens themselves are lining up to pull humanity out of the darkness, we are about to become fully realized fractals of God.

We are seeing and feeling the emergence of the true sacred geometry of the Krystal Spiral emerging beyond the false-light geometry of the Fibonacci spiral, AND we are seeing the end of the Kali Yuga.

Returning to the Krystal Spiral now, it is the **primary spiral** that emerges from Source and carries the original creation encryption of the Kryst Code, hence the name Krystal Spiral. It is the Kathara Grid that *generates* the Crystal Spiral which facilitates expansion *into* creation and our ultimate re-intergration back to SOURCE.

The Kali Yuga and Krystal Spiral phenomenons happening almost simultaneously, within six weeks of each other shows that our universe is lining up from a sacred geometric *and* an aeonic perspective.

In the past we have *tried* to claim our sovereignty and declare ourselves absolute and fully actualized but we have not had these **epic** event elements, of the wisdom of the Cosmos behind us, covering our backs. Now as we witness the winds of the heavens at our back, our self-actualization and sovereignty and eventual ascension is finally possible!

So the next big question going forward: Every epoch of the Kali Yuga comes wrapped in a transition "bow" which usually lasts about 300 years as we pick ourselves up and dust ourselves off. Is this 300 year transition period of the Kali Yuga behind us or in front of us? I believe we have *already* transitioned! The 1,700 AD to the year 2000 AD marked on the Yuga shows that we have already traversed the transition period, showing on the clock of Aeons that we are almost a quarter century past at the minute of 2024.