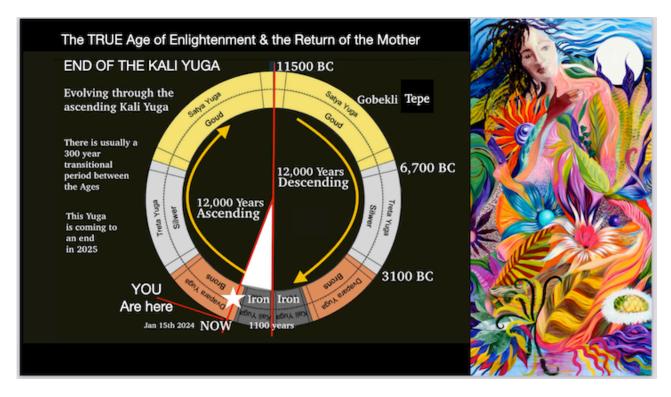

Now, the **true** Age of Enlightenment IS finally upon us. Do you remember studying the Age of Enlightenment also known as the age of Reason? It was an intellectual and philosophical movement in Europe, in the 17th and 18th centuries, which paved the way for the **globalists** and their post-humanist agenda of today.

That "Age of Enlightenment" set the stage for the philosophies and spirituality of the Indigenous peoples as well as that of Woman to be **forever excluded** from contributing to our collective conscious human evolution. That was the False-light Age of Enlightenment, the age of **Patriarchal Reason** that sought to maintain the expulsion of the Mother from this realm. Hold on to your hat, here comes the Age of Enlightenment complete with the wisdom of the Eternal Mother and all Original Peoples about to be unleashed.

So the next big question going forward: Every epoch of the Kali Yuga comes wrapped in a transition "bow" which usually lasts about 300 years as we pick ourselves up and dust ourselves off. Is this 300 year transition period of the Kali Yuga behind us or in front of us? I believe we have *already* transitioned! The 1,700 AD to the year 2000 AD marked on the Yuga shows that we have already traversed the transition period, showing on the clock of Aeons that we are almost a quarter century past at the minute of 2024.