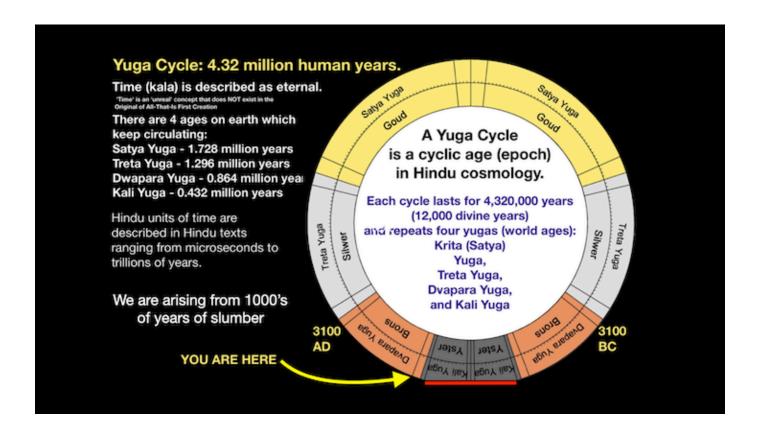

Returning to the **Kali Yuga** now, the complete Yuga Cycle of 24,000 years is comprised of an ascending and descending Yuga cycle, which follow each other for eternity like the cycles of day and night.

The endless 4.32 million human year cycle since the beginning of the Yuga *and* the latest 24,000 year period comprising the ascending and descending halves of the completion of ONE Kali Yuga Cycle releases us now into a higher frequency realm of existence.

So the next big question going forward: Every epoch of the Kali Yuga comes wrapped in a transition "bow" which usually lasts about 300 years as we pick ourselves up and dust ourselves off. Is this 300 year transition period of the Kali Yuga behind us or in front of us? I believe we have *already* transitioned! The 1,700 AD to the year 2000 AD marked on the Yuga shows that we have already traversed the transition period, showing on the clock of Aeons that we are almost a quarter century past at the minute of 2024.