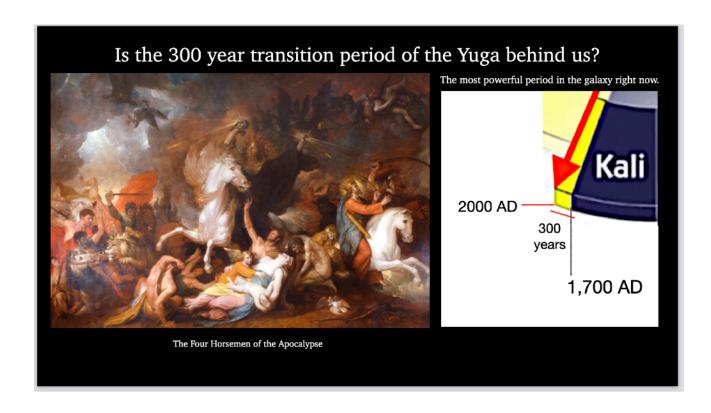

So the next big question going forward: Every epoch of the Kali Yuga comes wrapped in a transition "bow" which usually lasts about 300 years as we pick ourselves up and dust ourselves off. Is this 300 year transition period of the Kali Yuga behind us or in front of us? I believe we have *already* transitioned! The 1,700 AD to the year 2000 AD marked on the Yuga shows that we have already traversed the transition period, showing on the clock of Aeons that we are almost a quarter century past at the minute of 2024.

Also I do not believe that the end of this Yuga was, as in the past followed by huge cataclysmic earth changes and civilization collapses as was characteristic of the transitional periods before this. The transition has been a more gentle one, more in alignment with Prime Creator Source frequencies. As far as civilizational collapse we will probably see the end of government as we know it but this time they will not take down society with them when their function is outmoded.