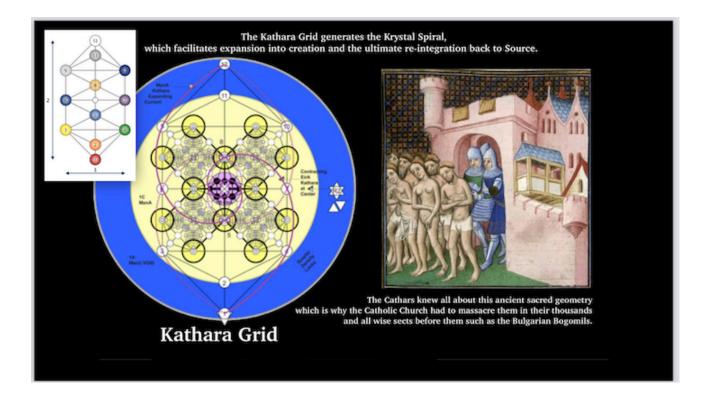

Returning to the Krystal Spiral now, it is the **primary spiral** that emerges from Source and carries the original creation encryption of the Kryst Code, hence the name Krystal Spiral. It is the Kathara Grid that *generates* the Crystal Spiral which facilitates expansion *into* creation and our ultimate re-intergration back to SOURCE.

The Cathars knew all about this ancient sacred geometry which was the PRIMARY REASON that the Catholic Church had to massacre them and all the other wise spiritual sects that came before *them* such as the Bogomils of Bulgaria, and on and on back through time.