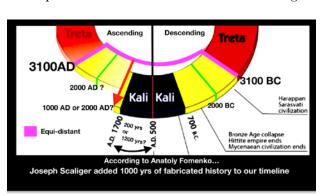

According to Anatoly Fomenko, Joseph Scaliger added a 1000 years of fabricated history to our time line. So at first I was concerned about the thousand years embedded into the historical timeline because this would mean we still had 1000 years to go before the end of the Kali Yuga!

In the grand scheme of things it doesn't matter because the time insert was just numbers on paper and it didn't change time itself. It did however accomplish the goal of having humanity collectively believe that events of great consequence on earth

happened far in the distant past and not as recently as they in actual fact did.

The power of **divine intervention** is far greater than a little demonic Jesuit such as Joseph

Scaliger working feverishly during the Renaissance to establish a lasting academic foothold.