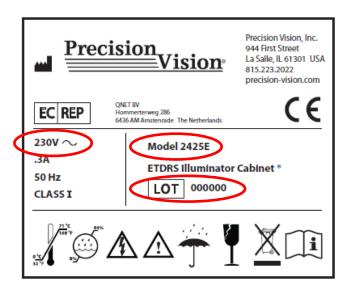

When ordering replacement bulbs, please include your cabinet voltage, model number and Lot number found on your cabinet label near the on/off switch. See below for reference.

If you have concerns or questions regarding counterfeit bulbs or other components, please contact our office and we'd be happy to discuss this in further detail and make sure you get the proper products.