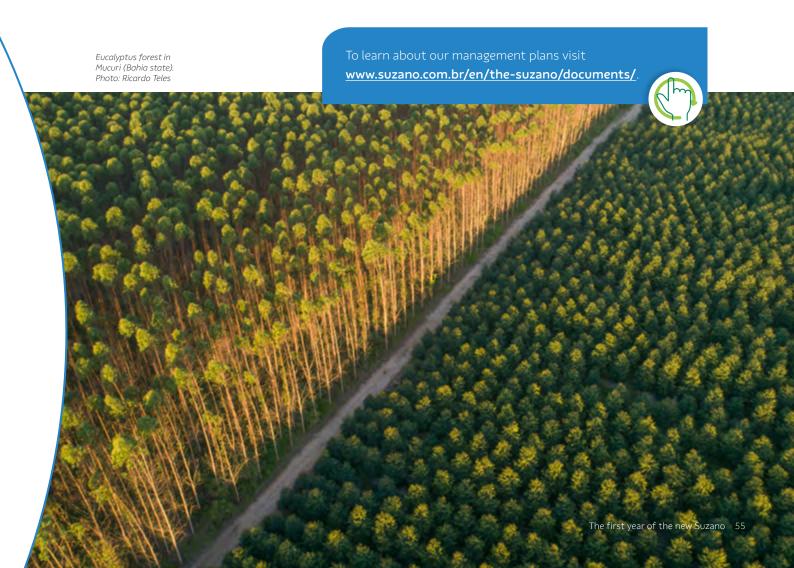

the integration stages of our forest units, we redesigned the entire forest occupation strategy, evaluated the best in each company and managed to exceed all the goals planned for synergies, with emphasis on the following initiatives:

### 1. FOREST PROTECTION

By unifying the best practices of both companies, we defined a strategy for controlling weeds, pests and diseases, considering the characteristics of each plot of our 1.3 million hectares of planted area. In integrated pest and disease management, the use of biological controls is one of the most important to protect our plantations. In 2019, we produced and released 50 million natural enemies of the pests that are characteristic of eucalyptus, resulting in a R\$ 20 million reduction in forestry costs and in the use of pesticides.



#### **FIREFIGHTING**

According to the National Space Research Institute (INPE), in 2019, there were 197,634 forest fire outbreaks in the country. In Suzano's areas, the fires occured specially in the state of Maranhão, controlled with the support of our brigades and monitoring equipment in all company units.

A network of 110 observation towers spread across our forest areas enables early detection of forest fires. The use of this equipment reduced by 30% the average response time for these incidents. In addition, we have 600 trained firefighters, a fleet equipped with kits for initial fire fighting, as well as water tank trucks and a CAF (compressed air foam) truck— and, using this technology, we are able to fight fires more effectively and reduce the volume of water used in the opera