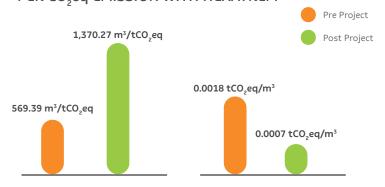

tate) and Mucuri (Bahia state) and units in the State of São Paulo (Limeira, Suzano and Jacareí)—made it possible to reduce Capex in assets and Opex in freight costs. In addition, with the synergies, we managed to share projects such as the aforementioned Hexatrem, the super light trailer trucks to reduce total gross weight, and incremental improvements obtained over the years, such as evolution in payload (volume per vehicle), cycle productivity and diesel consumption.



Hexatrem. Três Lagoas Unit (Mato Grosso do Sul state). Photo: Suzano Image Bank



**८** meters **LONG** AND HAS CAPACITY TO TRANSPORT UP TO



tons OF EUCALYPTUS LOGS

IN ONE HAUL. IT TRAVELS ONLY ON ROADS WITHIN SUZANO'S PROPERTIES

### **EFFICIENCY OF WOOD TRANSPORTATION** PER CO<sub>3</sub>eq EMISSION WITH HEXATREM



Considering the introduction of the Hexatrem for the new wood transportation model in Três Lagoas (Mato Grosso do Sul state), which also counts on Tritrem and Pentatrem, our efficiency in cubic meters of wood transported per tCO<sub>2</sub>eq released increased by 140% or 2.4 times.

### 3. WATER RESOURCES IN THE FOREST

The intelligent use of water is a priority in Suzano's investments, as we understand that this is an important natural resource for the balance of the ecosystems and for the continuity of our business. In this sense, we perform regular measurements of quali-quantitative parameters of the main watersheds in which we operate and adopt forest management technologies that favor the efficient use of water resources within these watersheds, which helps us reduce the risks of w