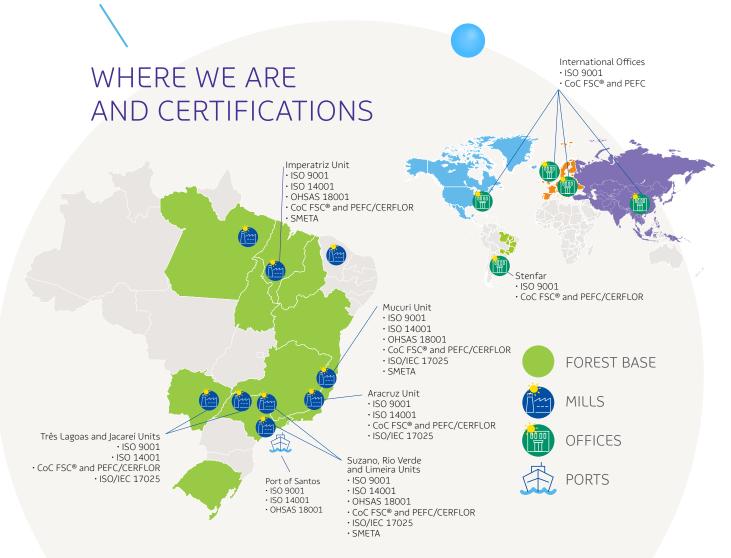

<sup>2</sup> With the exception of financial data, installed capacity and total number of mills, the other indicators presented throughout this material do not include information on

<sup>&</sup>lt;sup>3</sup> Data from the Department of Infrastructure and Environment (SIMA) of the Government of the State of São Paulo (base year 2018).



## Planted areas:

**APPROXIMATELY** 

.3 million $^{\scriptscriptstyle 1}$ **HECTARES** 

Areas set aside for conservation:

**APPROXIMATELY** 

**HECTARES** 

87% FSC®4 AND PEFC/CERFLOR CERTIFIED AREAS<sup>5</sup>



INTERNATIONAL COMMERCIAL

(FORT LAUDERDALE - USA; LUSTENAU - AUSTRIA; NYON - SWITZERLAND; SHANGHAI - CHINA; BUENOS AIRES - ARGENTINA)



**PULP EXPORT PORTS** 

**FULLY DEDICATED SHIPS** 



(3 IN BRAZIL, 1 IN CANADA AND 1 IN ISRAEL)





Forest management certificates FSC-C110130, FSC-C118283, FSC-C100704, FSC-C009927; and chain of custody FSC-C010014.

<sup>&</sup>lt;sup>5</sup> Calculation of the percentage of certified areas considers only Suzano's operational areas (excluding those under investment fund management, under forestry partnership and not intended for supplying mills.





The following pages present some of the main initiatives in governance, people, forestry, logistics and industrial operations, products, innovation, sustainability and forestry, logistics and industrial operations that depict Suzano today.

# Excellence in governance

Raising Suzano's level of corporate governance was one of the priorities for 2019, even amidst so many challenges to integrate people, processes and systems and deliver res