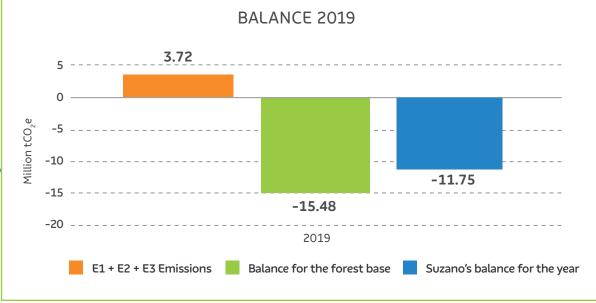

| 1. MESSACE FROM LEADERSHIP 4 Letter from the Chairman of the Board of Directors 4 Letter from the CEO of Suzano 5 2. ABOUT THE REPORT 8 3. SUZANO IN NUMBERS 14 4. THE FIRST YEAR OF THE NEW SUZANO 15 Excellence in governance 125 Our people 25 Our products 57 Immarability 37 Digital transformation. 43 Our industry 44 Our forests. 57 The suppliers 66 5. THE JOURNEY CONTINUES 80 Building our purpose 87 Our sustainability strategy 84 Our sustainability strategy 84 0. AWARDS AND RECOGNITION 90 7. EXTERNAL ASSURANCE 94 8. GRI CONTENT INDEX 98                                                                                                                                                                                                                                                                                                                                                                                                                                                                                                                                                                                                                                                                                                                                                                                                                                                                                                                                                                                                                                                                                                                                                                                                                                                                                                                                                                                                                                                                                                                                                                  |                                                                                                                                                                                                                                                                                                                                                                                                                                                                                                                                                                                                                                                                                                                                                                                                                                                                                                                                                                                                                                                                                                                                                                                                                                                                                                                                                                                                                                                                                                                                                                                                                                                                                                                                                                                                                                                                                                                                                                                                                                                                                                                                |                                                                                                                                                                                                                                                                                                                                                                                                                                                                                                                                                                                                                                                                                                                                                                                                                                                                                                                                                                                                                                                                                                                                                                                                                                                                                                                                                                                                                                                                                                                                                                                                                                                                                                                                                                                                                                                                                                                                                                                                                                                                                                                                |
|--------------------------------------------------------------------------------------------------------------------------------------------------------------------------------------------------------------------------------------------------------------------------------------------------------------------------------------------------------------------------------------------------------------------------------------------------------------------------------------------------------------------------------------------------------------------------------------------------------------------------------------------------------------------------------------------------------------------------------------------------------------------------------------------------------------------------------------------------------------------------------------------------------------------------------------------------------------------------------------------------------------------------------------------------------------------------------------------------------------------------------------------------------------------------------------------------------------------------------------------------------------------------------------------------------------------------------------------------------------------------------------------------------------------------------------------------------------------------------------------------------------------------------------------------------------------------------------------------------------------------------------------------------------------------------------------------------------------------------------------------------------------------------------------------------------------------------------------------------------------------------------------------------------------------------------------------------------------------------------------------------------------------------------------------------------------------------------------------------------------------------|--------------------------------------------------------------------------------------------------------------------------------------------------------------------------------------------------------------------------------------------------------------------------------------------------------------------------------------------------------------------------------------------------------------------------------------------------------------------------------------------------------------------------------------------------------------------------------------------------------------------------------------------------------------------------------------------------------------------------------------------------------------------------------------------------------------------------------------------------------------------------------------------------------------------------------------------------------------------------------------------------------------------------------------------------------------------------------------------------------------------------------------------------------------------------------------------------------------------------------------------------------------------------------------------------------------------------------------------------------------------------------------------------------------------------------------------------------------------------------------------------------------------------------------------------------------------------------------------------------------------------------------------------------------------------------------------------------------------------------------------------------------------------------------------------------------------------------------------------------------------------------------------------------------------------------------------------------------------------------------------------------------------------------------------------------------------------------------------------------------------------------|--------------------------------------------------------------------------------------------------------------------------------------------------------------------------------------------------------------------------------------------------------------------------------------------------------------------------------------------------------------------------------------------------------------------------------------------------------------------------------------------------------------------------------------------------------------------------------------------------------------------------------------------------------------------------------------------------------------------------------------------------------------------------------------------------------------------------------------------------------------------------------------------------------------------------------------------------------------------------------------------------------------------------------------------------------------------------------------------------------------------------------------------------------------------------------------------------------------------------------------------------------------------------------------------------------------------------------------------------------------------------------------------------------------------------------------------------------------------------------------------------------------------------------------------------------------------------------------------------------------------------------------------------------------------------------------------------------------------------------------------------------------------------------------------------------------------------------------------------------------------------------------------------------------------------------------------------------------------------------------------------------------------------------------------------------------------------------------------------------------------------------|
| 1. MESSAGE FROM LEADERSHIP       4         Letter from the Chairman of the Board of Directors       4         Letter from the CEO of Suzano       6         2. ABOUT THE REPORT       8         3. SUZANO IN NUMBERS       14         4. THE FIRST YEAR OF THE NEW SUZANO       16         Excellence in governance       18         Our people       25         Our products       32         Innovability       37         Digital transformation       43         Our industry       44         Our forests       52         The suppliers       64         The communities       66         5. THE JOURNEY CONTINUES       80         Building our purpose       82         Our long-term business strategy       84         Our sustainability strategy       86         6. AWARDS AND RECOGNITION       90         7. EXTERNAL ASSURANCE       94         8. GRI CONTENT INDEX       98                                                                                                                                                                                                                                                                                                                                                                                                                                                                                                                                                                                                                                                                                                                                                                                                                                                                                                                                                                                                                                                                                                                                                                                                                                  |                                                                                                                                                                                                                                                                                                                                                                                                                                                                                                                                                                                                                                                                                                                                                                                                                                                                                                                                                                                                                                                                                                                                                                                                                                                                                                                                                                                                                                                                                                                                                                                                                                                                                                                                                                                                                                                                                                                                                                                                                                                                                                                                |                                                                                                                                                                                                                                                                                                                                                                                                                                                                                                                                                                                                                                                                                                                                                                                                                                                                                                                                                                                                                                                                                                                                                                                                                                                                                                                                                                                                                                                                                                                                                                                                                                                                                                                                                                                                                                                                                                                                                                                                                                                                                                                                |
| 1. MESSAGE FROM LEADERSHIP       4         Letter from the Chairman of the Board of Directors       4         Letter from the CEO of Suzano       6         2. ABOUT THE REPORT       8         3. SUZANO IN NUMBERS       14         4. THE FIRST YEAR OF THE NEW SUZANO       16         Excellence in governance       18         Our people       25         Our products       32         Innovability       37         Digital transformation       43         Our industry       44         Our forests       52         The suppliers       64         The communities       66         5. THE JOURNEY CONTINUES       80         Building our purpose       82         Our long-term business strategy       84         Our sustainability strategy       86         6. AWARDS AND RECOGNITION       90         7. EXTERNAL ASSURANCE       94         8. GRI CONTENT INDEX       98                                                                                                                                                                                                                                                                                                                                                                                                                                                                                                                                                                                                                                                                                                                                                                                                                                                                                                                                                                                                                                                                                                                                                                                                                                  |                                                                                                                                                                                                                                                                                                                                                                                                                                                                                                                                                                                                                                                                                                                                                                                                                                                                                                                                                                                                                                                                                                                                                                                                                                                                                                                                                                                                                                                                                                                                                                                                                                                                                                                                                                                                                                                                                                                                                                                                                                                                                                                                |                                                                                                                                                                                                                                                                                                                                                                                                                                                                                                                                                                                                                                                                                                                                                                                                                                                                                                                                                                                                                                                                                                                                                                                                                                                                                                                                                                                                                                                                                                                                                                                                                                                                                                                                                                                                                                                                                                                                                                                                                                                                                                                                |
| 1. MESSAGE FROM LEADERSHIP       4         Letter from the Chairman of the Board of Directors       4         Letter from the CEO of Suzano       6         2. ABOUT THE REPORT       8         3. SUZANO IN NUMBERS       14         4. THE FIRST YEAR OF THE NEW SUZANO       16         Excellence in governance       18         Our people       25         Our products       32         Innovability       37         Digital transformation       43         Our industry       44         Our forests       52         The suppliers       64         The communities       66         5. THE JOURNEY CONTINUES       80         Building our purpose       82         Our long-term business strategy       84         Our sustainability strategy       86         6. AWARDS AND RECOGNITION       90         7. EXTERNAL ASSURANCE       94         8. GRI CONTENT INDEX       98                                                                                                                                                                                                                                                                                                                                                                                                                                                                                                                                                                                                                                                                                                                                                                                                                                                                                                                                                                                                                                                                                                                                                                                                                                  | Carron son a Sun                                                                                                                                                                                                                                                                                                                                                                                                                                                                                                                                                                                                                                                                                                                                                                                                                                                                                                                                                                                                                                                                                                                                                                                                                                                                                                                                                                                                                                                                                                                                                                                                                                                                                                                                                                                                                                                                                                                                                                                                                                                                                                               |                                                                                                                                                                                                                                                                                                                                                                                                                                                                                                                                                                                                                                                                                                                                                                                                                                                                                                                                                                                                                                                                                                                                                                                                                                                                                                                                                                                                                                                                                                                                                                                                                                                                                                                                                                                                                                                                                                                                                                                                                                                                                                                                |
| 1. MESSAGE FROM LEADERSHIP       4         Letter from the Chairman of the Board of Directors       4         Letter from the CEO of Suzano       6         2. ABOUT THE REPORT       8         3. SUZANO IN NUMBERS       14         4. THE FIRST YEAR OF THE NEW SUZANO       16         Excellence in governance       18         Our people       25         Our products       32         Innovability       37         Digital transformation       43         Our industry       44         Our forests       52         The suppliers       64         The communities       66         5. THE JOURNEY CONTINUES       80         Building our purpose       82         Our long-term business strategy       84         Our sustainability strategy       86         6. AWARDS AND RECOGNITION       90         7. EXTERNAL ASSURANCE       94         8. GRI CONTENT INDEX       98                                                                                                                                                                                                                                                                                                                                                                                                                                                                                                                                                                                                                                                                                                                                                                                                                                                                                                                                                                                                                                                                                                                                                                                                                                  | Jumming                                                                                                                                                                                                                                                                                                                                                                                                                                                                                                                                                                                                                                                                                                                                                                                                                                                                                                                                                                                                                                                                                                                                                                                                                                                                                                                                                                                                                                                                                                                                                                                                                                                                                                                                                                                                                                                                                                                                                                                                                                                                                                                        |                                                                                                                                                                                                                                                                                                                                                                                                                                                                                                                                                                                                                                                                                                                                                                                                                                                                                                                                                                                                                                                                                                                                                                                                                                                                                                                                                                                                                                                                                                                                                                                                                                                                                                                                                                                                                                                                                                                                                                                                                                                                                                                                |
| Letter from the Chairman of the Board of Directors       .4         Letter from the CEO of Suzano       .6         2. ABOUT THE REPORT       .8         3. SUZANO IN NUMBERS       .14         4. THE FIRST YEAR OF THE NEW SUZANO       .16         Excellence in governance       .18         Our people       .25         Our products       .32         Innovability       .37         Digital transformation       .43         Our industry       .44         Our forests       .52         The suppliers       .64         The communities       .66         5. THE JOURNEY CONTINUES       .80         Building our purpose       .82         Our long-term business strategy       .84         Our sustainability strategy       .86         6. AWARDS AND RECOGNITION       .90         7. EXTERNAL ASSURANCE       .94         8. GRI CONTENT INDEX       .98                                                                                                                                                                                                                                                                                                                                                                                                                                                                                                                                                                                                                                                                                                                                                                                                                                                                                                                                                                                                                                                                                                                                                                                                                                                        |                                                                                                                                                                                                                                                                                                                                                                                                                                                                                                                                                                                                                                                                                                                                                                                                                                                                                                                                                                                                                                                                                                                                                                                                                                                                                                                                                                                                                                                                                                                                                                                                                                                                                                                                                                                                                                                                                                                                                                                                                                                                                                                                |                                                                                                                                                                                                                                                                                                                                                                                                                                                                                                                                                                                                                                                                                                                                                                                                                                                                                                                                                                                                                                                                                                                                                                                                                                                                                                                                                                                                                                                                                                                                                                                                                                                                                                                                                                                                                                                                                                                                                                                                                                                                                                                                |
| Letter from the Chairman of the Board of Directors       .4         Letter from the CEO of Suzano       .6         2. ABOUT THE REPORT       .8         3. SUZANO IN NUMBERS       .14         4. THE FIRST YEAR OF THE NEW SUZANO       .16         Excellence in governance       .18         Our people       .25         Our products       .32         Innovability       .37         Digital transformation       .43         Our industry       .44         Our forests       .52         The suppliers       .64         The communities       .66         5. THE JOURNEY CONTINUES       .80         Building our purpose       .82         Our long-term business strategy       .84         Our sustainability strategy       .86         6. AWARDS AND RECOGNITION       .90         7. EXTERNAL ASSURANCE       .94         8. GRI CONTENT INDEX       .98                                                                                                                                                                                                                                                                                                                                                                                                                                                                                                                                                                                                                                                                                                                                                                                                                                                                                                                                                                                                                                                                                                                                                                                                                                                        |                                                                                                                                                                                                                                                                                                                                                                                                                                                                                                                                                                                                                                                                                                                                                                                                                                                                                                                                                                                                                                                                                                                                                                                                                                                                                                                                                                                                                                                                                                                                                                                                                                                                                                                                                                                                                                                                                                                                                                                                                                                                                                                                |                                                                                                                                                                                                                                                                                                                                                                                                                                                                                                                                                                                                                                                                                                                                                                                                                                                                                                                                                                                                                                                                                                                                                                                                                                                                                                                                                                                                                                                                                                                                                                                                                                                                                                                                                                                                                                                                                                                                                                                                                                                                                                                                |
| Letter from the CEO of Suzano                                                                                                                                                                                                                                                                                                                                                                                                                                                                                                                                                                                                                                                                                                                                                                                                                                                                                                                                                                                                                                                                                                                                                                                                                                                                                                                                                                                                                                                                                                                                                                                                                                                                                                                                                                                                                                                                                                                                                                                                                                                                                                  |                                                                                                                                                                                                                                                                                                                                                                                                                                                                                                                                                                                                                                                                                                                                                                                                                                                                                                                                                                                                                                                                                                                                                                                                                                                                                                                                                                                                                                                                                                                                                                                                                                                                                                                                                                                                                                                                                                                                                                                                                                                                                                                                |                                                                                                                                                                                                                                                                                                                                                                                                                                                                                                                                                                                                                                                                                                                                                                                                                                                                                                                                                                                                                                                                                                                                                                                                                                                                                                                                                                                                                                                                                                                                                                                                                                                                                                                                                                                                                                                                                                                                                                                                                                                                                                                                |
| 2. ABOUT THE REPORT       .8         3. SUZANO IN NUMBERS       .14         4. THE FIRST YEAR OF THE NEW SUZANO       .16         Excellence in governance       .18         Our people       .25         Our products       .32         Innovability       .37         Digital transformation       .43         Our industry       .44         Our forests       .52         The suppliers       .64         The communities       .66         5. THE JOURNEY CONTINUES       .80         Building our purpose       .82         Our long-term business strategy       .84         Our sustainability strategy       .86         6. AWARDS AND RECOGNITION       .90         7. EXTERNAL ASSURANCE       .94         8. GRI CONTENT INDEX       .98                                                                                                                                                                                                                                                                                                                                                                                                                                                                                                                                                                                                                                                                                                                                                                                                                                                                                                                                                                                                                                                                                                                                                                                                                                                                                                                                                                           |                                                                                                                                                                                                                                                                                                                                                                                                                                                                                                                                                                                                                                                                                                                                                                                                                                                                                                                                                                                                                                                                                                                                                                                                                                                                                                                                                                                                                                                                                                                                                                                                                                                                                                                                                                                                                                                                                                                                                                                                                                                                                                                                |                                                                                                                                                                                                                                                                                                                                                                                                                                                                                                                                                                                                                                                                                                                                                                                                                                                                                                                                                                                                                                                                                                                                                                                                                                                                                                                                                                                                                                                                                                                                                                                                                                                                                                                                                                                                                                                                                                                                                                                                                                                                                                                                |
| 3. SUZANO IN NUMBERS                                                                                                                                                                                                                                                                                                                                                                                                                                                                                                                                                                                                                                                                                                                                                                                                                                                                                                                                                                                                                                                                                                                                                                                                                                                                                                                                                                                                                                                                                                                                                                                                                                                                                                                                                                                                                                                                                                                                                                                                                                                                                                           |                                                                                                                                                                                                                                                                                                                                                                                                                                                                                                                                                                                                                                                                                                                                                                                                                                                                                                                                                                                                                                                                                                                                                                                                                                                                                                                                                                                                                                                                                                                                                                                                                                                                                                                                                                                                                                                                                                                                                                                                                                                                                                                                |                                                                                                                                                                                                                                                                                                                                                                                                                                                                                                                                                                                                                                                                                                                                                                                                                                                                                                                                                                                                                                                                                                                                                                                                                                                                                                                                                                                                                                                                                                                                                                                                                                                                                                                                                                                                                                                                                                                                                                                                                                                                                                                                |
| 4. THE FIRST YEAR OF THE NEW SUZANO       16         Excellence in governance       18         Our people       25         Our products       32         Innovability       37         Digital transformation       43         Our industry       44         Our forests       52         The suppliers       64         The communities       66         5. THE JOURNEY CONTINUES       80         Building our purpose       82         Our long-term business strategy       84         Our sustainability strategy       86         6. AWARDS AND RECOGNITION       90         7. EXTERNAL ASSURANCE       94         8. GRI CONTENT INDEX       98                                                                                                                                                                                                                                                                                                                                                                                                                                                                                                                                                                                                                                                                                                                                                                                                                                                                                                                                                                                                                                                                                                                                                                                                                                                                                                                                                                                                                                                                        |                                                                                                                                                                                                                                                                                                                                                                                                                                                                                                                                                                                                                                                                                                                                                                                                                                                                                                                                                                                                                                                                                                                                                                                                                                                                                                                                                                                                                                                                                                                                                                                                                                                                                                                                                                                                                                                                                                                                                                                                                                                                                                                                |                                                                                                                                                                                                                                                                                                                                                                                                                                                                                                                                                                                                                                                                                                                                                                                                                                                                                                                                                                                                                                                                                                                                                                                                                                                                                                                                                                                                                                                                                                                                                                                                                                                                                                                                                                                                                                                                                                                                                                                                                                                                                                                                |
| Excellence in governance   18                                                                                                                                                                                                                                                                                                                                                                                                                                                                                                                                                                                                                                                                                                                                                                                                                                                                                                                                                                                                                                                                                                                                                                                                                                                                                                                                                                                                                                                                                                                                                                                                                                                                                                                                                                                                                                                                                                                                                                                                                                                                                                  |                                                                                                                                                                                                                                                                                                                                                                                                                                                                                                                                                                                                                                                                                                                                                                                                                                                                                                                                                                                                                                                                                                                                                                                                                                                                                                                                                                                                                                                                                                                                                                                                                                                                                                                                                                                                                                                                                                                                                                                                                                                                                                                                |                                                                                                                                                                                                                                                                                                                                                                                                                                                                                                                                                                                                                                                                                                                                                                                                                                                                                                                                                                                                                                                                                                                                                                                                                                                                                                                                                                                                                                                                                                                                                                                                                                                                                                                                                                                                                                                                                                                                                                                                                                                                                                                                |
| Our people       25         Our products       32         Innovability       37         Digital transformation       43         Our industry       44         Our forests       52         The suppliers       64         The communities       66         5. THE JOURNEY CONTINUES       80         Building our purpose       82         Our long-term business strategy       84         Our sustainability strategy       86         6. AWARDS AND RECOGNITION       90         7. EXTERNAL ASSURANCE       94         8. GRI CONTENT INDEX       98                                                                                                                                                                                                                                                                                                                                                                                                                                                                                                                                                                                                                                                                                                                                                                                                                                                                                                                                                                                                                                                                                                                                                                                                                                                                                                                                                                                                                                                                                                                                                                       |                                                                                                                                                                                                                                                                                                                                                                                                                                                                                                                                                                                                                                                                                                                                                                                                                                                                                                                                                                                                                                                                                                                                                                                                                                                                                                                                                                                                                                                                                                                                                                                                                                                                                                                                                                                                                                                                                                                                                                                                                                                                                                                                |                                                                                                                                                                                                                                                                                                                                                                                                                                                                                                                                                                                                                                                                                                                                                                                                                                                                                                                                                                                                                                                                                                                                                                                                                                                                                                                                                                                                                                                                                                                                                                                                                                                                                                                                                                                                                                                                                                                                                                                                                                                                                                                                |
| Our products       32         Innovability       37         Digital transformation       43         Our industry       44         Our forests       52         The suppliers       64         The communities       66         5. THE JOURNEY CONTINUES       80         Building our purpose       82         Our long-term business strategy       84         Our sustainability strategy       86         6. AWARDS AND RECOGNITION       90         7. EXTERNAL ASSURANCE       94         8. GRI CONTENT INDEX       98                                                                                                                                                                                                                                                                                                                                                                                                                                                                                                                                                                                                                                                                                                                                                                                                                                                                                                                                                                                                                                                                                                                                                                                                                                                                                                                                                                                                                                                                                                                                                                                                   |                                                                                                                                                                                                                                                                                                                                                                                                                                                                                                                                                                                                                                                                                                                                                                                                                                                                                                                                                                                                                                                                                                                                                                                                                                                                                                                                                                                                                                                                                                                                                                                                                                                                                                                                                                                                                                                                                                                                                                                                                                                                                                                                |                                                                                                                                                                                                                                                                                                                                                                                                                                                                                                                                                                                                                                                                                                                                                                                                                                                                                                                                                                                                                                                                                                                                                                                                                                                                                                                                                                                                                                                                                                                                                                                                                                                                                                                                                                                                                                                                                                                                                                                                                                                                                                                                |
| Innovability                                                                                                                                                                                                                                                                                                                                                                                                                                                                                                                                                                                                                                                                                                                                                                                                                                                                                                                                                                                                                                                                                                                                                                                                                                                                                                                                                                                                                                                                                                                                                                                                                                                                                                                                                                                                                                                                                                                                                                                                                                                                                                                   |                                                                                                                                                                                                                                                                                                                                                                                                                                                                                                                                                                                                                                                                                                                                                                                                                                                                                                                                                                                                                                                                                                                                                                                                                                                                                                                                                                                                                                                                                                                                                                                                                                                                                                                                                                                                                                                                                                                                                                                                                                                                                                                                |                                                                                                                                                                                                                                                                                                                                                                                                                                                                                                                                                                                                                                                                                                                                                                                                                                                                                                                                                                                                                                                                                                                                                                                                                                                                                                                                                                                                                                                                                                                                                                                                                                                                                                                                                                                                                                                                                                                                                                                                                                                                                                                                |
| Digital transformation.       43         Our industry       44         Our forests.       52         The suppliers       64         The communities.       66         5. THE JOURNEY CONTINUES       80         Building our purpose       82         Our long-term business strategy       84         Our sustainability strategy       86         6. AWARDS AND RECOGNITION       90         7. EXTERNAL ASSURANCE       94         8. GRI CONTENT INDEX       98                                                                                                                                                                                                                                                                                                                                                                                                                                                                                                                                                                                                                                                                                                                                                                                                                                                                                                                                                                                                                                                                                                                                                                                                                                                                                                                                                                                                                                                                                                                                                                                                                                                            |                                                                                                                                                                                                                                                                                                                                                                                                                                                                                                                                                                                                                                                                                                                                                                                                                                                                                                                                                                                                                                                                                                                                                                                                                                                                                                                                                                                                                                                                                                                                                                                                                                                                                                                                                                                                                                                                                                                                                                                                                                                                                                                                | ·                                                                                                                                                                                                                                                                                                                                                                                                                                                                                                                                                                                                                                                                                                                                                                                                                                                                                                                                                                                                                                                                                                                                                                                                                                                                                                                                                                                                                                                                                                                                                                                                                                                                                                                                                                                                                                                                                                                                                                                                                                                                                                                              |
| Our industry       44         Our forests       52         The suppliers       64         The communities       66         5. THE JOURNEY CONTINUES       80         Building our purpose       82         Our long-term business strategy       84         Our sustainability strategy       86         6. AWARDS AND RECOGNITION       90         7. EXTERNAL ASSURANCE       94         8. GRI CONTENT INDEX       98                                                                                                                                                                                                                                                                                                                                                                                                                                                                                                                                                                                                                                                                                                                                                                                                                                                                                                                                                                                                                                                                                                                                                                                                                                                                                                                                                                                                                                                                                                                                                                                                                                                                                                       |                                                                                                                                                                                                                                                                                                                                                                                                                                                                                                                                                                                                                                                                                                                                                                                                                                                                                                                                                                                                                                                                                                                                                                                                                                                                                                                                                                                                                                                                                                                                                                                                                                                                                                                                                                                                                                                                                                                                                                                                                                                                                                                                |                                                                                                                                                                                                                                                                                                                                                                                                                                                                                                                                                                                                                                                                                                                                                                                                                                                                                                                                                                                                                                                                                                                                                                                                                                                                                                                                                                                                                                                                                                                                                                                                                                                                                                                                                                                                                                                                                                                                                                                                                                                                                                                                |
| The suppliers       64         The communities       66         5. THE JOURNEY CONTINUES       80         Building our purpose       82         Our long-term business strategy       84         Our sustainability strategy       86         6. AWARDS AND RECOGNITION       90         7. EXTERNAL ASSURANCE       94         8. GRI CONTENT INDEX       98                                                                                                                                                                                                                                                                                                                                                                                                                                                                                                                                                                                                                                                                                                                                                                                                                                                                                                                                                                                                                                                                                                                                                                                                                                                                                                                                                                                                                                                                                                                                                                                                                                                                                                                                                                  |                                                                                                                                                                                                                                                                                                                                                                                                                                                                                                                                                                                                                                                                                                                                                                                                                                                                                                                                                                                                                                                                                                                                                                                                                                                                                                                                                                                                                                                                                                                                                                                                                                                                                                                                                                                                                                                                                                                                                                                                                                                                                                                                |                                                                                                                                                                                                                                                                                                                                                                                                                                                                                                                                                                                                                                                                                                                                                                                                                                                                                                                                                                                                                                                                                                                                                                                                                                                                                                                                                                                                                                                                                                                                                                                                                                                                                                                                                                                                                                                                                                                                                                                                                                                                                                                                |
| The communities       66         5. THE JOURNEY CONTINUES       80         Building our purpose       82         Our long-term business strategy       84         Our sustainability strategy       86         6. AWARDS AND RECOGNITION       90         7. EXTERNAL ASSURANCE       94         8. GRI CONTENT INDEX       98                                                                                                                                                                                                                                                                                                                                                                                                                                                                                                                                                                                                                                                                                                                                                                                                                                                                                                                                                                                                                                                                                                                                                                                                                                                                                                                                                                                                                                                                                                                                                                                                                                                                                                                                                                                                 |                                                                                                                                                                                                                                                                                                                                                                                                                                                                                                                                                                                                                                                                                                                                                                                                                                                                                                                                                                                                                                                                                                                                                                                                                                                                                                                                                                                                                                                                                                                                                                                                                                                                                                                                                                                                                                                                                                                                                                                                                                                                                                                                |                                                                                                                                                                                                                                                                                                                                                                                                                                                                                                                                                                                                                                                                                                                                                                                                                                                                                                                                                                                                                                                                                                                                                                                                                                                                                                                                                                                                                                                                                                                                                                                                                                                                                                                                                                                                                                                                                                                                                                                                                                                                                                                                |
| 5. THE JOURNEY CONTINUES                                                                                                                                                                                                                                                                                                                                                                                                                                                                                                                                                                                                                                                                                                                                                                                                                                                                                                                                                                                                                                                                                                                                                                                                                                                                                                                                                                                                                                                                                                                                                                                                                                                                                                                                                                                                                                                                                                                                                                                                                                                                                                       |                                                                                                                                                                                                                                                                                                                                                                                                                                                                                                                                                                                                                                                                                                                                                                                                                                                                                                                                                                                                                                                                                                                                                                                                                                                                                                                                                                                                                                                                                                                                                                                                                                                                                                                                                                                                                                                                                                                                                                                                                                                                                                                                | ·                                                                                                                                                                                                                                                                                                                                                                                                                                                                                                                                                                                                                                                                                                                                                                                                                                                                                                                                                                                                                                                                                                                                                                                                                                                                                                                                                                                                                                                                                                                                                                                                                                                                                                                                                                                                                                                                                                                                                                                                                                                                                                                              |
| Building our purpose                                                                                                                                                                                                                                                                                                                                                                                                                                                                                                                                                                                                                                                                                                                                                                                                                                                                                                                                                                                                                                                                                                                                                                                                                                                                                                                                                                                                                                                                                                                                                                                                                                                                                                                                                                                                                                                                                                                                                                                                                                                                                                           |                                                                                                                                                                                                                                                                                                                                                                                                                                                                                                                                                                                                                                                                                                                                                                                                                                                                                                                                                                                                                                                                                                                                                                                                                                                                                                                                                                                                                                                                                                                                                                                                                                                                                                                                                                                                                                                                                                                                                                                                                                                                                                                                |                                                                                                                                                                                                                                                                                                                                                                                                                                                                                                                                                                                                                                                                                                                                                                                                                                                                                                                                                                                                                                                                                                                                                                                                                                                                                                                                                                                                                                                                                                                                                                                                                                                                                                                                                                                                                                                                                                                                                                                                                                                                                                                                |
| Our long-term business strategy 84 Our sustainability strategy 86 6. AWARDS AND RECOGNITION 90 7. EXTERNAL ASSURANCE 94 8. GRI CONTENT INDEX 98                                                                                                                                                                                                                                                                                                                                                                                                                                                                                                                                                                                                                                                                                                                                                                                                                                                                                                                                                                                                                                                                                                                                                                                                                                                                                                                                                                                                                                                                                                                                                                                                                                                                                                                                                                                                                                                                                                                                                                                |                                                                                                                                                                                                                                                                                                                                                                                                                                                                                                                                                                                                                                                                                                                                                                                                                                                                                                                                                                                                                                                                                                                                                                                                                                                                                                                                                                                                                                                                                                                                                                                                                                                                                                                                                                                                                                                                                                                                                                                                                                                                                                                                | _                                                                                                                                                                                                                                                                                                                                                                                                                                                                                                                                                                                                                                                                                                                                                                                                                                                                                                                                                                                                                                                                                                                                                                                                                                                                                                                                                                                                                                                                                                                                                                                                                                                                                                                                                                                                                                                                                                                                                                                                                                                                                                                              |
| Our sustainability strategy 86 6. AWARDS AND RECOGNITION 90 7. EXTERNAL ASSURANCE 94 8. GRI CONTENT INDEX 98                                                                                                                                                                                                                                                                                                                                                                                                                                                                                                                                                                                                                                                                                                                                                                                                                                                                                                                                                                                                                                                                                                                                                                                                                                                                                                                                                                                                                                                                                                                                                                                                                                                                                                                                                                                                                                                                                                                                                                                                                   |                                                                                                                                                                                                                                                                                                                                                                                                                                                                                                                                                                                                                                                                                                                                                                                                                                                                                                                                                                                                                                                                                                                                                                                                                                                                                                                                                                                                                                                                                                                                                                                                                                                                                                                                                                                                                                                                                                                                                                                                                                                                                                                                |                                                                                                                                                                                                                                                                                                                                                                                                                                                                                                                                                                                                                                                                                                                                                                                                                                                                                                                                                                                                                                                                                                                                                                                                                                                                                                                                                                                                                                                                                                                                                                                                                                                                                                                                                                                                                                                                                                                                                                                                                                                                                                                                |
| 6. AWARDS AND RECOGNITION 90 7. EXTERNAL ASSURANCE 94 8. GRI CONTENT INDEX 98                                                                                                                                                                                                                                                                                                                                                                                                                                                                                                                                                                                                                                                                                                                                                                                                                                                                                                                                                                                                                                                                                                                                                                                                                                                                                                                                                                                                                                                                                                                                                                                                                                                                                                                                                                                                                                                                                                                                                                                                                                                  |                                                                                                                                                                                                                                                                                                                                                                                                                                                                                                                                                                                                                                                                                                                                                                                                                                                                                                                                                                                                                                                                                                                                                                                                                                                                                                                                                                                                                                                                                                                                                                                                                                                                                                                                                                                                                                                                                                                                                                                                                                                                                                                                |                                                                                                                                                                                                                                                                                                                                                                                                                                                                                                                                                                                                                                                                                                                                                                                                                                                                                                                                                                                                                                                                                                                                                                                                                                                                                                                                                                                                                                                                                                                                                                                                                                                                                                                                                                                                                                                                                                                                                                                                                                                                                                                                |
| 7. EXTERNAL ASSURANCE 94 8. GRI CONTENT INDEX 98                                                                                                                                                                                                                                                                                                                                                                                                                                                                                                                                                                                                                                                                                                                                                                                                                                                                                                                                                                                                                                                                                                                                                                                                                                                                                                                                                                                                                                                                                                                                                                                                                                                                                                                                                                                                                                                                                                                                                                                                                                                                               |                                                                                                                                                                                                                                                                                                                                                                                                                                                                                                                                                                                                                                                                                                                                                                                                                                                                                                                                                                                                                                                                                                                                                                                                                                                                                                                                                                                                                                                                                                                                                                                                                                                                                                                                                                                                                                                                                                                                                                                                                                                                                                                                |                                                                                                                                                                                                                                                                                                                                                                                                                                                                                                                                                                                                                                                                                                                                                                                                                                                                                                                                                                                                                                                                                                                                                                                                                                                                                                                                                                                                                                                                                                                                                                                                                                                                                                                                                                                                                                                                                                                                                                                                                                                                                                                                |
| 8. GRI CONTENT INDEX 98                                                                                                                                                                                                                                                                                                                                                                                                                                                                                                                                                                                                                                                                                                                                                                                                                                                                                                                                                                                                                                                                                                                                                                                                                                                                                                                                                                                                                                                                                                                                                                                                                                                                                                                                                                                                                                                                                                                                                                                                                                                                                                        | 90                                                                                                                                                                                                                                                                                                                                                                                                                                                                                                                                                                                                                                                                                                                                                                                                                                                                                                                                                                                                                                                                                                                                                                                                                                                                                                                                                                                                                                                                                                                                                                                                                                                                                                                                                                                                                                                                                                                                                                                                                                                                                                                             | 6. AWARDS AND RECOGNITION                                                                                                                                                                                                                                                                                                                                                                                                                                                                                                                                                                                                                                                                                                                                                                                                                                                                                                                                                                                                                                                                                                                                                                                                                                                                                                                                                                                                                                                                                                                                                                                                                                                                                                                                                                                                                                                                                                                                                                                                                                                                                                      |
| Photo: Adriano                                                                                                                                                                                                                                                                                                                                                                                                                                                                                                                                                                                                                                                                                                                                                                                                                                                                                                                                                                                                                                                                                                                                                                                                                                                                                                                                                                                                                                                                                                                                                                                                                                                                                                                                                                                                                                                                                                                                                                                                                                                                                                                 | 94                                                                                                                                                                                                                                                                                                                                                                                                                                                                                                                                                                                                                                                                                                                                                                                                                                                                                                                                                                                                                                                                                                                                                                                                                                                                                                                                                                                                                                                                                                                                                                                                                                                                                                                                                                                                                                                                                                                                                                                                                                                                                                                             | 7. EXTERNAL ASSURANCE                                                                                                                                                                                                                                                                                                                                                                                                                                                                                                                                                                                                                                                                                                                                                                                                                                                                                                                                                                                                                                                                                                                                                                                                                                                                                                                                                                                                                                                                                                                                                                                                                                                                                                                                                                                                                                                                                                                                                                                                                                                                                                          |
| Photo: Adriano                                                                                                                                                                                                                                                                                                                                                                                                                                                                                                                                                                                                                                                                                                                                                                                                                                                                                                                                                                                                                                                                                                                                                                                                                                                                                                                                                                                                                                                                                                                                                                                                                                                                                                                                                                                                                                                                                                                                                                                                                                                                                                                 | 98                                                                                                                                                                                                                                                                                                                                                                                                                                                                                                                                                                                                                                                                                                                                                                                                                                                                                                                                                                                                                                                                                                                                                                                                                                                                                                                                                                                                                                                                                                                                                                                                                                                                                                                                                                                                                                                                                                                                                                                                                                                                                                                             | 8 CRI CONTENT INDEX                                                                                                                                                                                                                                                                                                                                                                                                                                                                                                                                                                                                                                                                                                                                                                                                                                                                                                                                                                                                                                                                                                                                                                                                                                                                                                                                                                                                                                                                                                                                                                                                                                                                                                                                                                                                                                                                                                                                                                                                                                                                                                            |
|                                                                                                                                                                                                                                                                                                                                                                                                                                                                                                                                                                                                                                                                                                                                                                                                                                                                                                                                                                                                                                                                                                                                                                                                                                                                                                                                                                                                                                                                                                                                                                                                                                                                                                                                                                                                                                                                                                                                                                                                                                                                                                                                |                                                                                                                                                                                                                                                                                                                                                                                                                                                                                                                                                                                                                                                                                                                                                                                                                                                                                                                                                                                                                                                                                                                                                                                                                                                                                                                                                                                                                                                                                                                                                                                                                                                                                                                                                                                                                                                                                                                                                                                                                                                                                                                                | Market Committee of the |
|                                                                                                                                                                                                                                                                                                                                                                                                                                                                                                                                                                                                                                                                                                                                                                                                                                                                                                                                                                                                                                                                                                                                                                                                                                                                                                                                                                                                                                                                                                                                                                                                                                                                                                                                                                                                                                                                                                                                                                                                                                                                                                                                | Photo: Adriano Gar<br>WWF Brasil                                                                                                                                                                                                                                                                                                                                                                                                                                                                                                                                                                                                                                                                                                                                                                                                                                                                                                                                                                                                                                                                                                                                                                                                                                                                                                                                                                                                                                                                                                                                                                                                                                                                                                                                                                                                                                                                                                                                                                                                                                                                                               |                                                                                                                                                                                                                                                                                                                                                                                                                                                                                                                                                                                                                                                                                                                                                                                                                                                                                                                                                                                                                                                                                                                                                                                                                                                                                                                                                                                                                                                                                                                                                                                                                                                                                                                                                                                                                                                                                                                                                                                                                                                                                                                                |
|                                                                                                                                                                                                                                                                                                                                                                                                                                                                                                                                                                                                                                                                                                                                                                                                                                                                                                                                                                                                                                                                                                                                                                                                                                                                                                                                                                                                                                                                                                                                                                                                                                                                                                                                                                                                                                                                                                                                                                                                                                                                                                                                | STATE OF THE PARTY.                                                                                                                                                                                                                                                                                                                                                                                                                                                                                                                                                                                                                                                                                                                                                                                                                                                                                                                                                                                                                                                                                                                                                                                                                                                                                                                                                                                                                                                                                                                                                                                                                                                                                                                                                                                                                                                                                                                                                                                                                                                                                                            |                                                                                                                                                                                                                                                                                                                                                                                                                                                                                                                                                                                                                                                                                                                                                                                                                                                                                                                                                                                                                                                                                                                                                                                                                                                                                                                                                                                                                                                                                                                                                                                                                                                                                                                                                                                                                                                                                                                                                                                                                                                                                                                                |
|                                                                                                                                                                                                                                                                                                                                                                                                                                                                                                                                                                                                                                                                                                                                                                                                                                                                                                                                                                                                                                                                                                                                                                                                                                                                                                                                                                                                                                                                                                                                                                                                                                                                                                                                                                                                                                                                                                                                                                                                                                                                                                                                | The same of the sa |                                                                                                                                                                                                                                                                                                                                                                                                                                                                                                                                                                                                                                                                                                                                                                                                                                                                                                                                                                                                                                                                                                                                                                                                                                                                                                                                                                                                                                                                                                                                                                                                                                                                                                                                                                                                                                                                                                                                                                                                                                                                                                                                |
|                                                                                                                                                                                                                                                                                                                                                                                                                                                                                                                                                                                                                                                                                                                                                                                                                                                                                                                                                                                                                                                                                                                                                                                                                                                                                                                                                                                                                                                                                                                                                                                                                                                                                                                                                                                                                                                                                                                                                                                                                                                                                                                                |                                                                                                                                                                                                                                                                                                                                                                                                                                                                                                                                                                                                                                                                                                                                                                                                                                                                                                                                                                                                                                                                                                                                                                                                                                                                                                                                                                                                                                                                                                                                                                                                                                                                                                                                                                                                                                                                                                                                                                                                                                                                                                                                |                                                                                                                                                                                                                                                                                                                                                                                                                                                                                                                                                                                                                                                                                                                                                                                                                                                                                                                                                                                                                                                                                                                                                                                                                                                                                                                                                                                                                                                                                                                                                                                                                                                                                                                                                                                                                                                                                                                                                                                                                                                                                                                                |
|                                                                                                                                                                                                                                                                                                                                                                                                                                                                                                                                                                                                                                                                                                                                                                                                                                                                                                                                                                                                                                                                                                                                                                                                                                                                                                                                                                                                                                                                                                                                                                                                                                                                                                                                                                                                                                                                                                                                                                                                                                                                                                                                |                                                                                                                                                                                                                                                                                                                                                                                                                                                                                                                                                                                                                                                                                                                                                                                                                                                                                                                                                                                                                                                                                                                                                                                                                                                                                                                                                                                                                                                                                                                                                                                                                                                                                                                                                                                                                                                                                                                                                                                                                                                                                                                                |                                                                                                                                                                                                                                                                                                                                                                                                                                                                                                                                                                                                                                                                                                                                                                                                                                                                                                                                                                                                                                                                                                                                                                                                                                                                                                                                                                                                                                                                                                                                                                                                                                                                                                                                                                                                                                                                                                                                                                                                                                                                                                                                |
|                                                                                                                                                                                                                                                                                                                                                                                                                                                                                                                                                                                                                                                                                                                                                                                                                                                                                                                                                                                                                                                                                                                                                                                                                                                                                                                                                                                                                                                                                                                                                                                                                                                                                                                                                                                                                                                                                                                                                                                                                                                                                                                                |                                                                                                                                                                                                                                                                                                                                                                                                                                                                                                                                                                                                                                                                                                                                                                                                                                                                                                                                                                                                                                                                                                                                                                                                                                                                                                                                                                                                                                                                                                                                                                                                                                                                                                                                                                                                                                                                                                                                                                                                                                                                                                                                |                                                                                                                                                                                                                                                                                                                                                                                                                                                                                                                                                                                                                                                                                                                                                                                                                                                                                                                                                                                                                                                                                                                                                                                                                                                                                                                                                                                                                                                                                                                                                                                                                                                                                                                                                                                                                                                                                                                                                                                                                                                                                                                                |
|                                                                                                                                                                                                                                                                                                                                                                                                                                                                                                                                                                                                                                                                                                                                                                                                                                                                                                                                                                                                                                                                                                                                                                                                                                                                                                                                                                                                                                                                                                                                                                                                                                                                                                                                                                                                                                                                                                                                                                                                                                                                                                                                |                                                                                                                                                                                                                                                                                                                                                                                                                                                                                                                                                                                                                                                                                                                                                                                                                                                                                                                                                                                                                                                                                                                                                                                                                                                                                                                                                                                                                                                                                                                                                                                                                                                                                                                                                                                                                                                                                                                                                                                                                                                                                                                                |                                                                                                                                                                                                                                                                                                                                                                                                                                                                                                                                                                                                                                                                                                                                                                                                                                                                                                                                                                                                                                                                                                                                                                                                                                                                                                                                                                                                                                                                                                                                                                                                                                                                                                                                                                                                                                                                                                                                                                                                                                                                                                                                |
|                                                                                                                                                                                                                                                                                                                                                                                                                                                                                                                                                                                                                                                                                                                                                                                                                                                                                                                                                                                                                                                                                                                                                                                                                                                                                                                                                                                                                                                                                                                                                                                                                                                                                                                                                                                                                                                                                                                                                                                                                                                                                                                                |                                                                                                                                                                                                                                                                                                                                                                                                                                                                                                                                                                                                                                                                                                                                                                                                                                                                                                                                                                                                                                                                                                                                                                                                                                                                                                                                                                                                                                                                                                                                                                                                                                                                                                                                                                                                                                                                                                                                                                                                                                                                                                                                | Acc. The second                                                                                                                                                                                                                                                                                                                                                                                                                                                                                                                                                                                                                                                                                                                                                                                                                                                                                                                                                                                                                                                                                                                                                                                                                                                                                                                                                                                                                                                                                                                                                                                                                                                                                                                                                                                                                                                                                                                                                                                                                                                                                                                |
|                                                                                                                                                                                                                                                                                                                                                                                                                                                                                                                                                                                                                                                                                                                                                                                                                                                                                                                                                                                                                                                                                                                                                                                                                                                                                                                                                                                                                                                                                                                                                                                                                                                                                                                                                                                                                                                                                                                                                                                                                                                                                                                                |                                                                                                                                                                                                                                                                                                                                                                                                                                                                                                                                                                                                                                                                                                                                                                                                                                                                                                                                                                                                                                                                                                                                                                                                                                                                                                                                                                                                                                                                                                                                                                                                                                                                                                                                                                                                                                                                                                                                                                                                                                                                                                                                | 1000                                                                                                                                                                                                                                                                                                                                                                                                                                                                                                                                                                                                                                                                                                                                                                                                                                                                                                                                                                                                                                                                                                                                                                                                                                                                                                                                                                                                                                                                                                                                                                                                                                                                                                                                                                                                                                                                                                                                                                                                                                                                                                                           |
|                                                                                                                                                                                                                                                                                                                                                                                                                                                                                                                                                                                                                                                                                                                                                                                                                                                                                                                                                                                                                                                                                                                                                                                                                                                                                                                                                                                                                                                                                                                                                                                                                                                                                                                                                                                                                                                                                                                                                                                                                                                                                                                                |                                                                                                                                                                                                                                                                                                                                                                                                                                                                                                                                                                                                                                                                                                                                                                                                                                                                                                                                                                                                                                                                                                                                                                                                                                                                                                                                                                                                                                                                                                                                                                                                                                                                                                                                                                                                                                                                                                                                                                                                                                                                                                                                |                                                                                                                                                                                                                                                                                                                                                                                                                                                                                                                                                                                                                                                                                                                                                                                                                                                                                                                                                                                                                                                                                                                                                                                                                                                                                                                                                                                                                                                                                                                                                                                                                                                                                                                                                                                                                                                                                                                                                                                                                                                                                                                                |
|                                                                                                                                                                                                                                                                                                                                                                                                                                                                                                                                                                                                                                                                                                                                                                                                                                                                                                                                                                                                                                                                                                                                                                                                                                                                                                                                                                                                                                                                                                                                                                                                                                                                                                                                                                                                                                                                                                                                                                                                                                                                                                                                |                                                                                                                                                                                                                                                                                                                                                                                                                                                                                                                                                                                                                                                                                                                                                                                                                                                                                                                                                                                                                                                                                                                                                                                                                                                                                                                                                                                                                                                                                                                                                                                                                                                                                                                                                                                                                                                                                                                                                                                                                                                                                                                                |                                                                                                                                                                                                                                                                                                                                                                                                                                                                                                                                                                                                                                                                                                                                                                                                                                                                                                                                                                                                                                                                                                                                                                                                                                                                                                                                                                                                                                                                                                                                                                                                                                                                                                                                                                                                                                                                                                                                                                                                                                                                                                                                |
|                                                                                                                                                                                                                                                                                                                                                                                                                                                                                                                                                                                                                                                                                                                                                                                                                                                                                                                                                                                                                                                                                                                                                                                                                                                                                                                                                                                                                                                                                                                                                                                                                                                                                                                                                                                                                                                                                                                                                                                                                                                                                                                                | STANGE OF THE PARTY OF                                                                                                                                                                                                                                                                                                                                                                                                                                                                                                                                                                                                                                                                                                                                                                                                                                                                                                                                                                                                                                                                                                                                                                                                                                                                                                                                                                                                                                                                                                                                                                                                                                                                                                                                                                                                                                                                                                                                                                                                                                                                                                         |                                                                                                                                                                                                                                                                                                                                                                                                                                                                                                                                                                                                                                                                                                                                                                                                                                                                                                                                                                                                                                                                                                                                                                                                                                                                                                                                                                                                                                                                                                                                                                                                                                                                                                                                                                                                                                                                                                                                                                                                                                                                                                                                |
|                                                                                                                                                                                                                                                                                                                                                                                                                                                                                                                                                                                                                                                                                                                                                                                                                                                                                                                                                                                                                                                                                                                                                                                                                                                                                                                                                                                                                                                                                                                                                                                                                                                                                                                                                                                                                                                                                                                                                                                                                                                                                                                                | S. S                                                                                                                                                                                                                                                                                                                                                                                                                                                                                                                                                                                                                                                                                                                                                                                                                                                                                                                                                                                                                                                                                                                                                                                                                                                                                                                                                                                                                                                                                                                                                                                                                                                                                                                                                                                                                                                                                                                                                                                                                                                                                       |                                                                                                                                                                                                                                                                                                                                                                                                                                                                                                                                                                                                                                                                                                                                                                                                                                                                                                                                                                                                                                                                                                                                                                                                                                                                                                                                                                                                                                                                                                                                                                                                                                                                                                                                                                                                                                                                                                                                                                                                                                                                                                                                |
|                                                                                                                                                                                                                                                                                                                                                                                                                                                                                                                                                                                                                                                                                                                                                                                                                                                                                                                                                                                                                                                                                                                                                                                                                                                                                                                                                                                                                                                                                                                                                                                                                                                                                                                                                                                                                                                                                                                                                                                                                                                                                                                                | A STATE OF THE STA |                                                                                                                                                                                                                                                                                                                                                                                                                                                                                                                                                                                                                                                                                                                                                                                                                                                                                                                                                                                                                                                                                                                                                                                                                                                                                                                                                                                                                                                                                                                                                                                                                                                                                                                                                                                                                                                                                                                                                                                                                                                                                                                                |
|                                                                                                                                                                                                                                                                                                                                                                                                                                                                                                                                                                                                                                                                                                                                                                                                                                                                                                                                                                                                                                                                                                                                                                                                                                                                                                                                                                                                                                                                                                                                                                                                                                                                                                                                                                                                                                                                                                                                                                                                                                                                                                                                | The state of the                                                                                                                                                                                                                                                                                                                                                                                                                                                                                                                                                                                                                                                                                                                                                                                                                                                                                                                                                                                                                                                                                                                                                                                                                                                                                                                                                                                                                                                                                                                                                                                                                                                                                                                                                                                                                                                                                                                                                                                                                                                                                                               |                                                                                                                                                                                                                                                                                                                                                                                                                                                                                                                                                                                                                                                                                                                                                                                                                                                                                                                                                                                                                                                                                                                                                                                                                                                                                                                                                                                                                                                                                                                                                                                                                                                                                                                                                                                                                                                                                                                                                                                                                                                                                                                                |
|                                                                                                                                                                                                                                                                                                                                                                                                                                                                                                                                                                                                                                                                                                                                                                                                                                                                                                                                                                                                                                                                                                                                                                                                                                                                                                                                                                                                                                                                                                                                                                                                                                                                                                                                                                                                                                                                                                                                                                                                                                                                                                                                | A CONTRACTOR OF THE PARTY OF TH |                                                                                                                                                                                                                                                                                                                                                                                                                                                                                                                                                                                                                                                                                                                                                                                                                                                                                                                                                                                                                                                                                                                                                                                                                                                                                                                                                                                                                                                                                                                                                                                                                                                                                                                                                                                                                                                                                                                                                                                                                                                                                                                                |
|                                                                                                                                                                                                                                                                                                                                                                                                                                                                                                                                                                                                                                                                                                                                                                                                                                                                                                                                                                                                                                                                                                                                                                                                                                                                                                                                                                                                                                                                                                                                                                                                                                                                                                                                                                                                                                                                                                                                                                                                                                                                                                                                |                                                                                                                                                                                                                                                                                                                                                                                                                                                                                                                                                                                                                                                                                                                                                                                                                                                                                                                                                                                                                                                                                                                                                                                                                                                                                                                                                                                                                                                                                                                                                                                                                                                                                                                                                                                                                                                                                                                                                                                                                                                                                                                                | The state of the s |
| ADMINISTRATION OF THE PROPERTY |                                                                                                                                                                                                                                                                                                                                                                                                                                                                                                                                                                                                                                                                                                                                                                                                                                                                                                                                                                                                                                                                                                                                                                                                                                                                                                                                                                                                                                                                                                                                                                                                                                                                                                                                                                                                                                                                                                                                                                                                                                                                                                                                |                                                                                                                                                                                                                                                                                                                                                                                                                                                                                                                                                                                                                                                                                                                                                                                                                                                                                                                                                                                                                                                                                                                                                                                                                                                                                                                                                                                                                                                                                                                                                                                                                                                                                                                                                                                                                                                                                                                                                                                                                                                                                                                                |