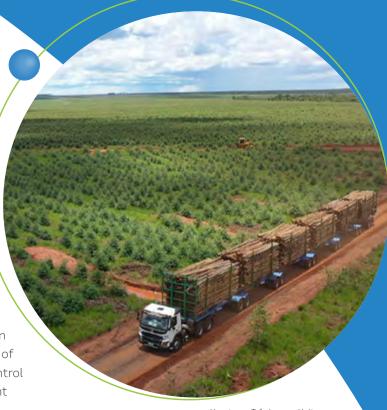

.

Another advance in logistics was the capture of synergies in freight contracting models, fleet sharing and operational experiences. Suzano has over 1,000 trailer trucks in operation in the country for the transportation of wood and the sharing of these structures among its various units—such as Aracruz (Espírito Santo state) and Mucuri (Bahia state) and units in the State of São Paulo (Limeira, Suzano and Jacareí)—made it possible to reduce Capex in assets and Opex in freight costs. In addition, with the synergies, we managed to share projects such as the aforementioned Hexatrem, the super light trailer trucks to reduce total gross weight, and incremental improvements obtained over the years, such as evolution in payload (volume per vehicle), cycle productivity and diesel consumption.



Hexatrem. Três Lagoas Unit (Mato Grosso do Sul state). Photo: Suzano Image Bank



**८** meters **LONG** AND HAS CAPACITY TO TRANSPORT UP TO



tons OF EUCALYPTUS LOGS

IN ONE HAUL. IT TRAVELS ONLY ON ROADS WITHIN SUZANO'S PROPERTIES

### **EFFICIENCY OF WOOD TRANSPORTATION** PER CO<sub>3</sub>eq EMISSION WITH HEXATREM



Considering the introduction of the Hexatrem for the new wood transportation model in Três Lagoas (Mato Grosso do Sul state), which also counts on Tritrem and Pentatrem, our efficiency in cubic meters of wood transported per tCO<sub>2</sub>eq released increased by 140% or 2.4 times.

### 3. WATER RESOURCES IN THE FOREST

The intelligent use of water is a priority in Suzano's investments, as we understand that this is an important natural resource for the balance of the