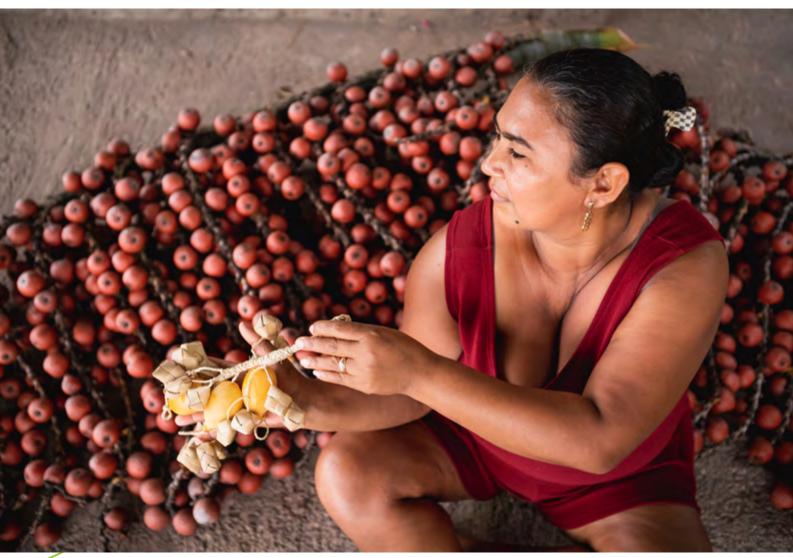

called Small Grants Program on Amazon (PPP-Ecos). It is a program to support community projects, with operations in 125 countries, financed by the Global Environment Facility (GEF) and implemented by the United Nations Development Program (UNDP).
- Implementation of the Pindowa Project, with 1,000 hours of training workshops on handicrafts for the production of various items such as soaps, babassu straw baskets, among other items. The highlight of the Project was the display of the products at the 2nd edition of the exhibition called Mostra Matriz Brasileira, held in São Paulo, in December 2019.
- Monitoring of and technical assistance provided by PDRT to babassu and açaí agroextractivist families.



Products from the Sustainable. Imperatriz Unit (Maranhão state). Photo: Fernando Soares



Antônia Francisca de Castro. Sustainable Extractivism Project. Imperatriz Unit (Maranhão state). Photo: Fernando Soares

### **NUMBERS IN 2019**

### Açaí:

Information on revenue generated is preliminary, obtained through interviews with family units in the community and considering that in each household has more than one family depending on the extraction of this fruit.

- 1 comunidade 1 community served.
- 156 açaí extractivist families benefited.
- Nearly R\$ 2.8 million is the revenue generated by the Program.
- Average monthly income of approximately R\$ 1,500.00 per family.

### Babassu nut breakers::

Technical assistance to the women nut breakers project began in 2019, through the PDRT. With this, greater results will be obtained from the program as of 2020.

- 7 communities be