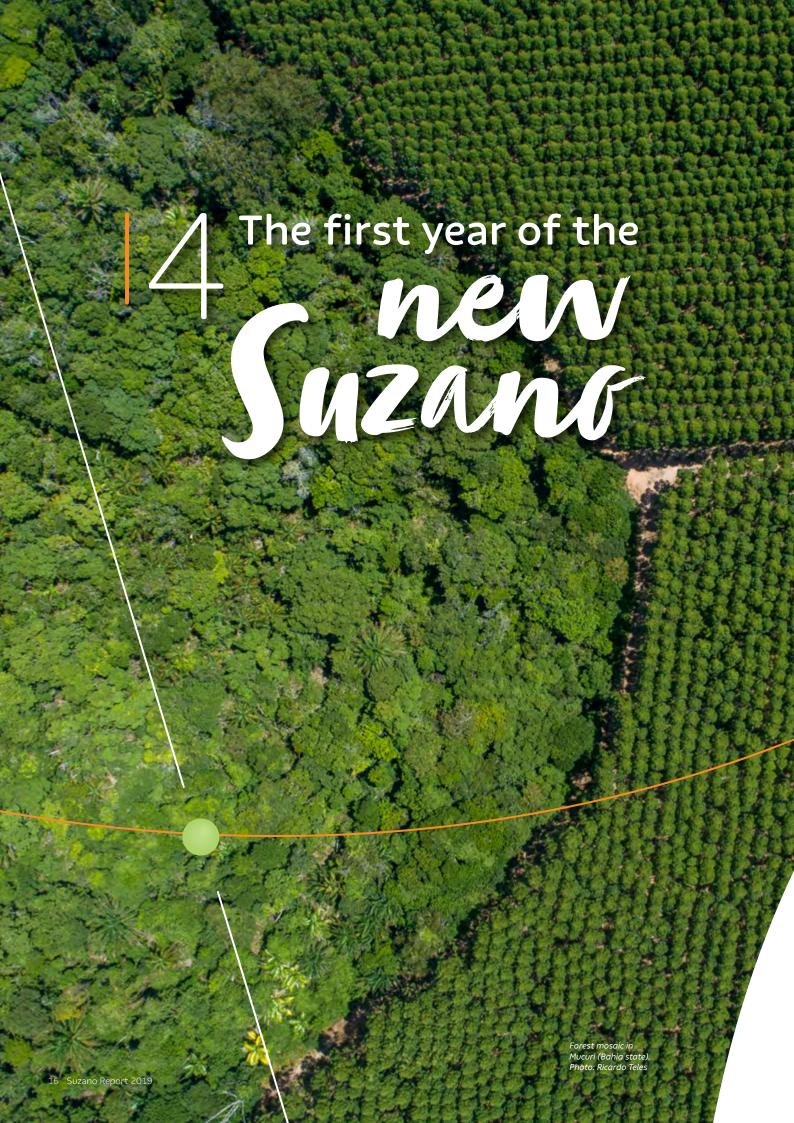

areas:

**APPROXIMATELY** 

.3 million $^{\scriptscriptstyle 1}$ **HECTARES** 

Areas set aside for conservation:

**APPROXIMATELY** 

**HECTARES** 

87% FSC®4 AND PEFC/CERFLOR CERTIFIED AREAS<sup>5</sup>



INTERNATIONAL COMMERCIAL

(FORT LAUDERDALE - USA; LUSTENAU - AUSTRIA; NYON - SWITZERLAND; SHANGHAI - CHINA; BUENOS AIRES - ARGENTINA)



**PULP EXPORT PORTS** 

**FULLY DEDICATED SHIPS** 



(3 IN BRAZIL, 1 IN CANADA AND 1 IN ISRAEL)





Forest management certificates FSC-C110130, FSC-C118283, FSC-C100704, FSC-C009927; and chain of custody FSC-C010014.

<sup>&</sup>lt;sup>5</sup> Calculation of the percentage of certified areas considers only Suzano's operational areas (excluding those under investment fund management, under forestry partnership and not intended for supplying mills.





The following pages present some of the main initiatives in governance, people, forestry, logistics and industrial operations, products, innovation, sustainability and forestry, logistics and industrial operations that depict Suzano today.

# Excellence in governance

Raising Suzano's level of corporate governance was one of the priorities for 2019, even amidst so many challenges to integrate people, processes and systems and deliver results.

The year 2019 was also the first year when the new company began trading its shares on the New York Stock Exchange, which represents an important evolution in terms of governance for the company, subjecting us to strict American rules, such as the SOx Certification (Sarbanes-Oxley Act). This certification imposes high internal control standards,