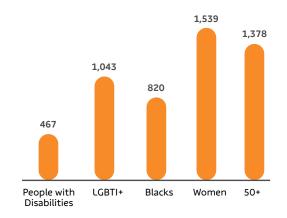

nder.

## CENSUS RESULTS HIGHLIGHTS [GRI 405-1]

The Diversity Census was conducted for the first time and defined the company's policy on this topic. View the policy on our www.suzano.com.br/en/the-suzano/documents/.

## See some of the Census results

RESULT OF THE CENSUS WITH VOLUNTARY PARTICIPATION OF 11,947 EMPLOYEES (85% OF PARTICIPATION)







ARE WOMEN.

WITH **13%** IN MANAGEMENT POSITIONS AND HIGHER AND 6% IN OPERATIONAL POSITIONS



306 (2.6%) self-reported being Asian

66 (0.6%) employees self-reported being Indigenous

94 (0.8%) opted not to declare



265 (2.2%) self-reported being homosexual, bisexual or other

5,801 (48.5%) employees self-reported being black



EVEN SO, THE CENSUS REVEALED THAT **MANY EMPLOYEES HAVE WITNESSED OR SUFFERED PREJUDICE** WITHIN THE COMPANY





### 4. FAZ BEM (WELL-BEING) PROGRAM

It is the Suzano's quality of life Program, which promotes physical and psychological health and is intended to prevent diseases among company employees. In addition to focusing on ergonomics, with continuous analysis of workstations and workplace exercises, the Program promotes actions to support pregnant women, extends safety concepts to employees' children on special dates such as Children's Day, promotes blood drives and more:

- Running group in 2019, there were 25 races with the participation of 2,500 employees, who had sports advice and costs covered by the company:
- Suzano Race held in Imperatriz (Maranhão state), Três Lagoas (Mato Grosso do Sul state) and Jacareí (São Paulo state) with the participation of employees and the community. More t