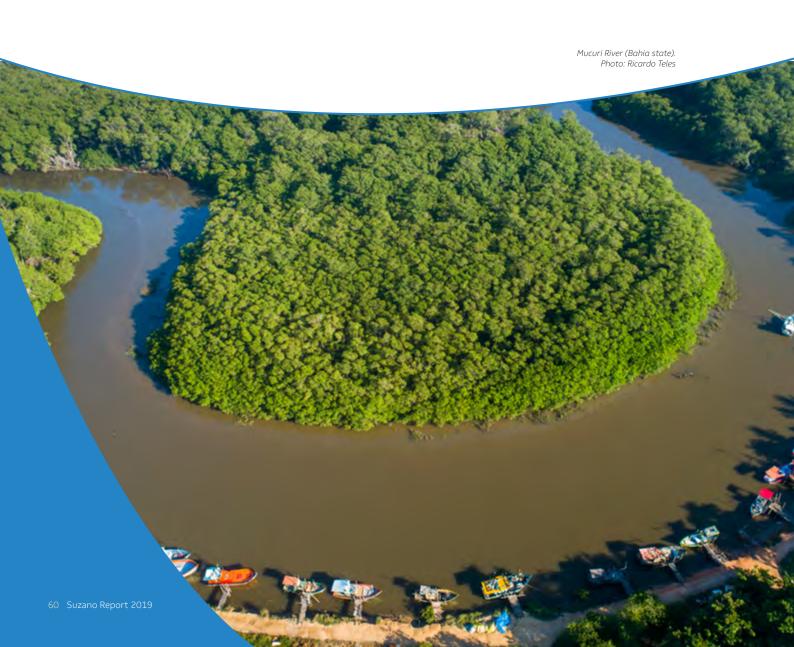

ompany operates.

In addition, Suzano has a significant Environmental Restoration Program to regenerate degraded areas and recover native forests. Currently, the areas under restoration maintained by the company are located within three critical biomes in Brazil —Atlantic Rainforest, Cerrado and Amazon— and total 31,200 hectares, with almost 11 million seedlings planted in in different areas. By 2050, these areas are expected to sequester close to 10,07 million tCO<sub>2</sub>e from the atmosphere, thereby contributing to restore the planet's climate balance. Our restoration activities also help generate various environmental services, such as improvements in water quality and availability, soil conservation, control of pests and diseases, and increase in wildlife and flora biodiversity.





Conducted since 2017 by Suzano, the project called Nascentes do Mucuri (Mucuri Springs) encourages the protection of the springs of the Mucuri River and its surroundings, thereby promoting the perpetuity of this water resource so valuable for maintaining the ecosystem services in the region, which even has remnants of the Atlantic Rainforest, one of the most diverse biomes on the planet. The river originates in the northeast region of the state of Minas Gerais and discharges in the South of the state of Bahia, extending for 446 kilometers in an area of approximately 15,400 square kilometers and a population of 537,000.

The project promotes environmental education and training of local producers to consolidate a culture of preservation in the region. In 2019, we continued to evolve and