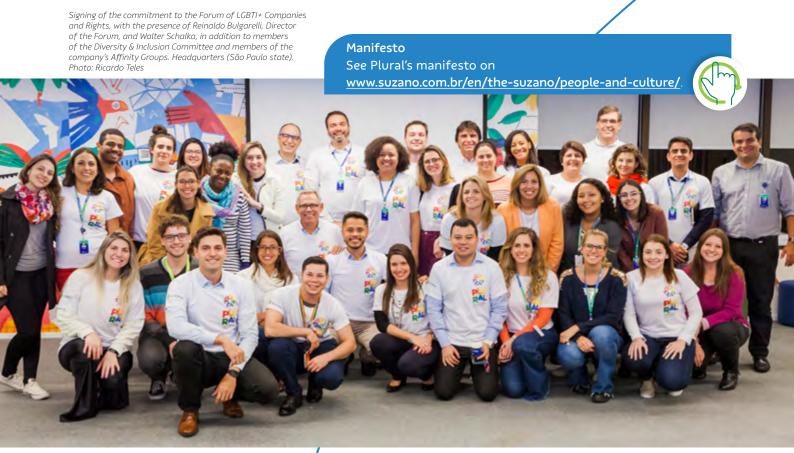

as institutionalized in 2019 and is closely related to the diverse and inclusive environment we wish to build in our operations. Diversity is also included in our Culture Drivers.

Plural relies on five affinity groups, having senior executives as sponsors, and has been working to clarify concepts, analyze metrics and propose internal actions in line with the manifesto that states the company's position regarding this topic. The five groups are: Women, Black<sup>1</sup> (race and ethnicity), Pride (LGBTI+)<sup>2</sup>, People with Disabilities (PwDs) and Generations. In addition, in 2019, Suzano signed the following public commitments to value diversity:

- Forum of LGBTI+ Companies and Rights
- Brazilian Business usiness Initiative for Racial Equality
- UN Women's Empowerment Principles



Terminology used by the Brazilian Geography and Statistics Institute (IBGE). This category includes blacks and pardos.

At Suzano we have chosen LGBTI+ as our umbrella term. It stands for: Lesbian, Gay, Bisexual, Trans, Intersex and + for all other spectrums of sexuality and gender.

## CENSUS RESULTS HIGHLIGHTS [GRI 405-1]

The Diversity Census was conducted for the first time and defined the company's policy on this topic. View the policy on our www.suzano.com.br/en/the-suzano/documents/.

## See some of the Census results

RESULT OF THE CENSUS WITH VOLUNTARY PARTICIPATION OF 11,947 EMPLOYEES (85% OF PARTICIPATION)







ARE WOMEN.

WITH **13%** IN MANAGEMENT POSITIONS AND HIGHER AND 6% IN OPERATIONAL POSITIONS



306 (2.6%) self-reported being Asian

66 (0.6%) employees self-reported