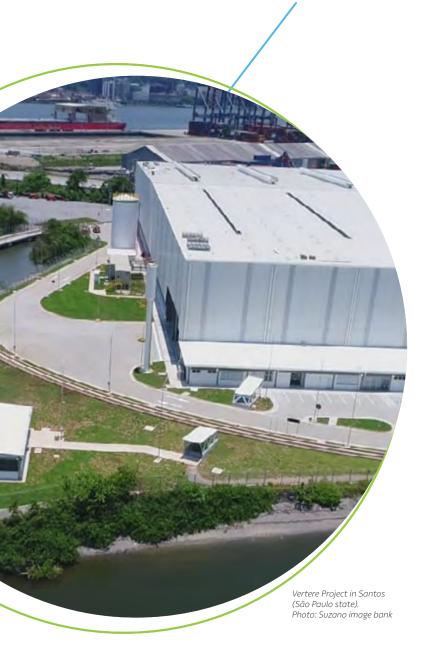

on to maximum export efficiency, with a focus on safety, quality and costs. In 2020, the projects will involve investments of approximately R\$ 100 million throughout the year.

## Porto of Santos\*



R\$ 700 million INVESTIMENT IN THE VERTERE PROJECT



446
meters
of extension
ON THE EXISTING
MOORING DOCK



35,000 sqm



170,000
TONS OF PULP
STORAGE CAPACITY



1,200 DIRECT JOBS

\*In operation as of 2020.

### Itacel Terminal



R\$ 300 million INVESTMENT



25-year concession term



53,545 sqm CONSTRUCTION



73,000 tons
PULP STORAGE CAPACITY



72 rail cars
PER DAY IS THE CAPACITY OF THE TERMINAL



650 jobs GENERATED DURING THE CONSTRUCTION



215 job OPENINGS ESTIMATED DURING THE OPERATION, INCLUDING COMPANY **EMPLOYEES AND** CONTRACTORS



**ESTIMATED START DATE** OF OPERATIONS



# OPERATIONAL AND ENVIRONMENTAL EFFICIENCY IN THE INDUSTRY

Operational and environmental efficiency are two concepts that go hand in hand in Suzano's industrial units, with a greater focus on the use of water, energy, chemicals and waste generation. With this objective in mind, the first major challenge in 2019 was to integrate the processes of the company's ten plants - Três Lagoas (Mato Grosso do Sul state); Jacareí (São Paulo state), Limeira (São Paulo state), Rio Verde (São Paulo state) and Suzano (São Paulo state); Aracruz (Espírito Santo state); Mucuri (Bahia state); Imperatriz (Maranhão state); in addition to Facepa unit, located in Belém (Pará state) and Fortaleza (Ceará state).

This work was conducted by the Industrial Environment Committee, a corporate group involving the tec