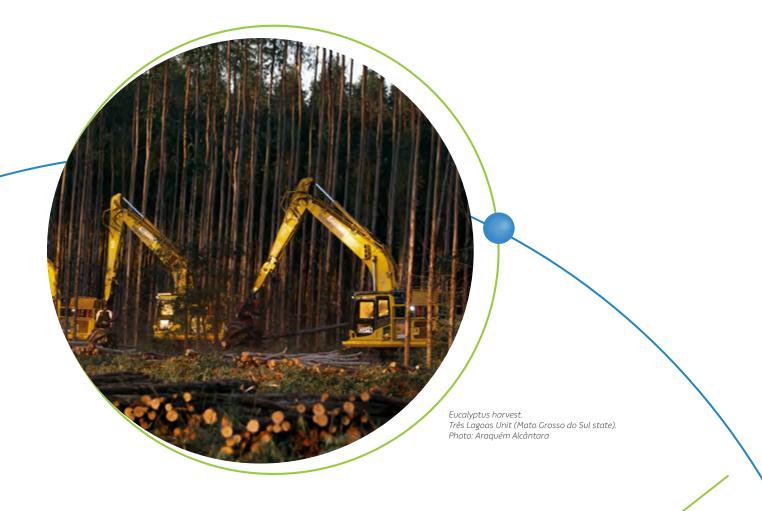

em) that measure carbon, water and energy in the forest and to 11 experimental watersheds, monitored by environmental sensors. This allows us to monitor the growth of the forest in detail.
- We have 87 weather stations, distributed across all
  of our forest management areas. With this structure,
  we developed the Suzano Weather Monitoring and
  Forecasting System, whose information is used
  to reduce uncertainty in forestry operations and
  evaluate different scenarios on the impacts of
  climate change on our forest management.
- We have implemented a satellite imagery monitoring system to detect weed competition and damage to tree crowns in a corporate and standardized manner. This streamlined the identification of possible forest occurrences, allowing for active recovery actions.





### HARVESTING AND TRANSPORT TO MILLS

The Wood Supply Optimization project is another good example of the technical contributions made by the Digital team to the forestry operation in 2019. Using agile methods, a solution was developed that uses artificial intelligence to optimize the process to plan and allocate resources for harvest and logistics. A pilot project was implemented at the units in the state of São Paulo exploring not only the forest-based synergy, but also the optimization of harvest and logistics freight between the Limeira, Suzano and Jacareí units.

Subsequently, the project was extended to the units in Aracruz (Espírito Santo state) and Mucuri (Bahia state), to optimize the maritime, rail and road modes and explore opportunities for harvest operation models, freight