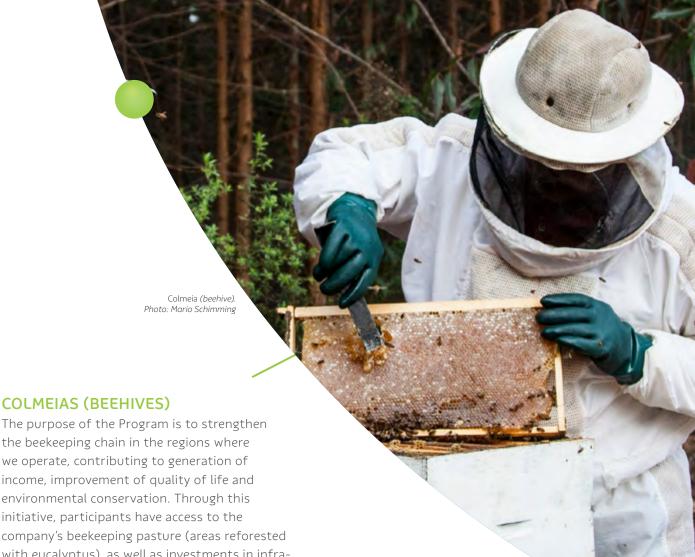

neficiary is R\$ 1,125.111, obtained by participants as of their second year with the Program, since in the first year the emphasis is on food safety. As of the second year, the focus is on the autonomous production bases and diversification of sales. Depending on their time with the program, on the region where they are located, and on the characteristics of the communities, the average monthly income can vary between R\$ 600.00 and R\$ 4,500.00.



Claudio Olímpio and Jocileia Sena Santos, participants in PDRT in Caravelas (Bahia state). Photo: Araquém Alcântara

<sup>&</sup>lt;sup>1</sup> To calculate the average income per beneficiary, 3,669 beneficiaries were considered, as follows: São Paulo - 247; Mato Grosso do Sul - 1,065; Espírito Santo - 626 ; Bahia - 1,300; and Maranhão - 431



The purpose of the Program is to strengthen the beekeeping chain in the regions where we operate, contributing to generation of income, improvement of quality of life and environmental conservation. Through this initiative, participants have access to the company's beekeeping pasture (areas reforested with eucalyptus), as well as investments in infrastructure, equipment and necessary supplies. Beekeepers, associations and cooperatives are supported by technical teams that offer quality Technical Assistance and Rural Extension services. Today, the Beehives program is in place in the states of São Paulo, Mato Grosso do Sul, Maranhão, Espírito Santo and Bahia.

### **HIGHLIGHTS IN 2019**

- Integration of existing beekeeping initiatives in the regions where the two companies operated and co