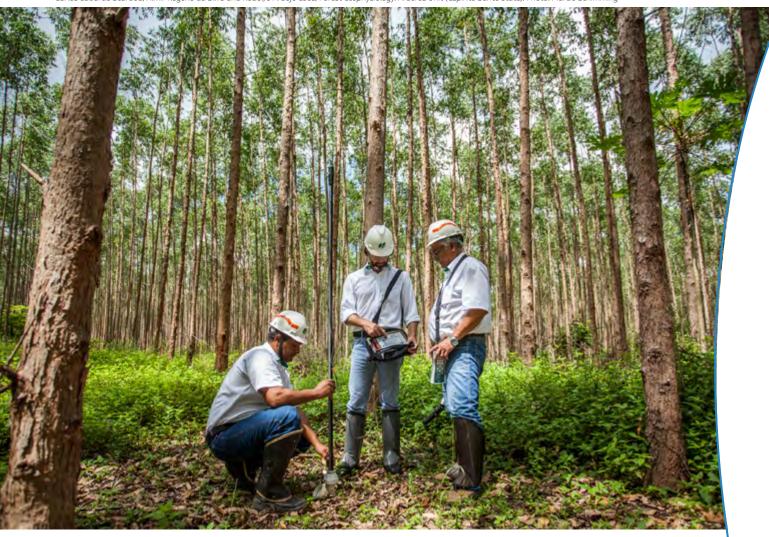

Also, in order to advance its processes and improve the notion that natural resources can and should be harmoniously shared with other users, Suzano has made a long-term commitment to implement specific actions in watersheds identified as critical, seeking to increase water availability in these locations. The assessment of supply and possible water scarcity is being conducted considering a historical hydrological records, as well as environmental and social characteristics of all watersheds in Suzano's forest base. The results, to be released in 2020, will be used to prepare the baseline to gauge the evolution of this long-term goal.

Carlos Eduardo Scardua, Almir Rogerio da Silva and Rodolfo Araújo Loos, Forest Ecophysiology. Aracruz Unit (Espírito Santo state). Photo: Márcio Schimming





### 4. CONSERVATION AND **RESTORATION INITIATIVES**

Suzano currently has approximately 900,000 hectares of conservation areas, i.e., almost 40% of its total area set aside for this purpose. In addition to complying with preservation laws, we voluntarily defined 69 areas as having high conservation value, known as HCVAs, totaling 58,000 hectares. These are areas in which we recognize important social and environmental attributes, such as the presence of endangered, rare and endemic species; extension of well-preserved forest fragments and rare/endangered ecosystems; and areas that provide environmental services, among others (including sociocultural characteristics).

The protection of conservation areas, which represent different types of ecosystems and are located along rivers and am