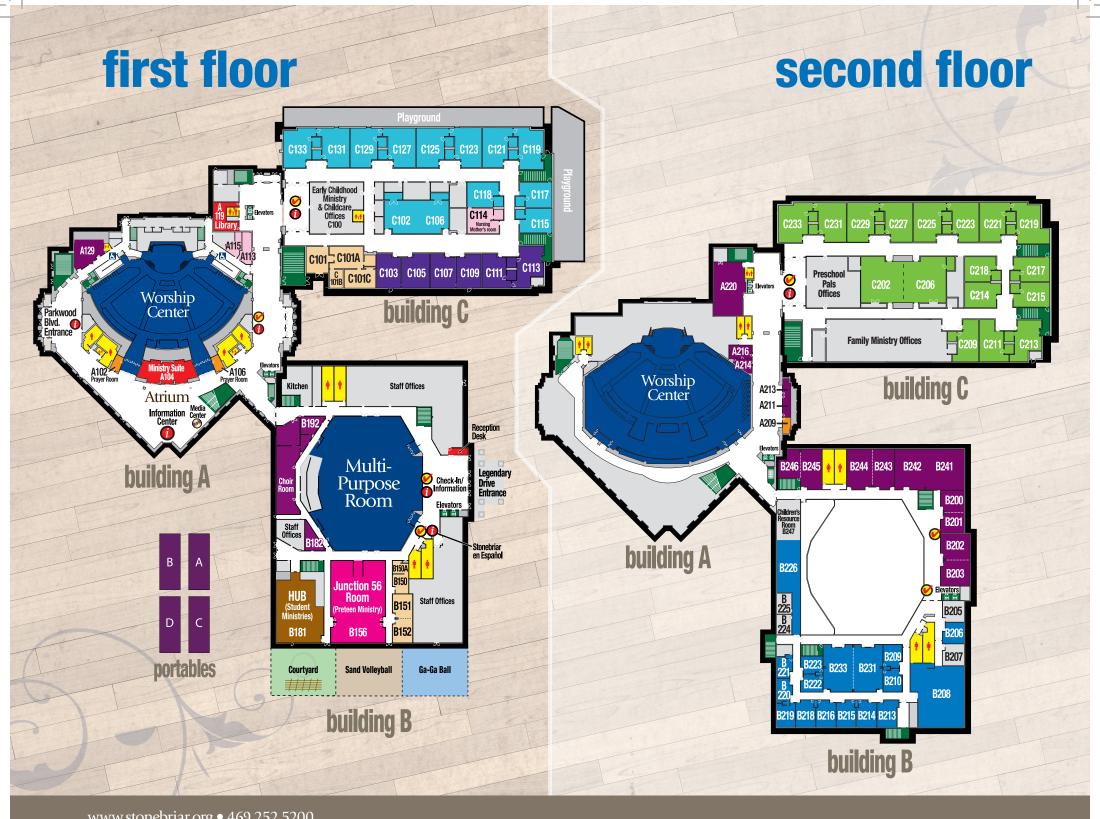

## campus directory

### campus/information

- Information/Welcome Centers
- Elevators
- **&** Handicap Ramps
- Stairs

#### Restrooms

- O Check-In Stations
- Front Office/Reception Desk
- Ministry Suite
- Library A119
- Media Center (Sunday CD sales)

#### worship/prayer

- Worship Center
- Multi-Purpose Room
- Prayer Rooms

A102, A106, A209

A104A-A104C

#### children/students

- Elementary Classrooms (K-4) B206-B233
- Nursery Rooms C102–C113, C115–C117
- Early Childhood Classrooms C118-C133, C202-C233
  - Special Needs Classrooms B150, B150B, B151, B152, C101, C101A-C101C
- Junction 56 (Preteen Ministry) B156
- HUB (Student Ministries) B181, B182
- Family Room A113
- ☐ Nursing Mother's Rooms A115, C114

#### classrooms/resource rooms

- Adult Classrooms A129, A211–A216, A220 B182, B192, B200–B203,
  - B241-B246

- Choir Room
- Bride's Room B182
- Portable Buildings A, B, C, D

# campus directory