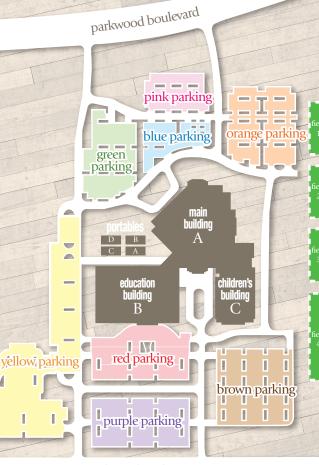

#### Restrooms

- O Check-In Stations
- Front Office/Reception Desk
- Ministry Suite
- Library A119
- Media Center (Sunday CD sales)

#### worship/prayer

- Worship Center
- Multi-Purpose Room
- Prayer Rooms

A102, A106, A209

A104A-A104C

#### children/students

- Elementary Classrooms (K-4) B206-B233
- Nursery Rooms C102–C113, C115–C117
- Early Childhood Classrooms C118-C133, C202-C233
  - Special Needs Classrooms B150, B150B, B151, B152, C101, C101A-C101C
- Junction 56 (Preteen Ministry) B156
- HUB (Student Ministries) B181, B182
- Family Room A113
- ☐ Nursing Mother's Rooms A115, C114

#### classrooms/resource rooms

- Adult Classrooms A129, A211–A216, A220 B182, B192, B200–B203,
  - B241-B246

- Choir Room
- Bride's Room B182
- Portable Buildings A, B, C, D

## **campus overview**



legendary drive



# campus directory