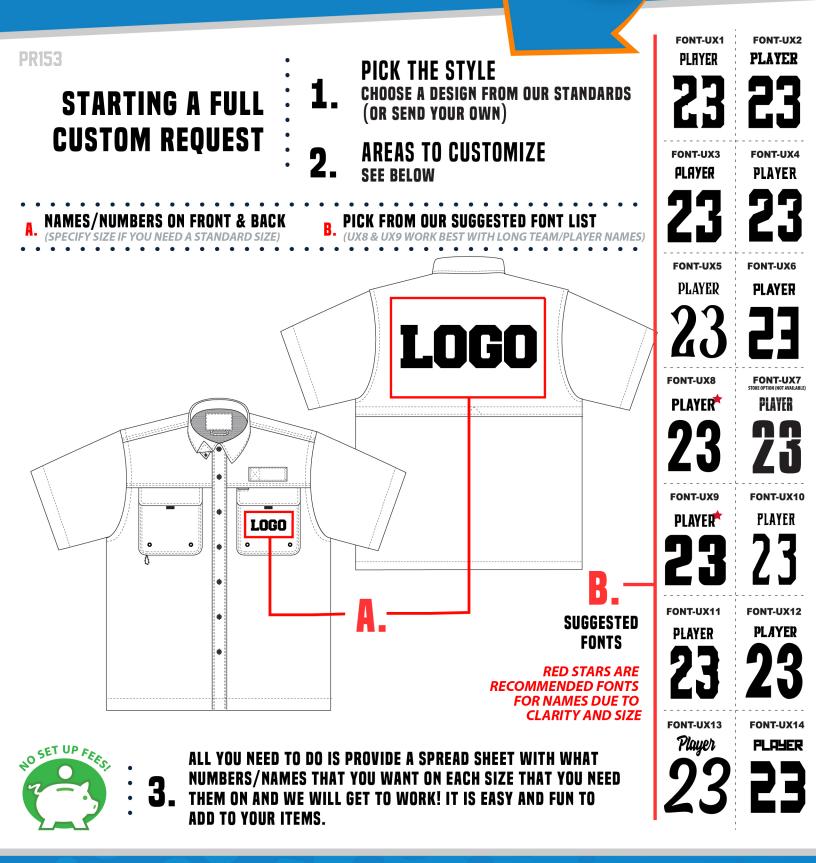

## PICK YOUR STYLE 🚽

31.5

37

38

39

40.5

41

42

42.5

43

43.5

30.5

## PICK YOUR STYLE 🖊