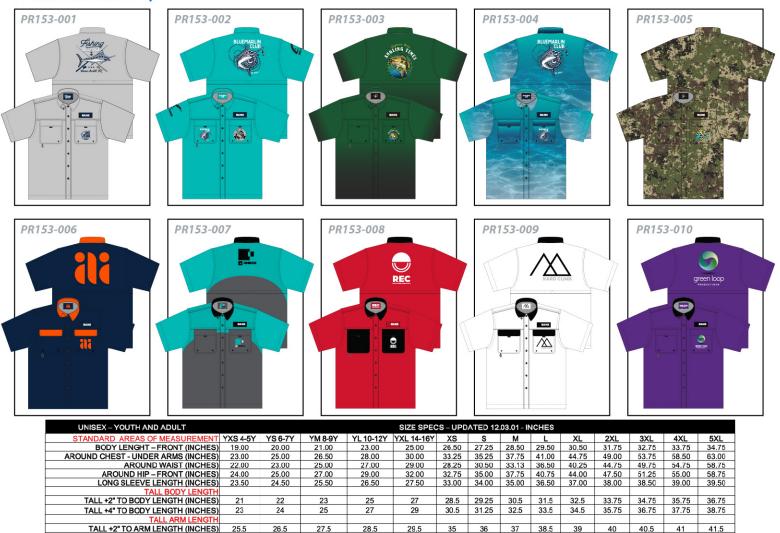

## MEN'S VENTED BUTTON UP SS PR153

**Durable polyester** 

Vented back cape

Rod holder & dual velcro cargo pockets

TALL +4" TO ARM LENGTH (INCHES)

27.5

28.5

29.5

Pick between white (PR153W) or black (PR153B) stitching MATERIAL AVAILABLE: TN3.4oz SIZES AVAILABLE: YXS-6XL (T2 +2", T4 +4")

## **MEN'S VENTED BUTTON UP SS**

**PR153** 

| PR153-011          | PR153-012                                                                                                                                                                                                                                                                                                                                                                                                                                                                                                                                                                                                                                                                                                                                                                                                                                                                                                                                                                                                                                                                                                                                                                                                                                                                                                                                                                                                                                                                                                                                                                                                                                                                                                                                                                                                                                                                         | PF                                        | R153-013                   | PR153-014                        | PR153-015                                                                            |
|--------------------|-----------------------------------------------------------------------------------------------------------------------------------------------------------------------------------------------------------------------------------------------------------------------------------------------------------------------------------------------------------------------------------------------------------------------------------------------------------------------------------------------------------------------------------------------------------------------------------------------------------------------------------------------------------------------------------------------------------------------------------------------------------------------------------------------------------------------------------------------------------------------------------------------------------------------------------------------------------------------------------------------------------------------------------------------------------------------------------------------------------------------------------------------------------------------------------------------------------------------------------------------------------------------------------------------------------------------------------------------------------------------------------------------------------------------------------------------------------------------------------------------------------------------------------------------------------------------------------------------------------------------------------------------------------------------------------------------------------------------------------------------------------------------------------------------------------------------------------------------------------------------------------|-------------------------------------------|----------------------------|----------------------------------|--------------------------------------------------------------------------------------|
|                    | Concernent of the second |                                           | ©<br><br>                  |                                  |                                                                                      |
| PR153-016          | PR153-017<br>GOLDEN S                                                                                                                                                                                                                                                                                                                                                                                                                                                                                                                                                                                                                                                                                                                                                                                                                                                                                                                                                                                                                                                                                                                                                                                                                                                                                                                                                                                                                                                                                                                                                                                                                                                                                                                                                                                                                                                             |                                           | R153-018                   | PR153-019                        | PR153-020                                                                            |
|                    |                                                                                                                                                                                                                                                                                                                                                                                                                                                                                                                                                                                                                                                                                                                                                                                                                                                                                                                                                                                                                                                                                                                                                                                                                                                                                                                                                                                                                                                                                                                                                                                                                                                                                                                                                                                                                                                                                   |                                           |                            |                                  |                                                                                      |
| PR153-021          | PR153-022                                                                                                                                                                                                                                                                                                                                                                                                                                                                                                                                                                                                                                                                                                                                                                                                                                                                                                                                                                                                                                                                                                                                                                                                                                                                                                                                                                                                                                                                                                                                                                                                                                                                                                                                                                                                                                                                         | PF                                        | R153-023                   | PR153-024                        | PR153-025                                                                            |
| UNISEX-YOUTH AN    |                                                                                                                                                                                                                                                                                                                                                                                                                                                                                                                                                                                                                                                                                                                                                                                                                                                                                                                                                                                                                                                                                                                                                                                                                                                                                                                                                                                                                                                                                                                                                                                                                                                                                                                                                                                                                                                                                   |                                           |                            | PECS - UPDATED 12.03.01 - INCHES |                                                                                      |
| BODY LENGHT        | - FRONT (INCHES) 19.00                                                                                                                                                                                                                                                                                                                                                                                                                                                                                                                                                                                                                                                                                                                                                                                                                                                                                                                                                                                                                                                                                                                                                                                                                                                                                                                                                                                                                                                                                                                                                                                                                                                                                                                                                                                                                                                            | YS 6-7Y YM 8-9Y<br>20.00 21.00            | 23.00 25.00                | 26.50 27.25 28.50 29.50 3        | XL 2XL 3XL 4XL 5XL   0.50 31.75 32.75 33.75 34.75                                    |
| AROUND CHEST - UND | FR ARMS (INCHES) 23.00                                                                                                                                                                                                                                                                                                                                                                                                                                                                                                                                                                                                                                                                                                                                                                                                                                                                                                                                                                                                                                                                                                                                                                                                                                                                                                                                                                                                                                                                                                                                                                                                                                                                                                                                                                                                                                                            | 25.00 26.50<br>23.00 25.00                | 28.00 30.00<br>27.00 29.00 | 33.25 35.25 37.75 41.00 4        | 4.75 49.00 53.75 58.50 63.00   0.25 44.75 49.75 54.75 58.75                          |
| AROUND HIP         | ID WAIST (INCHES) 22.00<br>– FRONT (INCHES) 24.00<br>1 ENGTH (INCHES) 23.50                                                                                                                                                                                                                                                                                                                                                                                                                                                                                                                                                                                                                                                                                                                                                                                                                                                                                                                                                                                                                                                                                                                                                                                                                                                                                                                                                                                                                                                                                                                                                                                                                                                                                                                                                                                                       | 23.00 25.00<br>25.00 27.00<br>24.50 25.50 | 29.00 29.00                |                                  | 0.25 44.75 49.75 54.75 58.75   4.00 47.50 51.25 55.00 58.75   7.00 28.00 29.60 29.60 |