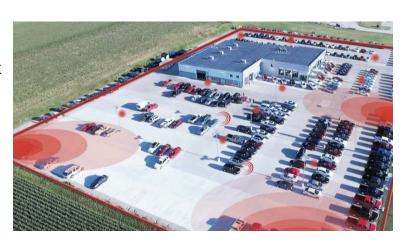

#### How It works

Each corner of the dealership has long-range gateways coupled with multiple short-range gateways scattered throughout the showroom and service bays creating a geo-fence around the entire dealership. A Leash is inserted into the car glove box and another attached to the keys. The Leash is matched to the correct vehicle and this can be integrated with VIN readers if required. Authorised staff and management will have visibility over all cars and keys through the LeashView platform 24/7.

HOW IT WORKS

**Testimonial** 

Mercedes Benz Brighton recently installed the Leash it solution to secure 400 cars around thier dealership Russell Morris from MB Brighton explains why!

"It's anticipated that working with Leash It will not only improve effciencies across the dealership, we believe it will seriously impact our "loss of Key", security and insurance costsmaking the introductions of Leash It system, commercially, a no-brainer.