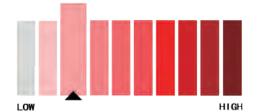

## **Protection Level**

#### **AVAILABLE COLORS**

All colors are available here for the metal pool fence, however, we recommend Jet Black of RAL9005 as a reference since it's quite popular among our customers.

| PICKET FENCE / POOL FENCE |       |                                                                   |                |                |                |
|---------------------------|-------|-------------------------------------------------------------------|----------------|----------------|----------------|
| HEIGHT                    | WIDTH | RAIL QUANTITY                                                     | POST SIZE      | RAIL SIZE      | PIPE SIZE      |
| 1200                      | 2500  | 2                                                                 |                |                |                |
| 1600                      | 2500  | 2                                                                 |                |                |                |
| 1800                      | 2500  | 2                                                                 |                |                |                |
| 2000                      | 2500  | 2                                                                 | 60*60<br>80*80 | 40*40<br>60*60 | 20*20<br>25*25 |
| 2200                      | 2500  | 2                                                                 |                |                |                |
| 2300                      | 2000  | 2                                                                 |                |                |                |
| 2500                      | 2000  | 3                                                                 |                |                |                |
| SURFACE TREATMENT         |       | PRE HOT DIPPED GALVANIZED + POLYESTER POWDER COATED ( RAL COLOR ) |                |                |                |