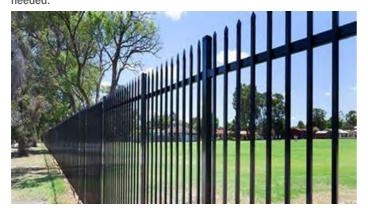

### **STRONG AND SECURE**

The pool fence is welded from pre hot dipped galvanized square tubes, making it the strongest type of fence for pool safety and protection.

## **ANTI-THEFT**

Our metal pool fence is designed in a picket shape, therefore, giving it the other name, picket fence. The sharp fence top can prevent any thieves or intruders effectively.