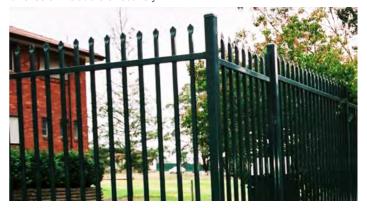

#### **AVAILABLE COLORS**

All colors are available here for the metal pool fence, however, we recommend Jet Black of RAL9005 as a reference since it's quite popular among our customers.

| PICKET FENCE / POOL FENCE |       |                                                                   |                |                |                |
|---------------------------|-------|-------------------------------------------------------------------|----------------|----------------|----------------|
| HEIGHT                    | WIDTH | RAIL QUANTITY                                                     | POST SIZE      | RAIL SIZE      | PIPE SIZE      |
| 1200                      | 2500  | 2                                                                 |                |                |                |
| 1600                      | 2500  | 2                                                                 |                |                |                |
| 1800                      | 2500  | 2                                                                 |                |                |                |
| 2000                      | 2500  | 2                                                                 | 60*60<br>80*80 | 40*40<br>60*60 | 20*20<br>25*25 |
| 2200                      | 2500  | 2                                                                 |                |                |                |
| 2300                      | 2000  | 2                                                                 |                |                |                |
| 2500                      | 2000  | 3                                                                 |                |                |                |
| SURFACE TREATMENT         |       | PRE HOT DIPPED GALVANIZED + POLYESTER POWDER COATED ( RAL COLOR ) |                |                |                |