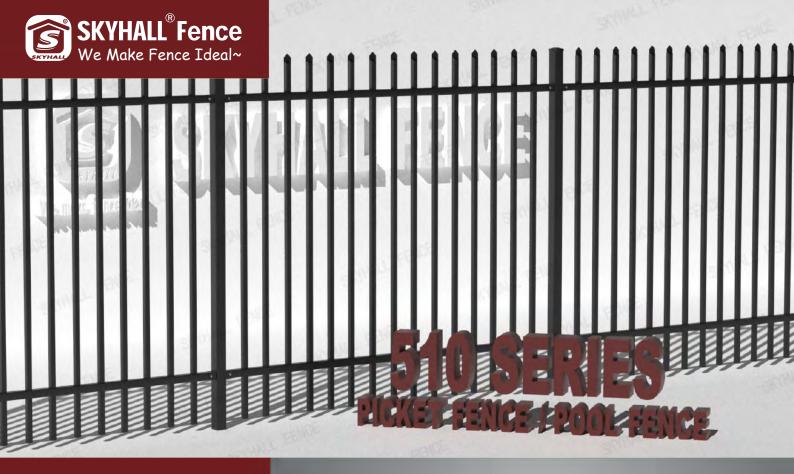

PICKET FENCE POOL FENCE

Accent the Outdoor Swimming Space With Beautiful and Affordable Elegance.

### **Brief Introduction**

The maintenance-free metal pool fences from SKYHALL® Fence are designed to accent the outdoor swimming space with beautiful and affordable elegance.

Our pool fence strictly complies with Australian Standard A.S. 1926.1-2012 – Swimming Pool Safety to provide a more secure swimming environment.

## **ANTI-THEFT**

Our metal pool fence is designed in a picket shape, therefore, giving it the other name, picket fence. The sharp fence top can prevent any thieves or intruders effectively.