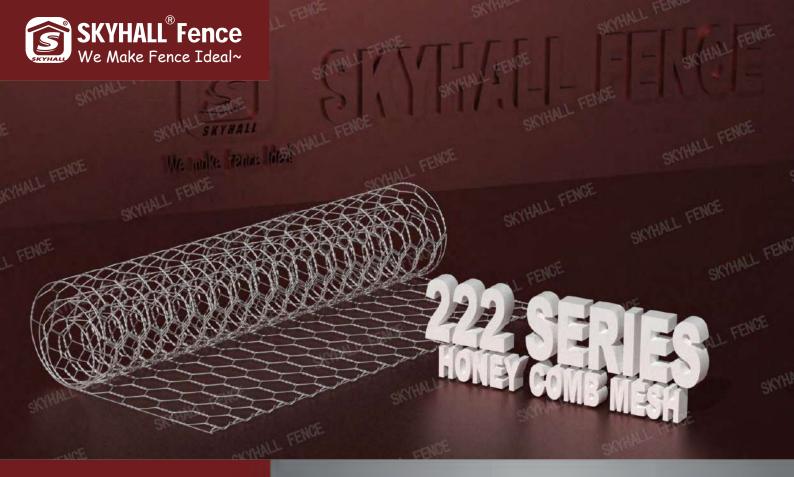

# HONEY COMB MESH

## **Brief Introduction**

Gabion wire mesh, also known as honeycomb mesh, is a kind of metal wire woven mesh that is similar to hexagonal wire mesh but with bigger holes. Gabion mesh generally has 2 types of fabrication: double or triple twist fabric. This fabric structure makes it flexible and variable.

SKYHALL® Fence uses low carbon steel wire as the material for honeycomb mesh. The mesh surface is pre hot dipped galvanized and then PVC coated to provide durable, anti-corrosion performance. Due to its high tensile strength, gabion wire mesh can also be used as a substitution for chain link fence.