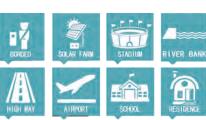

# HONEY COMB MESH

# All-Purpose Gabion Is a Great Helper for Infrastructure Maintenance.

# **PRODUCT DETAIL**



## **Features & Benefits**

## **Brief Introduction**

Gabion wire mesh, also known as honeycomb mesh, is a kind of metal wire woven mesh that is similar to hexagonal wire mesh but with bigger holes. Gabion mesh generally has 2 types of fabrication: double or triple twist fabric. This fabric structure makes it flexible and variable.

SKYHALL® Fence uses low carbon steel wire as the material for honeycomb mesh. The mesh surface is pre hot dipped galvanized and then PVC coated to provide durable, anti-corrosion performance. Due to its high tensile strength, gabion wire mesh can also be used as a substitution for chain link fence.

## **Protection Level**



# **Applications**



# **Functionalities**



#### **ECONOMICAL**

Honeycomb mesh is economical for several reasons. First, it needs little maintenance; Second, it's easy to install and no professional labor is required, thus saving you time and expenditure on installation. Third, this type of mesh can be applied for different uses, therefore you don't need to prepare extra fences for different projects.

#### PERMEABILITY

The permeable structure of gabion wire meshes allows the water to seep through while retaining the soil to the filled stones, therefore no additional drainage is required to relieve the hydrostatic pressures.

#### VARIOUS WEAVING METHODS

Various weaving methods are available for the gabion wire mesh such as positive twisting, reverse twisting, two-way twisting, knitting before plating,