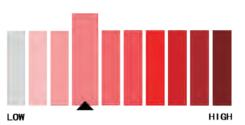

#### **AVAILABLE COLORS**

All colors are available here for the hexagonal wire mesh, however, we recommend the following colors as a reference since they are well-accepted by most of our customers.