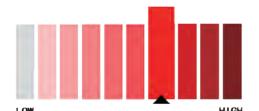

**FLAT WRAP** 

Upgrade Existing Fences or Concrete Walls to a Higher Security Level With Flat Wrap.

## **PRODUCT DETAIL**

# BTO-25 CBT-60

## Features & Benefits

#### **Brief Introduction**

Flat wrap razor wire is a new type of razor wire fence. Unlike concertina razor wire, the flat wrap razor wire is fabricated by a single strand of razor wire but clipped to make the flat sheet in a vertical direction.

The application of high-tensile steel wire makes flat razor wires extremely sturdy. Various blades are available for the flat wrap to meet different satisfactions at Skyhall Fence.

Plan to upgrade any existing fences or concrete walls to get higher security? The economical but effective flat razor wire will be a perfect choice.

## **Protection Level**



## **Applications**











## **Functionalities**





#### **HIGH SECURITY**

The flat wrap razor wires will help to improve the security of the previous traditional fences by the sharp blades. That will effectively prevent any intruders and provide expected protection to the owners inside.



## **VARIOUS TYPES**

Flat wrap wires in different diameters are available to meet different needs, and you may also make a practical choice among various blades.

## **EASY INSTALLATION**

It's easy to fix the flat wrap coil onto existing metal fences like palisade fences, chain link fences, or even concrete walls. Additionally, its neat appearance will balance the aesthetics and function perfectly.

#### **SURFACE TREATMENT**

The flat razor wires are pre hot dipped galvanized to fight again