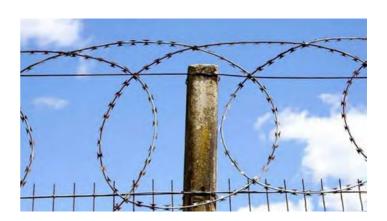

## **EASY INSTALLATION**

It's easy to fix the flat wrap coil onto existing metal fences like palisade fences, chain link fences, or even concrete walls. Additionally, its neat appearance will balance the aesthetics and function perfectly.