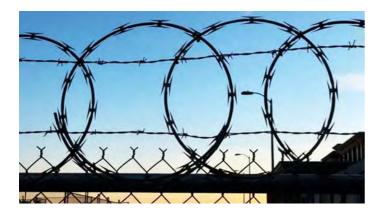

zor wire, the flat wrap razor wire is fabricated by a single strand of razor wire but clipped to make the flat sheet in a vertical direction.

The application of high-tensile steel wire makes flat razor wires extremely sturdy. Various blades are available for the flat wrap to meet different satisfactions at Skyhall Fence.

Plan to upgrade any existing fences or concrete walls to get higher security? The economical but effective flat razor wire will be a perfect choice.

## **Protection Level**



## **Applications**











## **Functionalities**





#### **HIGH SECURITY**

The flat wrap razor wires will help to improve the security of the previous traditional fences by the sharp blades. That will effectively prevent any intruders and provide expected protection to the owners inside.



## **VARIOUS TYPES**

Flat wrap wires in different diameters are available to meet different needs, and you may also make a practical choice among various blades.

## **EASY INSTALLATION**

It's easy to fix the flat wrap coil onto existing metal fences like palisade fences, chain link fences, or even concrete walls. Additionally, its neat appearance will balance the aesthetics and function perfectly.

#### **SURFACE TREATMENT**

The flat razor wires are pre hot dipped galvanized to fight against corrosion and provide longer service.



| FLAT WRAP         |                    |                                                      |                                      |
|-------------------|--------------------|------------------------------------------------------|----------------------