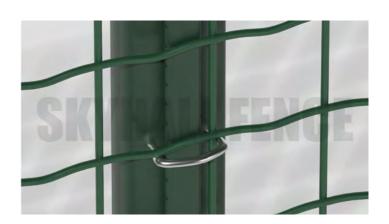

Apart from that, the soft roll mesh is welded by wave-shaped wires. This special treatment makes the fence firmer and more beautiful. Soft fence panels are connected to the post by "C" type metal clips, making the fence quite easy to be erected.

## **EASY TO INSTALL**

Nothing could offer peace of mind than getting the easy-to-install fence when your project is approaching the deadline. Euro fence is just that kind. You just need to install the post, connect the fence roll to the post by using the included clips and tools, then come to the end of the story.