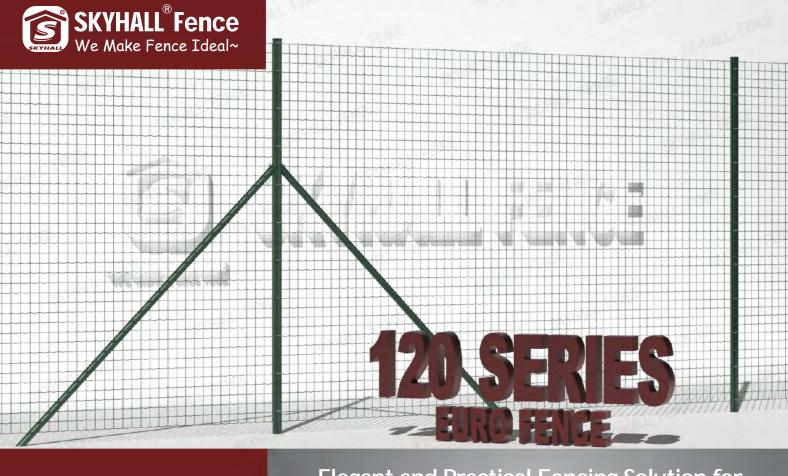

## **EURO FENCE**

# Elegant and Practical Fencing Solution for Field Protection.

#### **ATTRACTIVE DESIGN**

The horizontal wires of the Euro fence are wave-shaped, which on one hand increases the sturdiness of the fence, and on the other hand, makes it appear more beautiful.