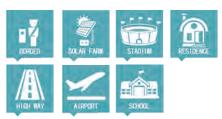

Protect Residential or Commercial Areas in Cost Effective Way.

# **PRODUCT DETAIL**



### **Features & Benefits**

#### **Brief Introduction**

SKYHALL® Fence provides diverse chain link fencing with varying heights, different gauges, and a range of color coatings. Our chain link mesh is pre hot dipped galvanized and then PVC coated. That makes the fence not easy to rust or gather dirt.

Chain link fencing is distinguished by its low costs, which is generally a crucial factor that will be considered by most of us while preparing fences for a new project.

Many customers come to inquire about this fence for their projects mainly because it can be widely used in various complex landforms. And the dark green chain link is especially popular.

## **Protection Level**



## **Applications**



# **Functionalities**



#### **EASY TO INSTALL**

The chain link fencing can be installed quicker than most other types of fences. Coming with a full set of fittings, it will save you time and cost in installation.

#### VARIETY

The high visibility of chain link mesh remains one of its biggest benefits since you can see people approaching the area, receiving sunlight, and enjoying more freedom than a traditional fence offers.

#### VISIBILITY

The high visibility of chain link mesh remains one of its biggest benefits since you can see people approaching the area, receiving sunlight, and enjoying more freedom than a traditional fence offers.

### **AVAILABLE COLORS**

All colors are available here for the chain link fence, however, we recommend the Dark Green of RAL6005 as the reference