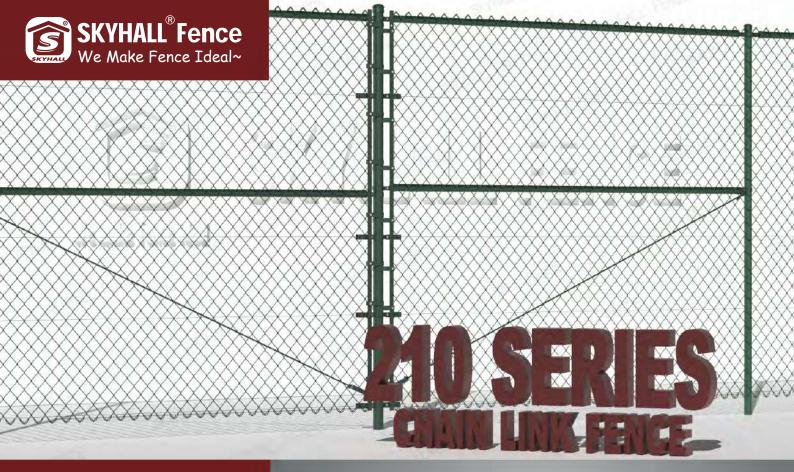

# **CHAIN LINK FENCE**

# **PRODUCT DETAIL**

#### **Brief Introduction**

SKYHALL® Fence provides diverse chain link fencing with varying heights, different gauges, and a range of color coatings. Our chain link mesh is pre hot dipped galvanized and then PVC coated. That makes the fence not easy to rust or gather dirt.

Chain link fencing is distinguished by its low costs, which is generally a crucial factor that will be considered by most of us while preparing fences for a new project.

Many customers come to inquire about this fence for their projects mainly because it can be widely used in various complex landforms. And the dark green chain link is especially popular.