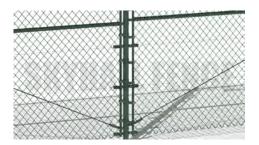

#### **EASY TO INSTALL**

The chain link fencing can be installed quicker than most other types of fences. Coming with a full set of fittings, it will save you time and cost in installation.

#### VARIETY

The high visibility of chain link mesh remains one of its biggest benefits since you can see people approaching the area, receiving sunlight, and enjoying more freedom than a traditional fence offers.

#### VISIBILITY

The high visibility of chain link mesh remains one of its biggest benefits since you can see people approaching the area, receiving sunlight, and enjoying more freedom than a traditional fence offers.