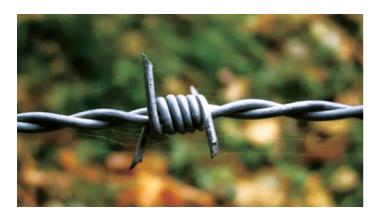

#### **Brief Introduction**

The reverse twist barbed wires are different from the traditional twist barbed wire. They are made of two- strand wires that are twisted together in the opposite direction.

The barb wires are twisted between the two strand wires in a traditional twist barbed wire while on top of the twisted strand wires in the reverse twist barbed wire.

## **HIGH STABILITY**

Two-strand wires are twisted together in an opposition direction, making the strands bind together tightly and not easy to be separated. And the barb wires are twisted on top of the strand wires, further increasing the hold of the twist.

## **HIGH PROTECTION**

The sharp edges of reverse twist barbed wires can frighten intruders and thieves, especially when they are combined with other fences for security barrier. That makes them great for surrounding areas of restricted access.