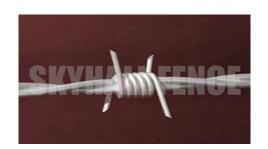

#### **Brief Introduction**

The reverse twist barbed wires are different from the traditional twist barbed wire. They are made of two- strand wires that are twisted together in the opposite direction.

The barb wires are twisted between the two strand wires in a traditional twist barbed wire while on top of the twisted strand wires in the reverse twist barbed wire.

## **HIGH STABILITY**

Two-strand wires are twisted together in an opposition direction, making the strands bind together tightly and not easy to be separated. And the barb wires are twisted on top of the strand wires, further increasing the hold of the twist.