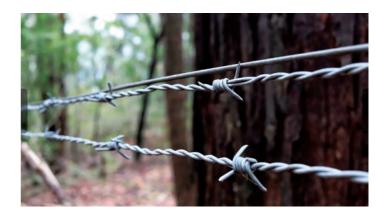

#### **Brief Introduction**

The reverse twist barbed wires are different from the traditional twist barbed wire. They are made of two- strand wires that are twisted together in the opposite direction.

The barb wires are twisted between the two strand wires in a traditional twist barbed wire while on top of the twisted strand wires in the reverse twist barbed wire.

The reverse twist barbed wires from SKYHALL® Fence are made from low carbon or high carbon steel wires. They are excellent with high durability performance, thus favored by customers all over the world.