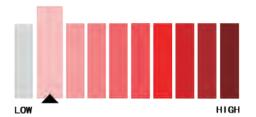

## **GABION BOX**

# All-Purpose Gabion Is a Great Helper for Infrastructure Maintenance.

## **PRODUCT DETAIL**

## Brief Introduction

Features & Benefits



Gabion box is a rectangular wire mesh woven compartmented basket with multiple double twisted hexagonal holes. It's usually filled with stones to stabilize mountains or riverbanks.

Gabion box from SKYHALL® Fence is woven from low carbon steel wire with the box surface pre hot dipped galvanized and then PVC coated to make it resistant to corrosion.

As an environment-friendly solution to slope stabilization, gabion box is increasingly applied in related projects.

### **Protection Level**



## **Applications**



## **Functionalities**



#### **ECOLOGICAL PROTECTION**

Filled with stones and soil, the gabion box will provide a layer for plants to grow in. Initially, the wire mesh is needed to keep a steady structure; later the void between the stones will be filled with silt and plant roots which act as a bonging agent for the stones. With the help of gabion box, we get a natural barrier to avoid water and soil loss.

The application of ecological grid structure to river revetment and its slope protection is a very successful example. It gives full play to the advantages of the ecological grid and achieves the ideal effect that other methods cannot achieve.

#### **LOW COST**

Gabion box is economical for several reasons. First, it needs little maintenance; Second, no skil