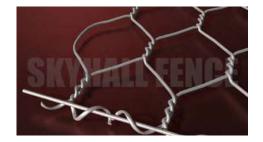

## Brief Introduction

Features & Benefits

Gabion box is a rectangular wire mesh woven compartmented basket with multiple double twisted hexagonal holes. It's usually filled with stones to stabilize mountains or riverbanks.

#### **FLEXIBILITY**

The double-twist hexagonal mesh construction permits it to tolerate differential settlement without fracture. This feature is especially important when the structure is on unstable soil conditions.