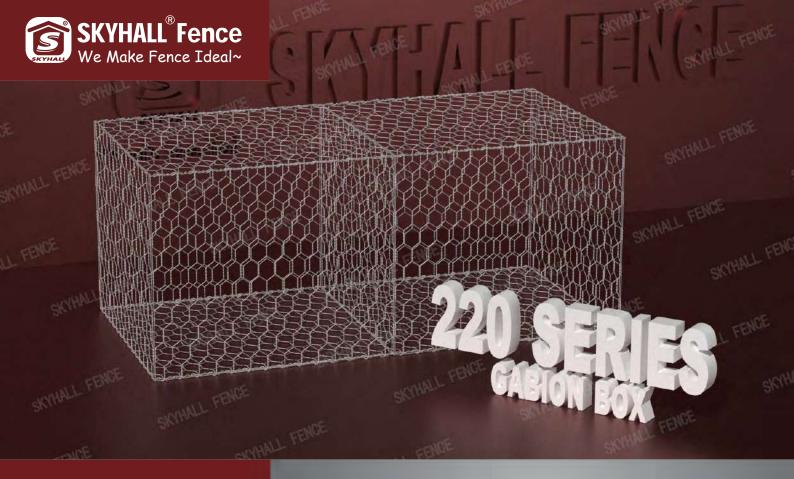

## Brief Introduction

Features & Benefits

Gabion box is a rectangular wire mesh woven compartmented basket with multiple double twisted hexagonal holes. It's usually filled with stones to stabilize mountains or riverbanks.

Gabion box from SKYHALL® Fence is woven from low carbon steel wire with the box surface pre hot dipped galvanized and then PVC coated to make it resistant to corrosion.

As an environment-friendly solution to slope stabilization, gabion box is increasingly applied in related projects.