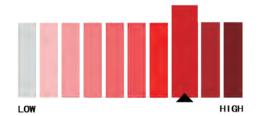

**PRODUCT DETAIL**

Features & Benefits

#### **Brief Introduction**

The anti-climb fence from SKYHALL® Fence is a perfect fencing solution for perimeter security that maintains a guarded display of visual screen balancing the need to prevent an attack.

Produced from low carbon steel wire with a welding strength of over 50%, the anti-climb fences are quite strong. The fence surface is pre hot dipped galvanized and then polyester powder coated thus resistant to rust and corrosion.

High security is just one reason for people to choose our anti-climb fences as the final option. The other one is its self-lock way of installation, which can greatly save you time and effort.

Our anti-climb fences are quite popular among Middle East countries such as Qatar and UAE.

### **Protection Level**



# **Applications**









### **Functionalities**









### **ANTI-CLIMB AND ANTI-CUT**

Normally, the mesh opening of our anti-climb fence is 3.0' x 0.8' or 3.1' x 0.8', which is small enough to prevent an intruder from climbing or scaling. And the high density fence panel makes it very hard to cut out.

### **HIGH VISIBILITY**

People prefer anti-climb security fences to other solid and dull fences mainly because of their high visibility without sacrificing security.





### **PAIRABLE WITH SECURITY WIRE**

This anti-climb fence can be combined with a fence topper of barbed wire, razor wire, or other security wires to provide a higher level of security.

### **AVAILABLE COLORS**

All colors are available here for the anti-climb fence, however, we recommend white aluminum of RAL90