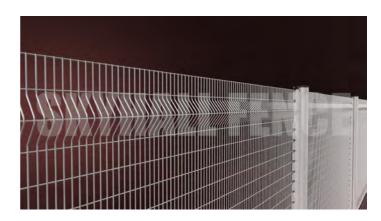

### **ANTI-CLIMB AND ANTI-CUT**

Normally, the mesh opening of our anti-climb fence is 3.0' x 0.8' or 3.1' x 0.8', which is small enough to prevent an intruder from climbing or scaling. And the high density fence panel makes it very hard to cut out.

### **HIGH VISIBILITY**

People prefer anti-climb security fences to other solid and dull fences mainly because of their high visibility without sacrificing security.