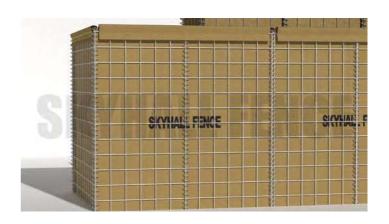

High tensile strength non-woven fabric is embedded in the inner side of the gabion panels to carry heavy sand and gravel. Panels are connected by spiral wire to increase firmness. And multi-cellular structure makes it easier to create a limitless bullet-proof and explosive-proof barrier.

#### **AVAILABLE COLORS**

Defensive barriers from SKYHALL® Fence are available in beige and dark green.

| MILITARY BASTION / GABION BASTION |       |        |                   |                    |              |                                                      |                    |                                  |
|-----------------------------------|-------|--------|-------------------|--------------------|--------------|------------------------------------------------------|--------------------|----------------------------------|
| MESH PART                         |       |        |                   |                    |              |                                                      | GEOTEXTILE PART    |                                  |
| HEIGHT                            | WIDTH | LENGTH | WIRE THICKNESS    | MESH OPENING       | WIRE TENSILE | WIRE TYPE                                            | WEIGHT             | COLOR                            |
| 1,370                             | 1,060 | 10,000 | 3.0<br>3.5<br>4.0 | 76.2*76.2<br>75*75 | 540-770MPA   | ZINC COATED<br>WIRE<br>ZINC/ALUMINIUM<br>COATED WIRE | 200G/M2<br>300G/M2 | BEIGE Ral-1001<br>GREEN Ral-6005 |
| 610                               | 610   | 1,210  |                   |                    |              |                                                      |                    |                                  |
| 1,000                             | 1,000 | 10,000 |                   |                    |              |                                                      |                    |                                  |
| 1,000                             | 1,500 | 10,000 |                   |                    |              |                                                      |                    |                                  |
| 610                               | 610   | 3,050  |                   |                    |              |                                                      |                    |                                  |
| 2,210                             | 2,130 | 27,740 |                   |                    |              |                                                      |                    |                                  |
| 1,370                             | 1,060 | 10,000 |                   |                    |              |                                                      |                    |                                  |
| 1,370                             | 1,220 | 10,000 |                   |                    |              |                                                      |                    |                                  |
| 1,000                             | 760   | 9,140  |                   |                    |              |                                                      |                    |                                  |
| 2,120                             | 1,520 | 30,500 |                   |                    |              |                                                      |                    |                                  |