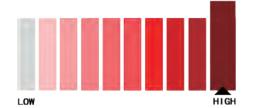

es & Benefits**

#### **Brief Introduction**

Our defensive barriers are made from low carbon steel wire or high tensile steel wire. With a welding strength greater than 75%, they deliver exceptional protection and stability against a range of attacks. The surface is pre hot dipped galvanized to fight against the harsh environment in military sites.

High tensile strength non-woven fabric is embedded in the inner side of the gabion panels to carry heavy sand and gravel. Panels are connected by spiral wire to increase firmness. And multi-cellular structure makes it easier to create a limitless bullet-proof and explosive-proof barrier.

The defensive barriers are recoverable which largely cuts the costs of recovery of materials when decommissioning a military base.

## **Protection Level**



## **Applications**



### **Functionalities**











#### **SECURE AND RELIABLE**

Filled with sand or gravel, the welded bastion barrier will be gifted exceptional strength to protect personnel and equipment from enemy fire.

#### **RECOVERABLE**

We provide recoverable defensive barriers to cut the costs of recovery of materials when decommissioning a military base. Just open the cell by removing the pin, then the material will flow freely from the cell and you can recover the bastion barrier in a flat packing.

#### **CONVENIENT TRANSPORTATION**

Save transportation costs. It can be folded, transported and assembled at the construction site.

#### **EASY ASSEMBLY**

Our defensive barrier comes as a flat-packed unit and can be assembled faster with minimal manpower, handling equip