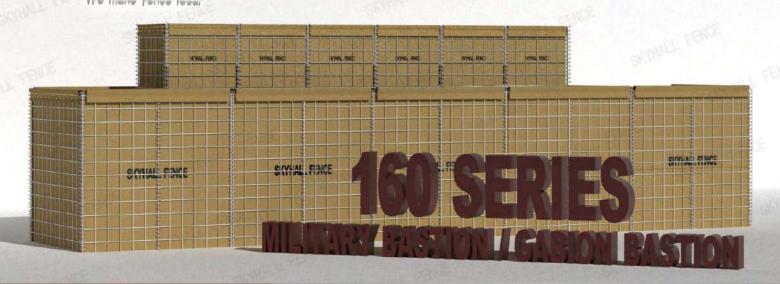

# We make fewer News

MILITARY BASTION/
GABION BASTION

Get Exceptional Protection and Stability From Defensive Barriers to Fight Against Attacks.

#### **Brief Introduction**

Our defensive barriers are made from low carbon steel wire or high tensile steel wire. With a welding strength greater than 75%, they deliver exceptional protection and stability against a range of attacks. The surface is pre hot dipped galvanized to fight against the harsh environment in military sites.

High tensile strength non-woven fabric is embedded in the inner side of the gabion panels to carry heavy sand and gravel. Panels are connected by spiral wire to increase firmness. And multi-cellular structure makes it easier to create a limitless bullet-proof and explosive-proof barrier.