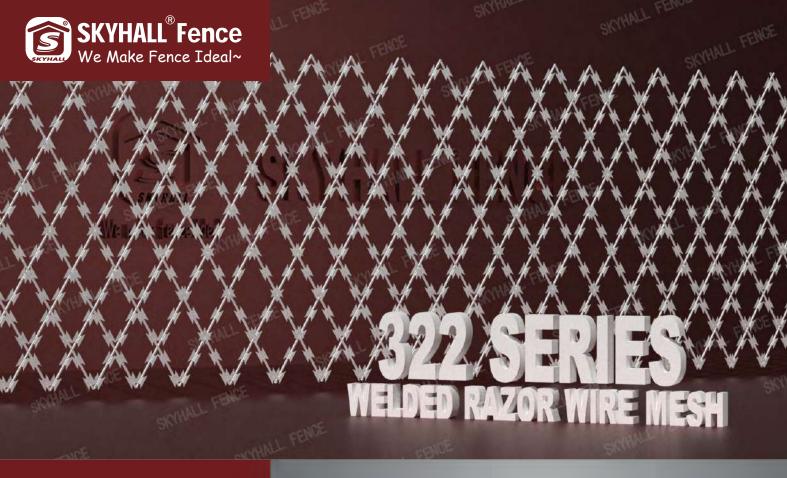

WELDED RAZOR
WIRE MESH

Multi-Functional Security Fencing Welded From High Tensile Razor Barbed Wires.

### **Brief Introduction**

Welded razor wire mesh is a multi-functional high security fencing. It is welded from high tensile razor barbed wire in patterns of diamonds or squares.

The razor wire mesh is flat as a canvas that can be rolled up easily for a convenient stock. Various types of sharp blades are provided at SKYHALL® Fence for the welded razor wire mesh to satisfy different projects' needs.