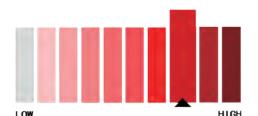

# **Protection Level**

### **AVAILABLE COLORS**

All colors are available here for the welded razor wire mesh, however, Silver is highly recommended as it is the classical color and very popular with our customers.

| WELDED RAZOR WIRE MESH |                                                                                                               |                    |                       |                  |
|------------------------|---------------------------------------------------------------------------------------------------------------|--------------------|-----------------------|------------------|
| HEIGHT                 | WIDTH                                                                                                         | CORE WIRE DIAMETER | RAZOR BLADE THICKNESS | RAZOR TYPE       |
| 800                    | 1000-10000                                                                                                    | 2.0-2.5            | 0.3-0.6               |                  |
| 1200                   |                                                                                                               |                    |                       | BTO-10           |
| 1600                   |                                                                                                               |                    |                       | BTO-12<br>BTO-22 |
| 1800                   |                                                                                                               |                    |                       | BTO-30           |
| 2000                   |                                                                                                               |                    |                       |                  |
| SURFACE TREATMENT      | PRE HOT DIPPED GALVANIZED PRE HOT DIPPED GALVANIZED + POLYESTER POWDER COATED ( RAL COLOR ) SS316 SS304 SS410 |                    |                       |                  |