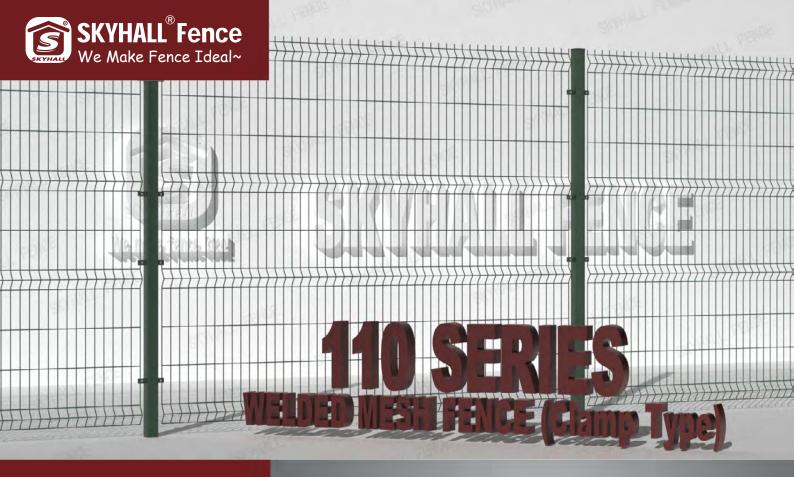

WELDED MESH FENCE (CLAMP TYPE) Reliable Fences Deliver High Protection as Well as Delightful Aesthetics.

### **Brief Introduction**

The welded mesh fence from SKYHALL® is produced from low carbon steel wire with a welding strength of over 50%. The fence surface is pre hot dipped galvanized and then polyester powder coated to make the welded fence resistant to rust and corrosion.

Additional V-bending treatment is applied to increase the transverse strength of fence panels. This type of metal fence will be fixed by clamps and you will get full sets of accessories for fastening.

Proper bending brings a unique aesthetic to welded metal fencing. What makes it even more amazing is the wide choice of coating colors. Green, red and blue? Any color is available to achieve different projects' needs by better matching local surroundings.