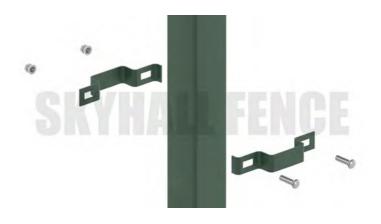

Additional V-bending treatment is applied to increase the transverse strength of fence panels. This type of metal fence will be fixed by clamps and you will get full sets of accessories for fastening.

### **EASY TO INSTALL**

The welded mesh fencing can be erected on any surface quickly and easily. Besides, they can match various types of posts. This obviously means it is incredibly versatile and is suitable for several uses.