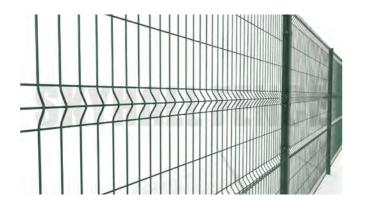

### **Brief Introduction**

The welded mesh fence from SKYHALL® is produced from low carbon steel wire with a welding strength of over 50%. The fence surface is pre hot dipped galvanized and then polyester powder coated to make the welded fence resistant to rust and corrosion.

Additional V-bending treatment is applied to increase the transverse strength of fence panels. This type of metal fence will be fixed by clamps and you will get full sets of accessories for fastening.

Proper bending brings a unique aesthetic to welded metal fencing. What makes it even more amazing is the wide choice of coating colors. Green, red and blue? Any color is available to achieve different projects' needs by better matching local surroundings.