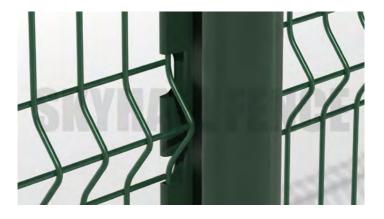

### EASY TO INSTALL

Just as the name indicates, the self-lock fence is much easier to install because they can "lock themselves" without using any clamps. Just settle the fence panels into the posts and the fence is completed.

#### **V-BENDING DESIGN**

You may notice some V-bending design on the welded mesh panels. This additional treatment is used to increase the transverse strength of welded fences, thus increasing its ability to fight against impact.