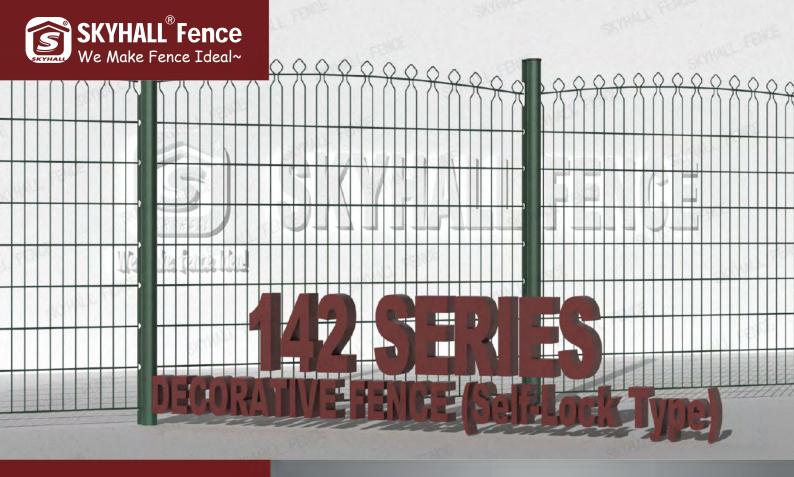

DECORATIVE FENCE (SELF-LOCK TYPE)

Amazing Decorative Metal Fences Protect Your Yard Effectively Meanwhile Keep Its Beauty.

### **ATTRACTIVE DESIGN**

You will notice some diamond lattices that are shaped from vertical wires at the top of the fence. And all these diamond lattices are settled in an arc shape to form the fence top. This amazing design is well accepted by Middle East countries, especially Qatar and UAE.

### **ROBUST STRUCTURE**

Its structure is similar to our double wire fence which means two horizontal wires welded to a single vertical one. This artful design largely enhances the transverse strength of fence panels.