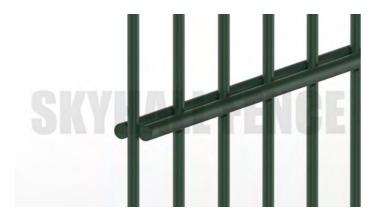

### **ROBUST STRUCTURE**

Its structure is similar to our double wire fence which means two horizontal wires welded to a single vertical one. This artful design largely enhances the transverse strength of fence panels.