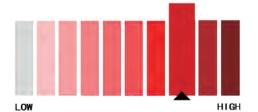

## PALISADE FENCE

# Formidable Long-Lasting Barrier Against Would-Be Intruders

## PRODUCT DETAIL

## Features & Benefits

#### **Brief Introduction**

Palisade fencing systems are designed to provide a formidable long-lasting barrier against would-be intruders. One of the main pros of palisade fencing is its intimidating appearance.

At SKYHALL® Fence, palisade fences with W or D section pales are classical. You may find an ideal design for the pale top from a variety of choices. For example round, single, or triple pointed, etc.

Complying with BS 1722-12:2006 fence standards, our palisade fences are very popular with customers from the UK, US, Australia, New Zealand, Ireland, Uganda, and the Middle East.

## **Protection Level**



## **Applications**









## **Functionalities**





#### **VARIETY**

Currently, palisade fences with popular W and D pales are normal products at SKYHALL® Fence, and each type of pale can be matched with round, single or triple-pointed heads as per the requests of different projects.



### **ANTI-THEFT**

Palisade fences are distinguished by their intimidating appearance, which can effectively prevent any scaling or intruding, thus making your property totally secure.

#### **VERSATILE**

This type of palisade fence could be widely applied in many places for either residential or commercial use, and the value-added point is it can be used for a variety of terrains.



### **AVAILABLE COLORS**

All colors are available here for the palisade fence, however, we recommend the followin