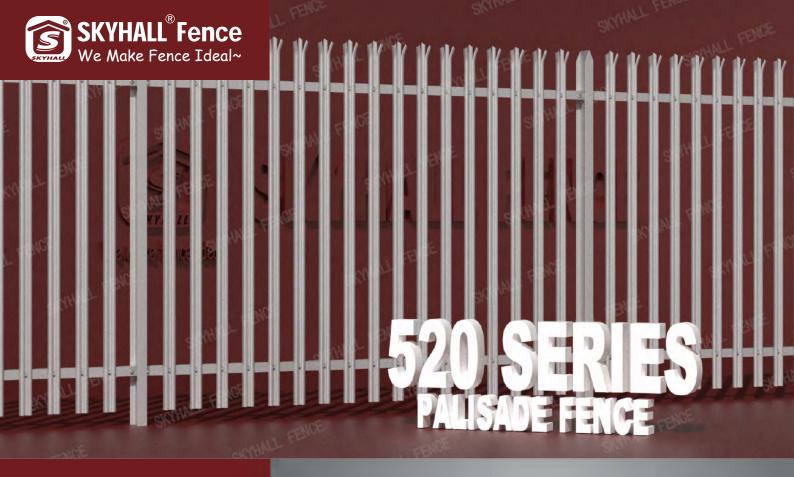

## PALISADE FENCE

# Formidable Long-Lasting Barrier Against Would-Be Intruders

#### **Brief Introduction**

Palisade fencing systems are designed to provide a formidable long-lasting barrier against would-be intruders. One of the main pros of palisade fencing is its intimidating appearance.

At SKYHALL® Fence, palisade fences with W or D section pales are classical. You may find an ideal design for the pale top from a variety of choices. For example round, single, or triple pointed, etc.

Complying with BS 1722-12:2006 fence standards, our palisade fences are very popular with customers from the UK, US, Australia, New Zealand, Ireland, Uganda, and the Middle East.

#### **VARIETY**

Currently, palisade fences with popular W and D pales are normal products at SKYHALL® Fence, and each type of pale can be matched with round, single or triple-pointed heads as per the requests of different projects.

### **ANTI-THEFT**

Palisade fences are distinguished by their intimidating appearance, which can effectively prevent any scaling or intruding, thus making your property totally secure.