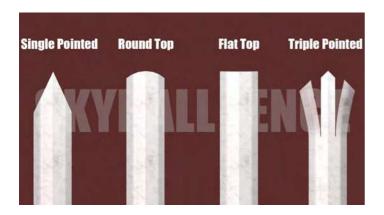

At SKYHALL® Fence, palisade fences with W or D section pales are classical. You may find an ideal design for the pale top from a variety of choices. For example round, single, or triple pointed, etc.

Complying with BS 1722-12:2006 fence standards, our palisade fences are very popular with customers from the UK, US, Australia, New Zealand, Ireland, Uganda, and the Middle East.

#### **VARIETY**

Currently, palisade fences with popular W and D pales are normal products at SKYHALL® Fence, and each type of pale can be matched with round, single or triple-pointed heads as per the requests of different projects.