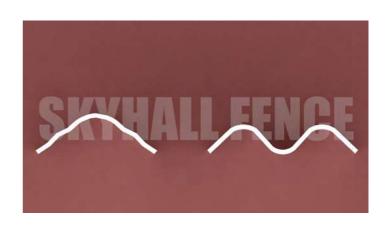

#### **VARIETY**

Currently, palisade fences with popular W and D pales are normal products at SKYHALL® Fence, and each type of pale can be matched with round, single or triple-pointed heads as per the requests of different projects.

### **AVAILABLE COLORS**

All colors are available here for the palisade fence, however, we recommend the following three colors since they are quite popular among our customers.

| PALISADE FENCE                    |       |                                                                                                                                                       |                                       |           |                |
|-----------------------------------|-------|-------------------------------------------------------------------------------------------------------------------------------------------------------|---------------------------------------|-----------|----------------|
| HEIGHT                            | WIDTH | POST                                                                                                                                                  | RAIL SIZE                             | PALE TYPE | PALE TOP TYPE  |
| CUSTOMIZED<br>HEIGHT<br>AVALIABLE | 2750  | IPE POST<br>100*55<br>100*68                                                                                                                          | ANGLE STEE<br>40*40<br>50*50<br>60*60 | D PALE    | ROUND TOP      |
|                                   |       |                                                                                                                                                       |                                       |           | SINGLE POINTED |
|                                   |       |                                                                                                                                                       |                                       |           | TRIPLE POINTED |
|                                   |       |                                                                                                                                                       |                                       | W PALE    | ROUND TOP      |
|                                   |       |                                                                                                                                                       |                                       |           | SINGLE POINTED |
|                                   |       |                                                                                                                                                       |                                       |           | TRIPLE POINTED |
| SURFACE TREATMENT                 |       | PRE HOT DIPPED GALVANIZED + POLYESTER POWDER COATED ( RAL COLOR ) HOT DIPPED GALVANIZED HOT DIPPED GALVANIZED + POLYESTER POWDER COATED ( RAL COLOR ) |                                       |           |                |