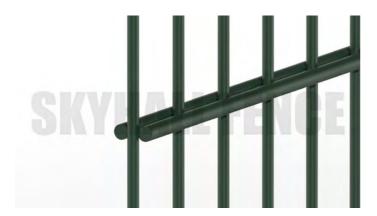

### **DOUBLE HORIZONTAL WIRE**

The special structure of double horizontal wire welded to a single vertical one makes the fence panel extraordinarily robust.

Since the double wire fence panels are just as normal as others, they can match well with different types of posts and clamps to complete an easy installation.

### **THICK WIRE DIAMETERS**

The maximum wire thickness of horizontal wire may reach up to 8.0mm. Even the vertical wire can be 6.0mm thick. That makes the double wire mesh fence much stronger.