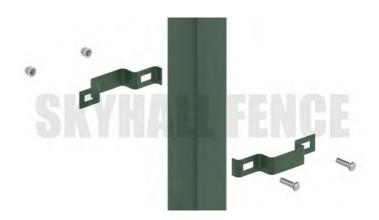

At SKYHALL® Fence, they are produced from low carbon steel wire with a welding strength greater than 50% to increase mesh strength.

Panels are fastened to the posts by metal clamps and 304 stainless steel screws. And we use UV-resistant PVC caps to make the fence a longer life.