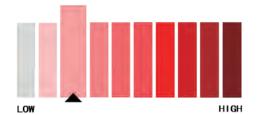

ded to a Single Vertical One Provides Firm Structure to Bear Higher Impact.

# **PRODUCT DETAIL**

### Features & Benefits

#### **Brief Introduction**

Double wire fence is also known as double horizontal wire fences. Whatever the name is, they share the same essences of two horizontal wires. That increases the transverse strength of the fence subsequently.

At SKYHALL® Fence, they are produced from low carbon steel wire with a welding strength greater than 50% to increase mesh strength.

Panels are fastened to the posts by metal clamps and 304 stainless steel screws. And we use UV-resistant PVC caps to make the fence a longer life.

Our metal fencing is quite popular in Germany and the Middle East and the Qatar design double wire fence is extremely marketable.

### **Protection Level**



# **Applications**







## **Functionalities**







### **DOUBLE HORIZONTAL WIRE**

The special structure of double horizontal wire welded to a single vertical one makes the fence panel extraordinarily robust.



Since the double wire fence panels are just as normal as others, they can match well with different types of posts and clamps to complete an easy installation.





### **THICK WIRE DIAMETERS**

The maximum wire thickness of horizontal wire may reach up to 8.0mm. Even the vertical wire can be 6.0mm thick. That makes the double wire mesh fence much stronger.

### **AVAILABLE COLORS**

All colors are available here for the double wire fence, however, we recommend the Dark Green of RAL6005 and Telegrey2 of RAL7046 as the reference colors according to their popularity.

| DOUBLE