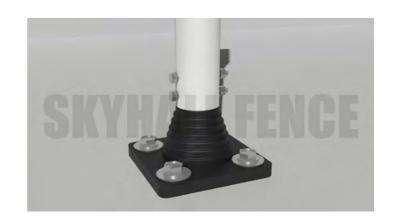

**DELINATOR** 

PE Body, Rubber Base, Bright Reflective Sticker, Rebound After Impact.

Traffic delineators from SKYHALL® Fence are made of high-density PE plastic. They are paired with reflective tape, a retractable belt mount, and a black rubber base.

With high quality, our delineators can return to their upright position and proper shape after being run over by a car. And the vibrant colors make them highly visible.

### **IMPACT RESISTANT**

Made of high-density polyethylene, our traffic delineators are 100% impact resistant. And the quality rubber base can also withstand crushing from cars.