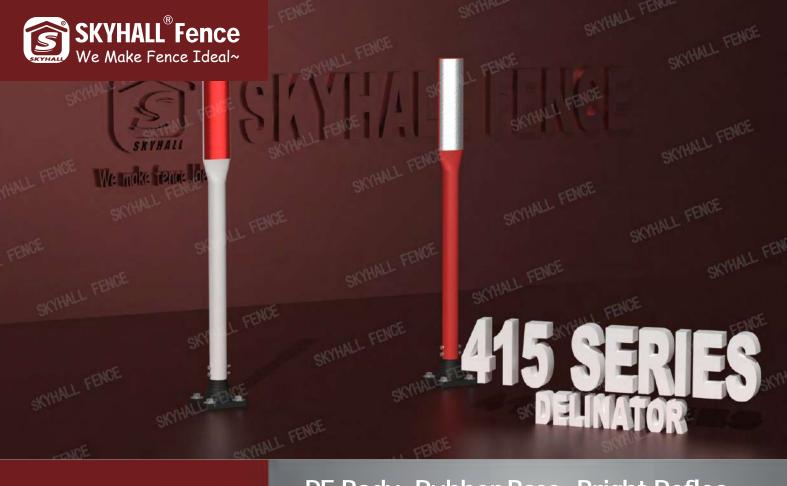

**DELINATOR** 

PE Body, Rubber Base, Bright Reflective Sticker, Rebound After Impact.

Traffic delineators from SKYHALL® Fence are made of high-density PE plastic. They are paired with reflective tape, a retractable belt mount, and a black rubber base.

With high quality, our delineators can return to their upright position and proper shape after being run over by a car. And the vibrant colors make them highly visible.