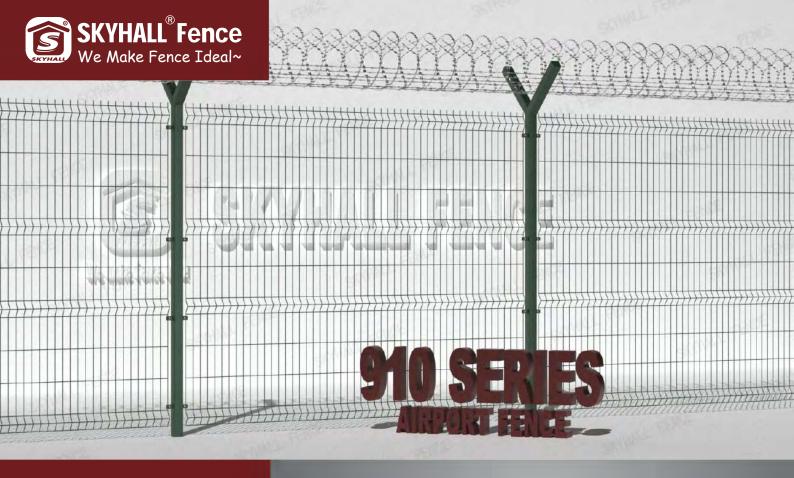

AIRPORT FENCE Physical Barriers of Airports Deterring Any Unauthorized Access.

### **Brief Introduction**

The airport fence is also known as a Y-shape security fence due to its Y shape of posts. Airport fences are usually combined with concertina razor wires or RBT wires for higher security.

Apart from the fence topper, special treatment of V-bending is also applied to increase the transverse strength of fence panels.

This classic type of airport security fence is mainly used in airports all over the world.

### **HIGH SECURITY**

Compared to normal metal fences, the airport fence is much higher because of the Y posts, thus increasing the difficulty of traversing for any intruders. What's more, concertina razor wires are usually combined to the top, enhancing the fence to a higher security level.