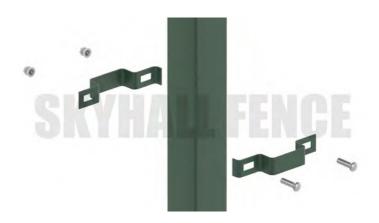

Apart from the fence topper, special treatment of V-bending is also applied to increase the transverse strength of fence panels.

This classic type of airport security fence is mainly used in airports all over the world.

### **HIGH DURABILITY**

The airport fence from SKYHALL® Fence is produced from low carbon steel wire with a welding strength greater than 50%. And the special treatment of V-bending applied to fence panels largely increases their transverse strength. With the combination of factors, the airport fence can be used for a longer time.