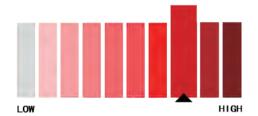

AIRPORT FENCE Physical Barriers of Airports Deterring Any Unauthorized Access.

# **PRODUCT DETAIL**

### Features & Benefits

### **Brief Introduction**

The airport fence is also known as a Y-shape security fence due to its Y shape of posts. Airport fences are usually combined with concertina razor wires or RBT wires for higher security.

Apart from the fence topper, special treatment of V-bending is also applied to increase the transverse strength of fence panels.

This classic type of airport security fence is mainly used in airports all over the world.

# **Protection Level**



# **Applications**











## **Functionalities**









### **HIGH SECURITY**

Compared to normal metal fences, the airport fence is much higher because of the Y posts, thus increasing the difficulty of traversing for any intruders. What's more, concertina razor wires are usually combined to the top, enhancing the fence to a higher security level.

### **HIGH DURABILITY**

The airport fence from SKYHALL® Fence is produced from low carbon steel wire with a welding strength greater than 50%. And the special treatment of V-bending applied to fence panels largely increases their transverse strength. With the combination of factors, the airport fence can be used for a longer time.

### **AVAILABLE COLORS**

All colors are available here for the airport fence, however, we recommend the D