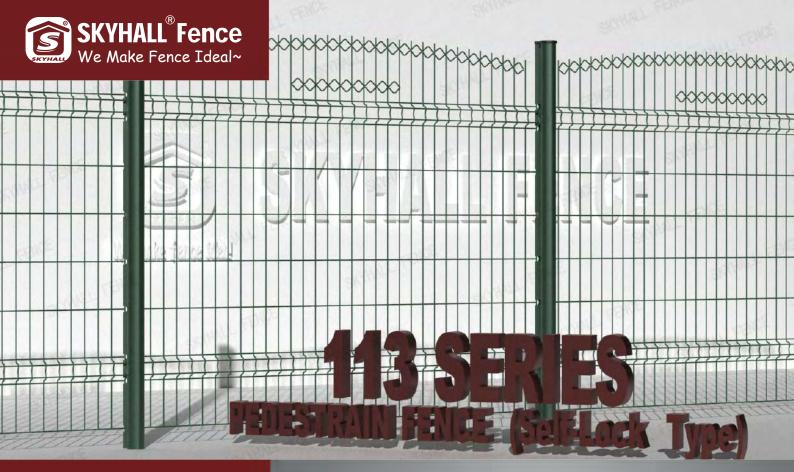

# PEDESTRAIN FENCE (SELF-LOCK TYPE)

## **Brief Introduction**

The self-lock pedestrian fence is specially designed for those who would like to save efforts on fence installation. This fencing is more convenient than the clamp type pedestrian fence in terms of installation.

Produced from low carbon steel wire, the self-lock pedestrian fence is quite durable and the additional M-bending treatment increases its transverse strength as well. The fence surface is pre hot dipped galvanized and then polyester powder coated, making it resistant to rust and corrosion.

Due to the self-locking feature, the fence is installed without accessories. However, you will get a UV

resistant rain cap to match the longer use.