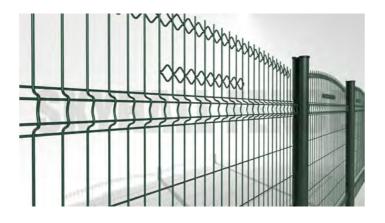

### **BEAUTIFUL DESIGN**

This pedestrian fence is distinguished by its arc shape top which is embedded with beautiful diamond lattices along the top edge. That makes the fence more than a barrier to keep pedestrians away from vehicles. It's also an artificial decoration of the city.

### **AVAILABLE COLORS**

All colors are available here for the self-lock pedestrian fence panels, however, the Dark Green of RAL6005 is highly recommended as it's quite popular among our customers.