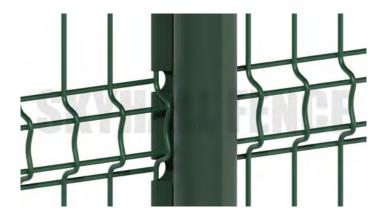

Due to the self-locking feature, the fence is installed without accessories. However, you will get a UV

resistant rain cap to match the longer use.

## **EASY TO INSTALL**

Compared to clamp pedestrian fences, self-lock pedestrian fence panels are much easier to install. You just need to settle the fence panels along the posts without using any clamps for fixing.