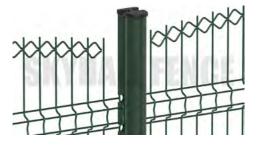

### **BEAUTIFUL DESIGN**

This pedestrian fence is distinguished by its arc shape top which is embedded with beautiful diamond lattices along the top edge. That makes the fence more than a barrier to keep pedestrians away from vehicles. It's also an artificial decoration of the city.

### **AVAILABLE COLORS**

All colors are available here for the self-lock pedestrian fence panels, however, the Dark Green of RAL6005 is highly recommended as it's quite popular among our customers.