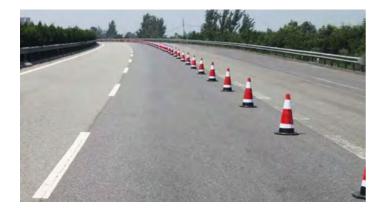

#### **Brief Introduction**

From lanes of traffic to surrounding construction sites, traffic cones are widely used in many areas where pedestrians and drivers need to be warned of danger.

Traffic cones from SKYHALL® Fence come with a PE (polyethylene) body and a black rubber base.

There are highlighted reflective collars on the cones to make them visible while used at night.

Our traffic cones are mainly used for construction or traffic control zones. They are well accepted by worldwide customers due to their reliable quality.