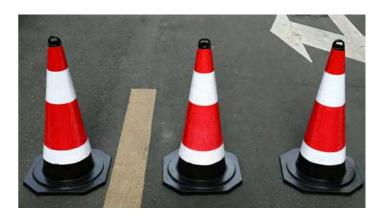

#### **Brief Introduction**

From lanes of traffic to surrounding construction sites, traffic cones are widely used in many areas where pedestrians and drivers need to be warned of danger.

Traffic cones from SKYHALL® Fence come with a PE (polyethylene) body and a black rubber base.

There are highlighted reflective collars on the cones to make them visible while used at night.

Our traffic cones are mainly used for construction or traffic control zones. They are well accepted by worldwide customers due to their reliable quality.