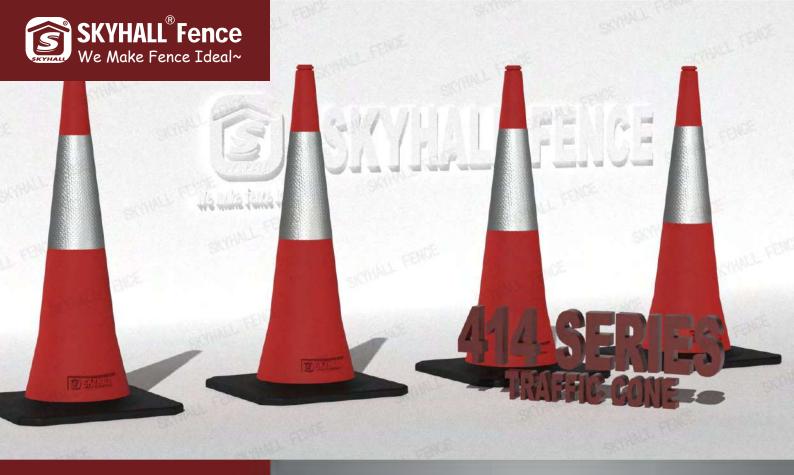

# TRAFFIC CONE

# PE Body, Rubber Base, Bright Reflective Sticker.

#### **Brief Introduction**

From lanes of traffic to surrounding construction sites, traffic cones are widely used in many areas where pedestrians and drivers need to be warned of danger.

Traffic cones from SKYHALL® Fence come with a PE (polyethylene) body and a black rubber base.

There are highlighted reflective collars on the cones to make them visible while used at night.

Our traffic cones are mainly used for construction or traffic control zones. They are well accepted by worldwide customers due to their reliable quality.