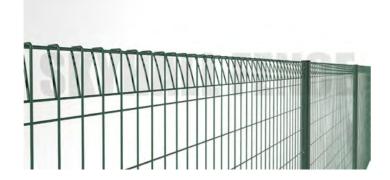

#### **ROLLING TOP AND BOTTOM**

BRC fence is distinguished for the rolling top and bottom design. This artful structure makes the mesh fence much stronger and more stable, meanwhile, largely improving its beauty.