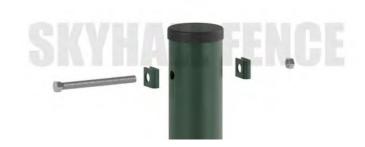

| BRC FENCE         |              |                                                                                                    |           |           |                              |          |
|-------------------|--------------|----------------------------------------------------------------------------------------------------|-----------|-----------|------------------------------|----------|
| PANEL             |              |                                                                                                    |           | POST      |                              | FITTINGS |
| PANEL HEIGHT      | PANEL WIDTH  | WIRE THICKNESS                                                                                     | MESH SIZE | POST SIZE | POST THICKNESS               | ТҮРЕ     |
| 1200              | 2000<br>2200 | 4.00<br>4.50<br>5.00                                                                               | 150*50    | 48<br>60  | 1.50<br>2.00<br>2.50<br>3.00 | U CLAMP  |
| 1500              |              |                                                                                                    |           |           |                              |          |
| 1800              |              |                                                                                                    |           |           |                              |          |
| 2100              |              |                                                                                                    |           |           |                              |          |
| SURFACE IRFATMENT |              | PRE HOT DIPPED GALVANIZED + POLYESTER POWDER COATED ( RAL COLOR ) HEAVY DUTY HOT DIPPED GALVANIZED |           |           |                              |          |