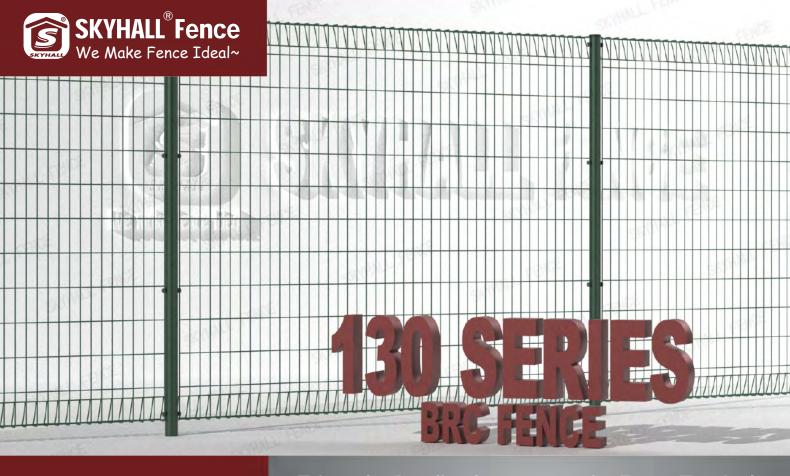

**BRC FENCE** 

Triangular Bending Structure at the Fence Top And Bottom Makes Better Performance.

#### **Brief Introduction**

BRC fencing is also known as roll top fence. It is featured by the triangular bending structure at both top and bottom of the fence. The smart design is not only a decoration improvement in appearance but also provides horizontal support between posts to achieve solid stability.