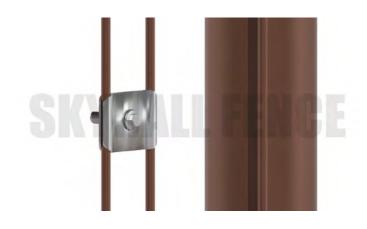

All accessories of the solar farm fencing are made of 304 stainless steel and we use UV-resistant PVC caps to make the fences have a longer life.

### **EASY TO INSTALL**

The post can be installed using a pile driver, which makes the fence installation much easier.

| SOLAR FARM FENCE (JAPANESE TYPE) |             |                                                                   |                   |           |                |             |
|----------------------------------|-------------|-------------------------------------------------------------------|-------------------|-----------|----------------|-------------|
| PANEL                            |             |                                                                   |                   | POST      |                | FITTINGS    |
| PANEL HEIGHT                     | PANEL WIDTH | WIRE THICKNESS                                                    | MESH SIZE         | POST SIZE | POST THICKNESS | ТҮРЕ        |
| 1200                             |             | 3.0                                                               |                   |           | 1.50           |             |
| 1500                             | 2000        | 3.5                                                               | 150*100<br>150*75 | 48        | 2.00           | METAL CLAMP |
| 1800                             |             | 4.0                                                               |                   |           | 2.50           |             |
| SURFACE TREATMENT                |             | PRE HOT DIPPED GALVANIZED + POLYESTER POWDER COATED ( RAL COLOR ) |                   |           |                |             |