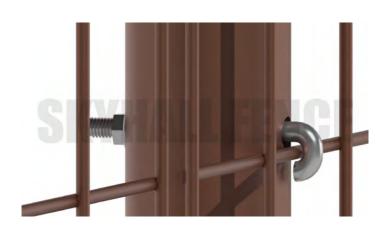

All accessories of the solar farm fencing are made of 304 stainless steel and we use UV-resistant PVC caps to make the fences have a longer life.

### **EASY TO INSTALL**

The post can be installed using a pile driver, which makes the fence installation much easier.

| SOLAR FARM FENCE (JAPANESE TYPE) |             |                                                                   |                   |           |                |             |
|----------------------------------|-------------|-------------------------------------------------------------------|-------------------|-----------|----------------|-------------|
| PANEL                            |             |                                                                   |                   | POST      |                | FITTINGS    |
| PANEL HEIGHT                     | PANEL WIDTH | WIRE THICKNESS                                                    | MESH SIZE         | POST SIZE | POST THICKNESS | ТҮРЕ        |
| 1200                             |             | 3.0                                                               |                   |           | 1.50           |             |
| 1500                             | 2000        | 3.5                                                               | 150*100<br>150*75 | 48        | 2.00           | METAL CLAMP |
| 1800                             |             | 4.0                                                               |                   |           | 2.50           |             |
| SURFACE TREATMENT                |             | PRE HOT DIPPED GALVANIZED + POLYESTER POWDER COATED ( RAL COLOR ) |                   |           |                |             |