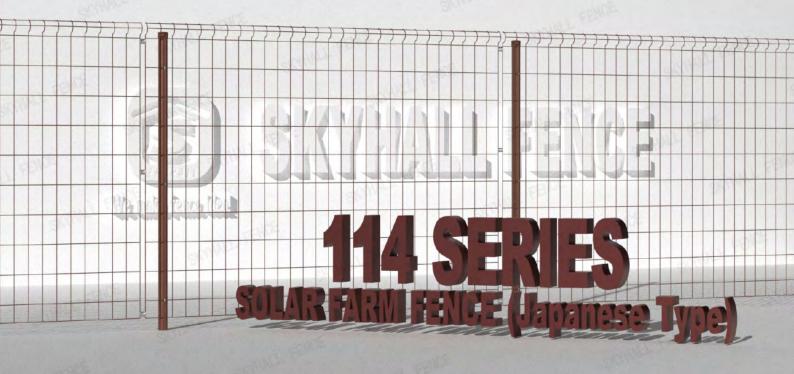

SOLAR FARM FENCE (JAPANESE TYPE)

Avoid Theft or Damage to Your Valuable Solar Farm Facilities.

The solar farm fencing is bent in a semicircle at the top section. That in turn increases the transverse strength of the mesh. This special design is widely demanded by Japanese solar fields. That's why our solar farm fence is also called the Japanese type of solar farm fence.

### **SPECIAL DESIGN**

The top of the solar farm fence is bent in semicircle thus effectively increasing the transverse strength of the mesh meanwhile enhancing its aesthetics. This Japanese type solar farm fence is quite popular with our customers.