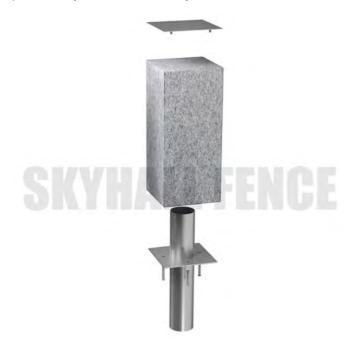

## **PREMIUM MATERIAL**

We use premium granite with high compressive strength and low water absorption to provide quality traffic bollards with good performance.

| GRANITE BOLLARD |           |          |             |           |          |              |
|-----------------|-----------|----------|-------------|-----------|----------|--------------|
| TOP PART        |           |          | BOTTOM PART |           |          | GRANITE PART |
| SIZE            | THICKNESS | MATERIAL | SIZE        | THICKNESS | MATERIAL | SIZE         |
| 175             | 1.45      | SS316L   | DIA 76      | 2.0       | SS316L   | 180*180*410  |