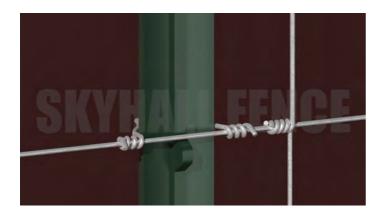

Farm fences from SKYHALL® Fence are usually woven with fixed knots or hinge joint knots, subject to our customer's requirements.

Installing a farm fence is quite easy, what you need to do is just fix the meshes to the T posts with the help of accessories.

### **EXCELLENT PERFORMANCE**

Even if it is cut partially, the farm fence will not get loose and deformed easily. And the installation is quite easy to be finished by connecting fences to the T posts.