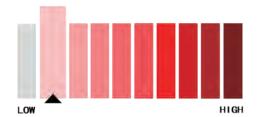

# **FARM FENCE**

# Stop Animal Attacks Meanwhile Manage Animals Effectively.

# PRODUCT DETAIL

# SKYNA IL FENCE

### Features & Benefits

#### **Brief Introduction**

Farm fence, also called field fence, is woven by high tension steel wire and low carbon steel wire. It's strong enough to withstand pressure from animals.

The woven mesh adopts wave rolling technology, which enhances its elasticity and cushioning function so that it will not be deformed due to cold and heat.

Farm fences from SKYHALL® Fence are usually woven with fixed knots or hinge joint knots, subject to our customer's requirements.

Installing a farm fence is quite easy, what you need to do is just fix the meshes to the T posts with the help of accessories.

# **Protection Level**



# **Applications**







# **Functionalities**



#### **ECONOMICAL**

Unlike welded mesh fences, the production of farm fences is less complicated therefore reducing the cost largely and making it one of the economical fences preferred by farm or pasture owners.



# **DENSITY DIFFERENCE**

Spacing between the horizontal wires increases gradually from the bottom to the top of mesh panels. The density difference is designed to prevent the little rodents or animals from getting through.

### **EXCELLENT PERFORMANCE**

Even if it is cut partially, the farm fence will not get loose and deformed easily. And the installation is quite easy to be finished by connecting fences to the T posts.

#### **DURABLE**

Processed in a rolling way, the farm fences are characterized by high elasticity and