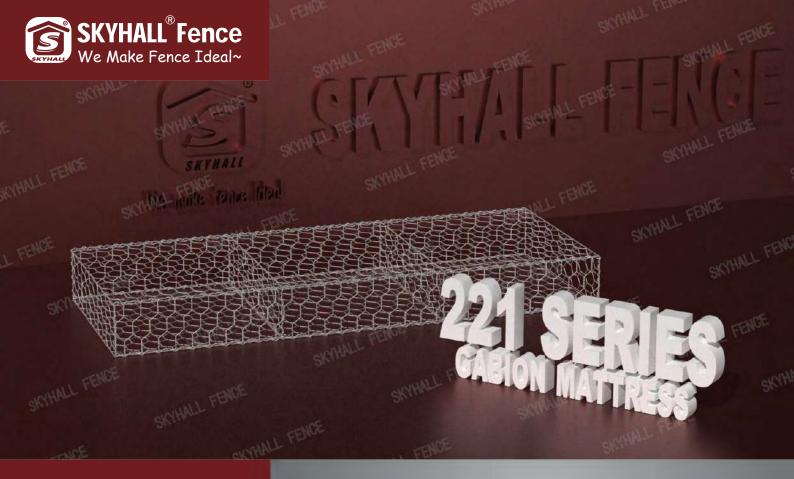

**GABION MATTRESS** 

All-Purpose Gabion Is a Great Helper for Infrastructure Maintenance.

# Ga

SKYHATTENCE

Gabion mattress is also known as Reno mattress or Mac mattress. It is similar to a gabion box but with a lower height at 0.3 m maximumly.

At SKYHALL® Fence, the gabion mattress is hexagonally woven by low carbon steel wire. And the surface of the gabion mattress is further galvanized.