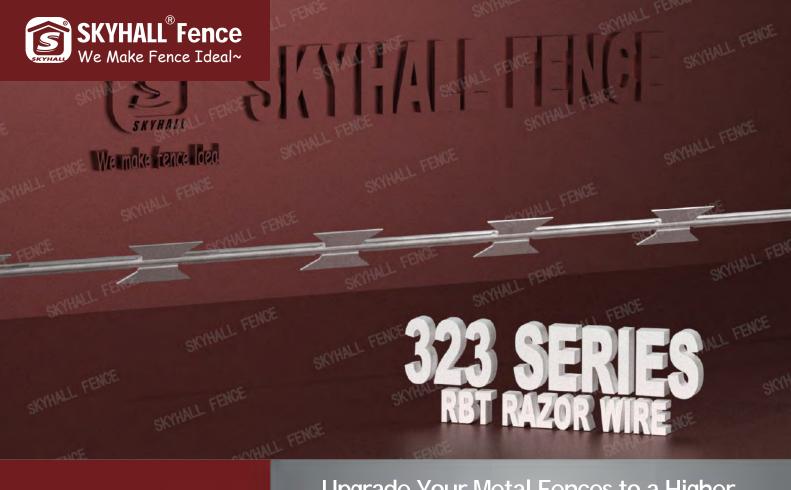

**RBT RAZOR WIRE** 

Upgrade Your Metal Fences to a Higher Security Level With RBT Razor Wires.

#### **Brief Introduction**

RBT refers to reinforced barbed tape. RBT razor wire is actually the reinforced straight version of concertina razor wire.

At SKYHALL® Fence, the RBT razor wire is made of low carbon steel wire. A number of sharp razors are placed at equal distances on the RBT razor wire. Its surface is pre hot dipped galvanized to fight against corrosion thus providing longer service.