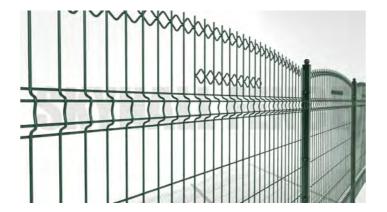

#### **Brief Introduction**

Pedestrian fencing is an effective way to keep pedestrians safe from streams of cars in high-traffic areas and busy streets and guide people to where they are expected in case of major events.

Any type of pedestrian fencing should be of high quality to perform its crucial role. That's why many customers trust SKYHALL® Fence as their pedestrian fence supply.

The mesh structure is simple, elegant, durable, convenient for transportation, loading and unloading, and the installation is not limited by topographic relief.

This type of pedestrian fencing is designed to be fixed by clamps. With the corresponding accessories and instruction, fence installation will be a piece of cake for you.

## **TOP ARC DESIGN**

Unlike traditional stiff metal fences, this pedestrian fence is designed with an arc top, therefore highly enhancing its beauty meanwhile adding art decorations to your projects. The special design is quite popular among the Middle East, especially in Qatar and UAE.