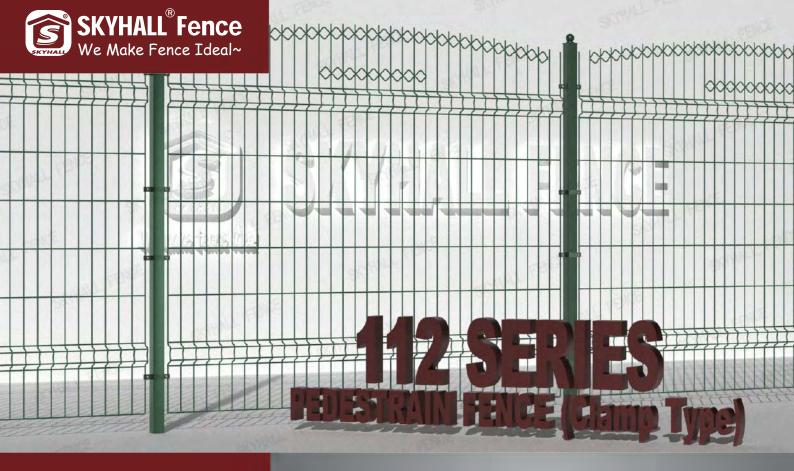

# PEDESTRAIN FENCE (CLAMP TYPE)

Any type of pedestrian fencing should be of high quality to perform its crucial role. That's why many customers trust SKYHALL® Fence as their pedestrian fence supply.

The mesh structure is simple, elegant, durable, convenient for transportation, loading and unloading, and the installation is not limited by topographic relief.

This type of pedestrian fencing is designed to be fixed by clamps. With the corresponding accessories and instruction, fence installation will be a piece of cake for you.

## **TOP ARC DESIGN**

Unlike traditional stiff metal fences, this pedestrian fence is designed with an arc top, therefore highly enhancing its beauty meanwhile adding art decorations to your projects. The special design is quite popular among the Middle East, especially in Qatar and UAE.

#### **AVAILABLE COLORS**

All colors are available here for pedestrian fencing, however, the Dark Green of RAL6005 is highly recommended as it's quite popular among our customers.

| PEDESTRAIN FENCE (CLAMP TYPE) |                      |                                                                                                    |                  |                |                |                          |
|-------------------------------|----------------------|----------------------------------------------------------------------------------------------------|------------------|----------------|----------------|--------------------------|
| PANEL                         |                      |                                                                                                    |                  | POST           |                | FITTINGS                 |
| PANEL HEIGHT                  | PANEL WIDTH          | WIRE THICKNESS                                                                                     | MESH SIZE        | POST SIZE      | POST THICKNESS | ТҮРЕ                     |
| 1486                          | 2000<br>2200<br>2500 | 6.00/5.00<br>8.00/6.00                                                                             | 200*50<br>200*60 | 60*60<br>60*80 | 1.50           | METAL CLAMP PVC RAIN CAP |
| 1686                          |                      |                                                                                                    |                  |                | 2.00<br>2.50   |                          |
| 1886                          |                      |                                                                                                    |                  |                | 3.00           |                          |
| SURFACE TREATMENT             |                      | PRE HOT DIPPED GALVANIZED + POLYESTER POWDER COATED ( RAL COLOR ) HEAVY DUTY HOT DIPPED GALVANIZED |                  |                |                |                          |