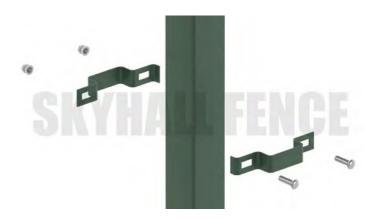

This type of pedestrian fencing is designed to be fixed by clamps. With the corresponding accessories and instruction, fence installation will be a piece of cake for you.