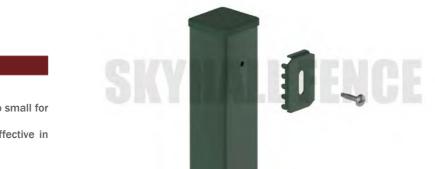

| HIGH SECURITY FENCE / 358 FENCE / MILITARY FENCE / PRISON FENCE |                      |                                                                                                    |                        |                         |             |                       |
|-----------------------------------------------------------------|----------------------|----------------------------------------------------------------------------------------------------|------------------------|-------------------------|-------------|-----------------------|
| PANEL                                                           |                      |                                                                                                    |                        | POST                    |             | FITTINGS              |
| PANEL HEIGHT                                                    | PANEL WIDTH          | WIRE THICKNESS                                                                                     | MESH SIZE              | POST SIZE               | POST LENGTH | ТҮРЕ                  |
| 1800                                                            | 2000<br>2200<br>2500 | 3.0/4.0<br>4.0/4.0                                                                                 | 75.0*12.5<br>76.2*12.7 | 60*60<br>60*80<br>80*80 | 2400        | SPIDER CLAMP FLAT BAR |
| 2000                                                            |                      |                                                                                                    |                        |                         | 2600        |                       |
| 2200                                                            |                      |                                                                                                    |                        |                         | 2800        |                       |
| 2500                                                            | 2000<br>2200         |                                                                                                    |                        |                         | 3200        |                       |
| 3000                                                            |                      |                                                                                                    |                        |                         | 3800        |                       |
| SURFACE TREATMENT                                               |                      | PRE HOT DIPPED GALVANIZED + POLYESTER POWDER COATED ( RAL COLOR ) HEAVY DUTY HOT DIPPED GALVANIZED |                        |                         |             |                       |