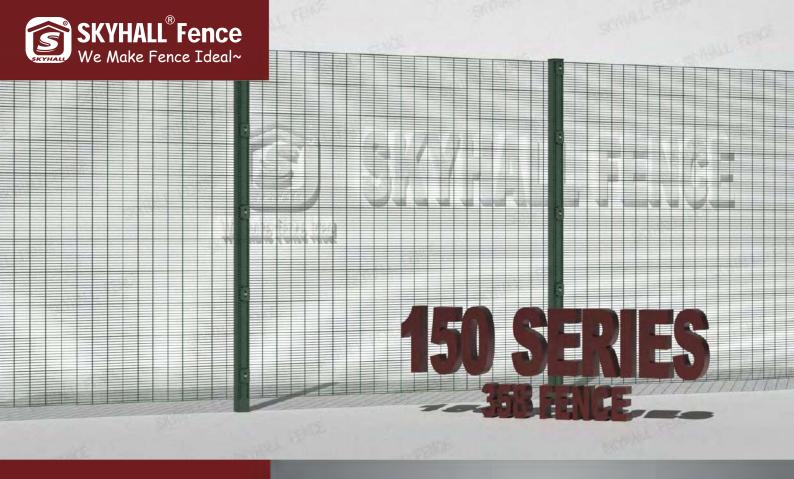

## 358 FENCE

#### **Brief Introduction**

High security fence is also called a 358 fence. It is a kind of metal fence with high strength, high density, and high security.

358 fence is highlighted by its small mesh opening which is 3'x 0.5' in general. That's where it's different from normal metal fencing. The exclusive feature enables high security fences anti-climb and anti-cut.

### **HIGH DENSITY**

358 fence is true with high security firstly because of its high density. The meshes are small and dense. Generally, SKYHALL® Fence provides 3' x 0.5' mesh size but you may choose other sizes alternatively according to your projects. Just check the specification above for a choice.