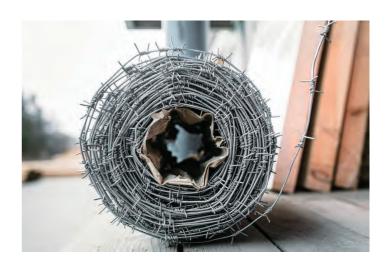

#### **CONVENIENT FOR STOCK AND TRANSPORTATION**

After production, the barbed wire will be packed in rolls with a layer of woven bags. That on one hand will protect users from being hurt by the barbs, on the other hand largely saves space either for stock or during transportation.