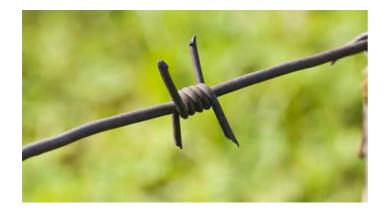

#### **Brief Introduction**

The BWE type of barbed wire from SKYHALL® Fence is produced from single strand of low carbon or high carbon steel wire. It's surrounded by four-point barbs twisted by double strands of barb wires

#### **HIGH PROTECTION**

There are four-point barbs surrounding the barbed wire at certain distances. These sharp points make barbed wires hard to cross through, thus preventing intruders effectively and providing high protection to the territory targeted.