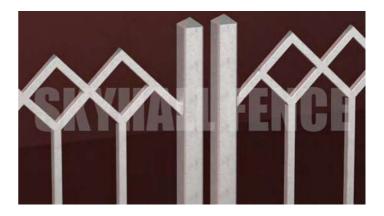

The special flower and diamond lattice design gifts the fence a unique and distinctive look. That will complement any home or business.

#### DECORATIVE

Our ornamental fence is characterized by the beautiful flower and diamond lattice design, adding a touch of elegance and style to your property. This special design is well accepted by our customers from the Middle East.