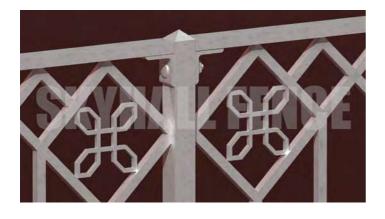

The special flower and diamond lattice design gifts the fence a unique and distinctive look. That will complement any home or business.

#### DECORATIVE

Our ornamental fence is characterized by the beautiful flower and diamond lattice design, adding a touch of elegance and style to your property. This special design is well accepted by our customers from the Middle East.