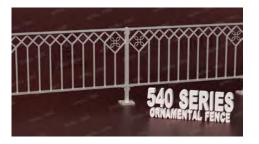

# Protect Commercial or Residential Areas Meanwhile Provide Attractive Decoration.

I

### **Brief Introduction**

Ornamental fences are mainly used to protect commercial or residential areas without impeding the attractive views inside.

Welded from solid square steel, our ornamental fences are sturdy enough to last for many years meanwhile require very little maintenance.

The special flower and diamond lattice design gifts the fence a unique and distinctive look. That will complement any home or business.