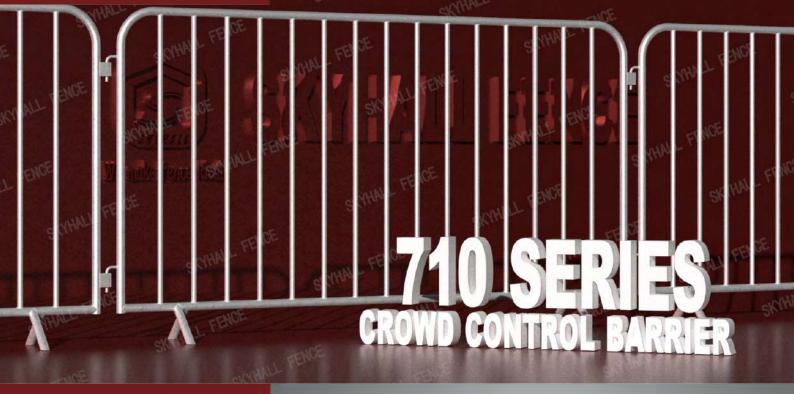

CROWD CONTROL BARRIER

Flexible and Reusable Crowd Control Barriers for Various Public Events.

The crowd control barrier is designed to meet the safety standards required for the management of large-scale public activities. Its scale is much smaller, and it can be connected together to form a small barrier. The obstacles to crowd control are stronger than you think. The connection is not easy to disconnect, so no one can enter the restricted area.

Unlike normal metal fences, the crowd control barriers are easy to install and can be moved freely to the target places as temporary barriers.