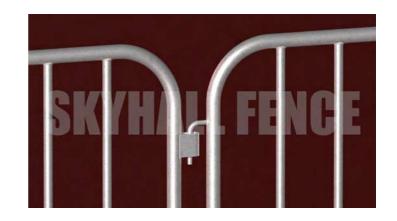

The crowd control barrier is designed to meet the safety standards required for the management of large-scale public activities. Its scale is much smaller, and it can be connected together to form a small barrier. The obstacles to crowd control are stronger than you think. The connection is not easy to disconnect, so no one can enter the restricted area.

Unlike normal metal fences, the crowd control barriers are easy to install and can be moved freely to the target places as temporary barriers.

# **EASY TO INSTALL**

The crowd control barriers are easy to install, you even don't need any accessories as support.